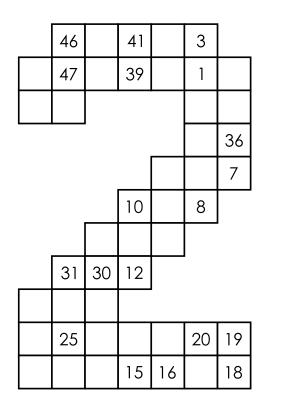

## 2025 HIDOKU PUZZLES - CHALLENGING

Fill in the missing numbers in each number-shaped grid so that each number connects to the next number either horizontally, vertically, or diagonally.

Created by Sarah Carter | @mathequalslove | mathequalslove.net |  $M + A + T + H = Q_{MP}$