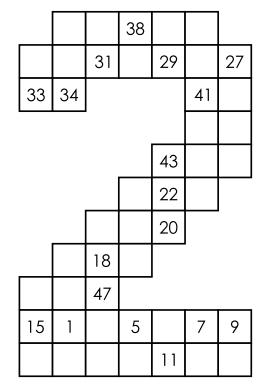

## 2025 HIDOKU PUZZLES - MEDIUM

Fill in the missing numbers in each number-shaped grid so that each number connects to the next number either horizontally, vertically, or diagonally.

Created by Sarah Carter | @mathequalslove | mathequalslove.net | M + A + T + H =