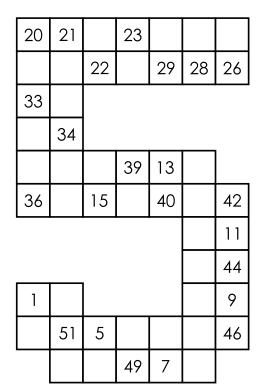

## 2025 HIDOKU PUZZLES - EASY

Fill in the missing numbers in each number-shaped grid so that each number connects to the next number either horizontally, vertically, or diagonally.

|   |          |    |    |    |    | _  |    |
|---|----------|----|----|----|----|----|----|
|   |          | 47 |    | 40 | 36 |    |    |
|   | 46<br>44 |    | 41 | 39 |    | 35 |    |
|   | 44       | 45 |    |    |    | 1  | 33 |
| - |          |    |    |    |    |    |    |
|   |          |    |    |    |    |    | 3  |
|   |          |    |    | 30 | 6  | 4  |    |
|   |          |    |    |    | 7  |    |    |
|   |          |    |    | 8  |    | -  |    |
|   | 27       | 25 | 11 |    |    |    |    |
|   |          | 24 | 21 | 12 |    | 17 | 16 |
|   | 23       |    | 20 |    | 13 |    | 15 |