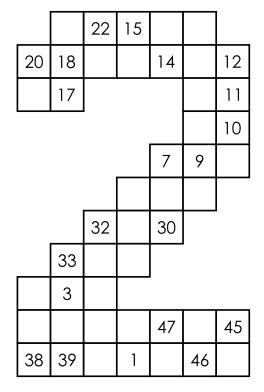

## 2025 HIDOKU PUZZLES - MEDIUM

Fill in the missing numbers in each number-shaped grid so that each number connects to the next number either horizontally, vertically, or diagonally.

Created by Sarah Carter | @mathequalslove | mathequalslove.net | M + A + T + H =