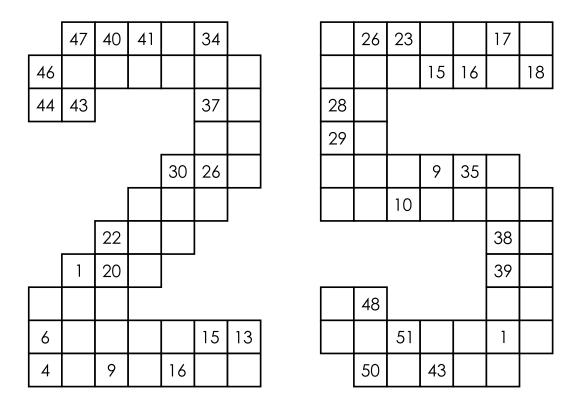

## 2025 HIDOKU PUZZLES - HARD

Fill in the missing numbers in each number-shaped grid so that each number connects to the next number either horizontally, vertically, or diagonally.

|    | 4.5 |    | 50 |    | 17 |    |
|----|-----|----|----|----|----|----|
|    | 45  |    | 52 |    | 17 |    |
|    |     |    |    | 50 |    | 16 |
|    | 47  |    |    |    | 15 |    |
|    | 41  |    |    |    |    | 14 |
|    | 39  |    |    |    | 21 |    |
|    | 38  |    |    |    |    | 12 |
| 35 |     |    |    |    |    | 23 |
|    | 34  |    |    |    |    | 24 |
|    | 1   |    |    |    |    | 25 |
|    |     |    | 28 |    |    |    |
|    | 3   | 29 |    | 27 | 7  |    |