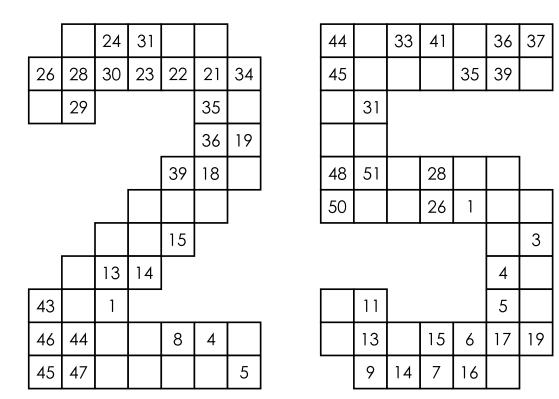

## 2025 HIDOKU PUZZLES - EASY

Fill in the missing numbers in each number-shaped grid so that each number connects to the next number either horizontally, vertically, or diagonally.

|   |          |    |    |    |    | _  |    |
|---|----------|----|----|----|----|----|----|
|   |          | 47 |    | 40 | 36 |    |    |
|   | 46<br>44 |    | 41 | 39 |    | 35 |    |
|   | 44       | 45 |    |    |    | 1  | 33 |
| - |          |    |    |    |    |    |    |
|   |          |    |    |    |    |    | 3  |
|   |          |    |    | 30 | 6  | 4  |    |
|   |          |    |    |    | 7  |    |    |
|   |          |    |    | 8  |    | -  |    |
|   | 27       | 25 | 11 |    |    |    |    |
|   |          | 24 | 21 | 12 |    | 17 | 16 |
|   | 23       |    | 20 |    | 13 |    | 15 |