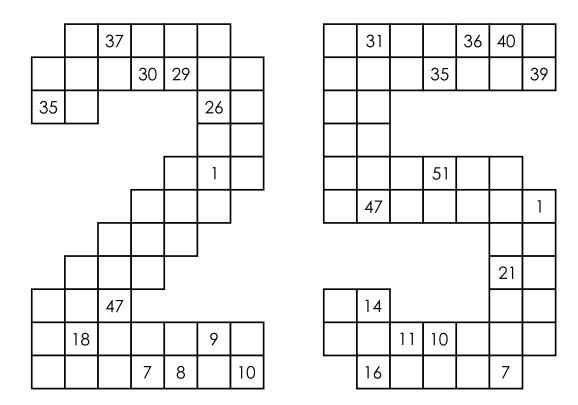

## 2025 HIDOKU PUZZLES - CHALLENGING

Fill in the missing numbers in each number-shaped grid so that each number connects to the next number either horizontally, vertically, or diagonally.

Created by Sarah Carter | @mathequalslove | mathequalslove.net |  $M + A + T + H = Q_{MP}$