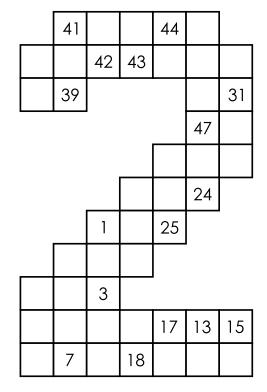

## 2025 HIDOKU PUZZLES - CHALLENGING

Fill in the missing numbers in each number-shaped grid so that each number connects to the next number either horizontally, vertically, or diagonally.

Created by Sarah Carter | @mathequalslove | mathequalslove.net |  $M + A + T + H = Q_{MP}$