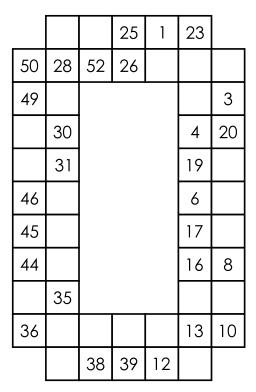

## 2025 HIDOKU PUZZLES - HARD

Fill in the missing numbers in each number-shaped grid so that each number connects to the next number either horizontally, vertically, or diagonally.

|    | 4.5 |    | 50 |    | 17 |    |
|----|-----|----|----|----|----|----|
|    | 45  |    | 52 |    | 17 |    |
|    |     |    |    | 50 |    | 16 |
|    | 47  |    |    |    | 15 |    |
|    | 41  |    |    |    |    | 14 |
|    | 39  |    |    |    | 21 |    |
|    | 38  |    |    |    |    | 12 |
| 35 |     |    |    |    |    | 23 |
|    | 34  |    |    |    |    | 24 |
|    | 1   |    |    |    |    | 25 |
|    |     |    | 28 |    |    |    |
|    | 3   | 29 |    | 27 | 7  |    |