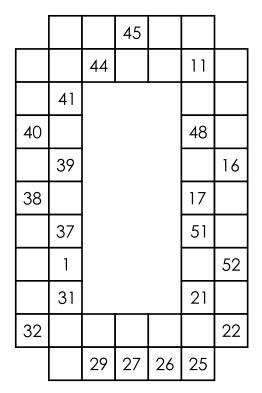

## 2025 HIDOKU PUZZLES - HARD

Fill in the missing numbers in each number-shaped grid so that each number connects to the next number either horizontally, vertically, or diagonally.

|    | 4.5 |    | 50 |    | 17 |    |
|----|-----|----|----|----|----|----|
|    | 45  |    | 52 |    | 17 |    |
|    |     |    |    | 50 |    | 16 |
|    | 47  |    |    |    | 15 |    |
|    | 41  |    |    |    |    | 14 |
|    | 39  |    |    |    | 21 |    |
|    | 38  |    |    |    |    | 12 |
| 35 |     |    |    |    |    | 23 |
|    | 34  |    |    |    |    | 24 |
|    | 1   |    |    |    |    | 25 |
|    |     |    | 28 |    |    |    |
|    | 3   | 29 |    | 27 | 7  |    |

Created by Sarah Carter | @mathequalslove | mathequalslove.net | M + A + T + H =