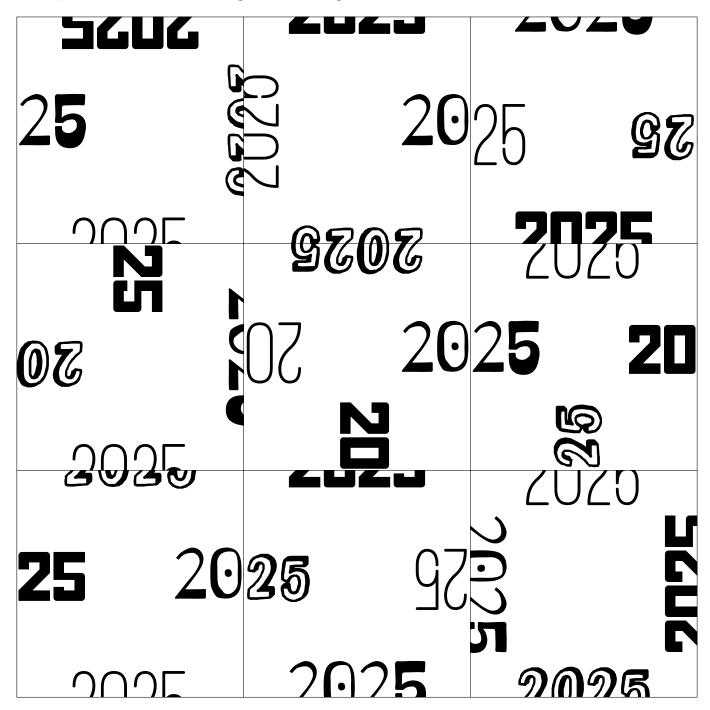

## 2025 SQUARE PUZZLE

Assemble the puzzle pieces on the grid below so the pictures match up along each edge to form the year 2025.

Puzzle by Sarah Carter | @mathequalslove | mathequalslove.net