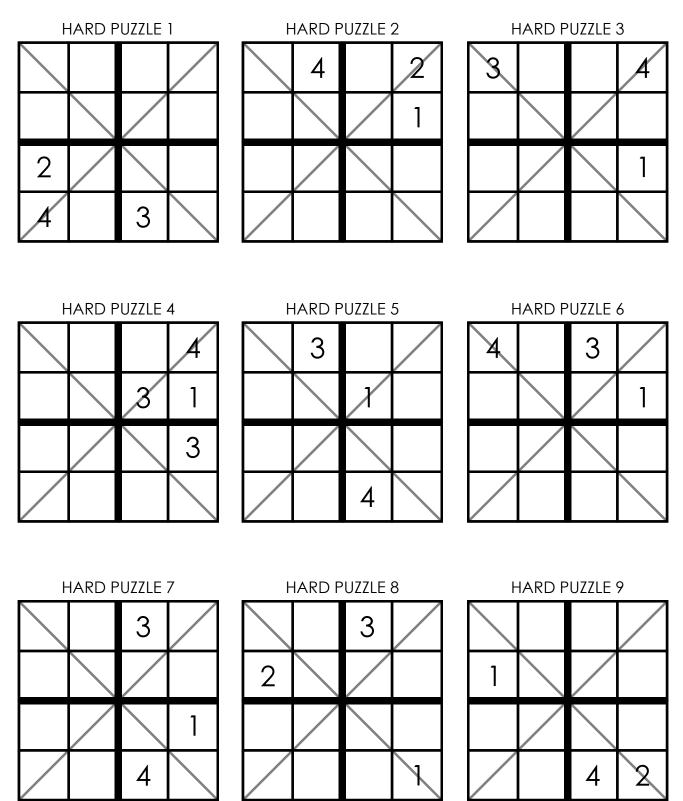

## **4x4 DIAGONAL SUDOKU PUZZLES**

Complete the grids so each row, each column, and each outlined 2x2 square contains the numbers 1-4 exactly one time each. Additionally, each main diagonal should contain the numbers 1-4 one time each.