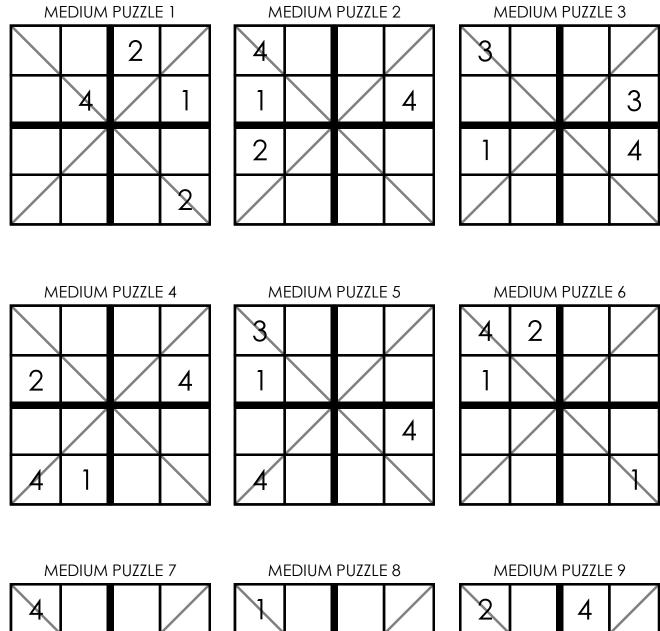

## **4x4 DIAGONAL SUDOKU PUZZLES**

Complete the grids so each row, each column, and each outlined 2x2 square contains the numbers 1-4 exactly one time each. Additionally, each main diagonal should contain the numbers 1-4 one time each.