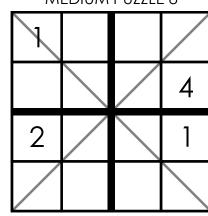

## **4x4 DIAGONAL SUDOKU PUZZLES**

Complete the grids so each row, each column, and each outlined 2x2 square contains the numbers 1-4 exactly one time each. Additionally, each main diagonal should contain the numbers 1-4 one time each.