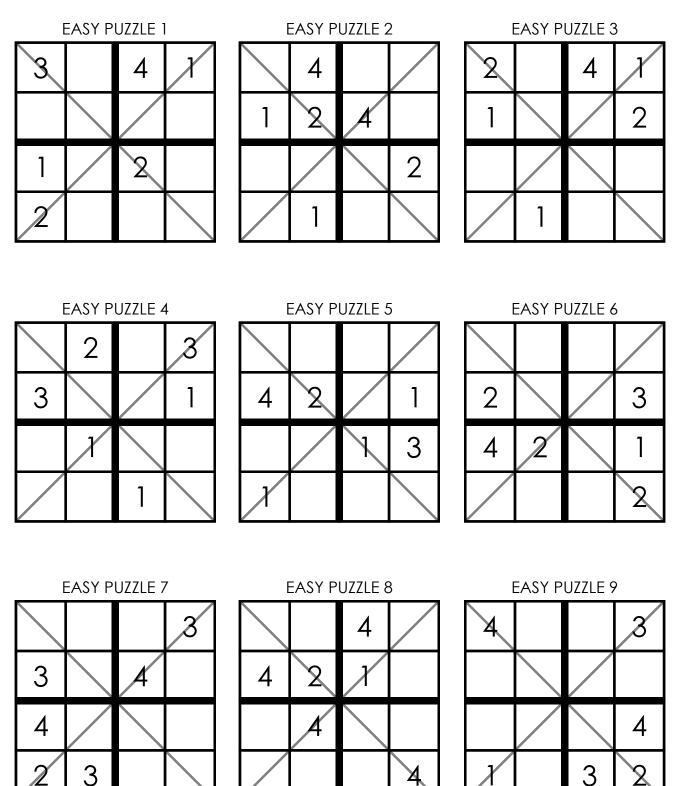

## 4x4 DIAGONAL SUDOKU PUZZLES

Complete the grids so each row, each column, and each outlined 2x2 square contains the numbers 1-4 exactly one time each. Additionally, each main diagonal should contain the numbers 1-4 one time each.