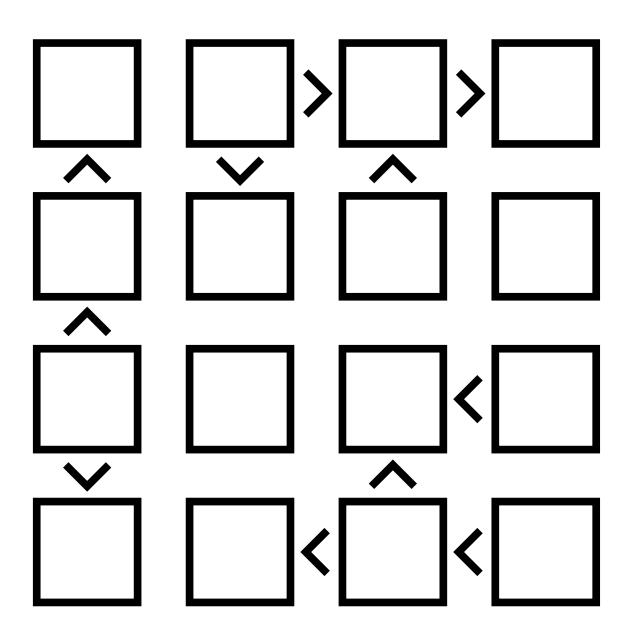

### NO STARTING HINTS

Fill in the grid so that each row and column contains the numbers 1-4 exactly one time each. The inequality symbols between cells must be obeyed.