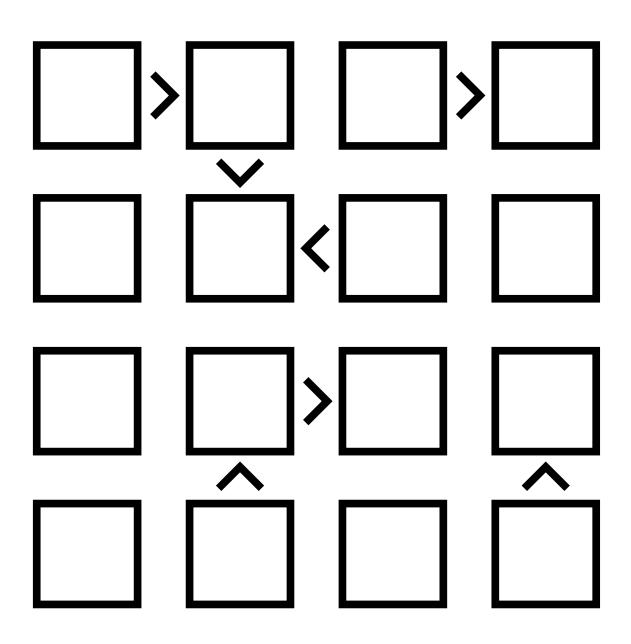

### NO STARTING HINTS

Fill in the grid so that each row and column contains the numbers 1-4 exactly one time each. The inequality symbols between cells must be obeyed.