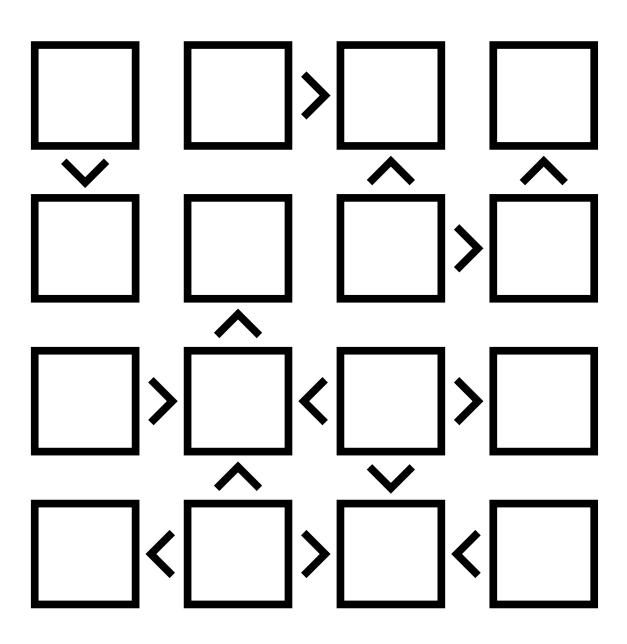

### NO STARTING HINTS

Fill in the grid so that each row and column contains the numbers 1-4 exactly one time each. The inequality symbols between cells must be obeyed.