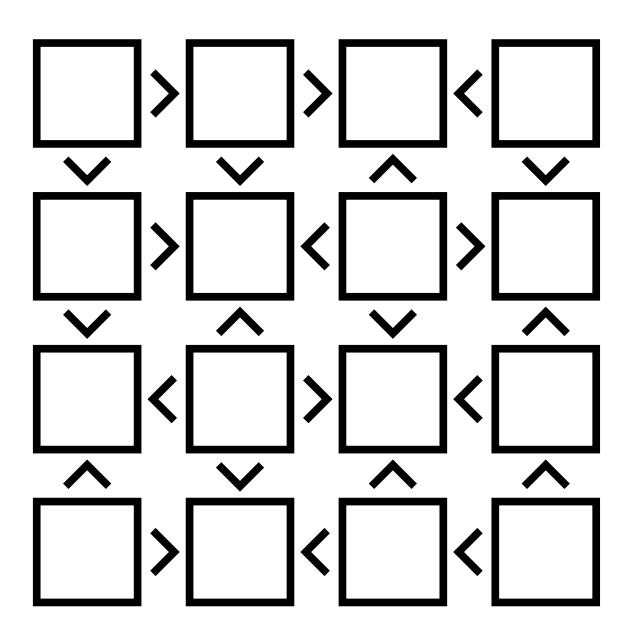

### NO STARTING HINTS

Fill in the grid so that each row and column contains the numbers 1-4 exactly one time each. The inequality symbols between cells must be obeyed.