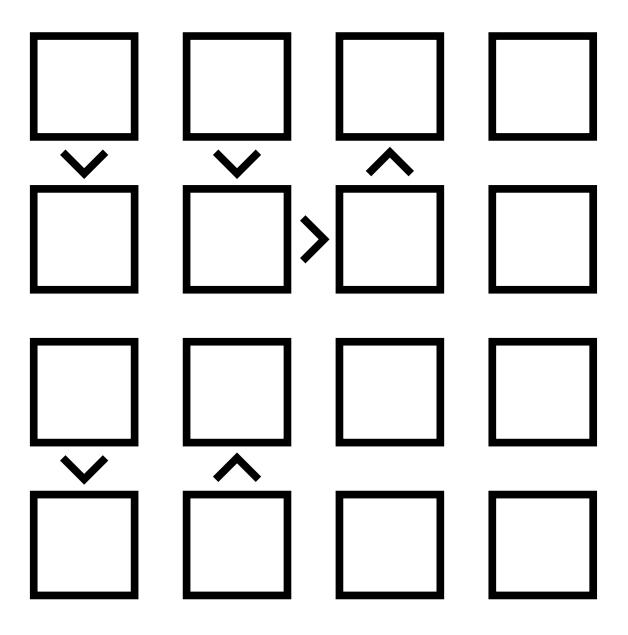

### NO STARTING HINTS

Fill in the grid so that each row and column contains the numbers 1-4 exactly one time each. The inequality symbols between cells must be obeyed.