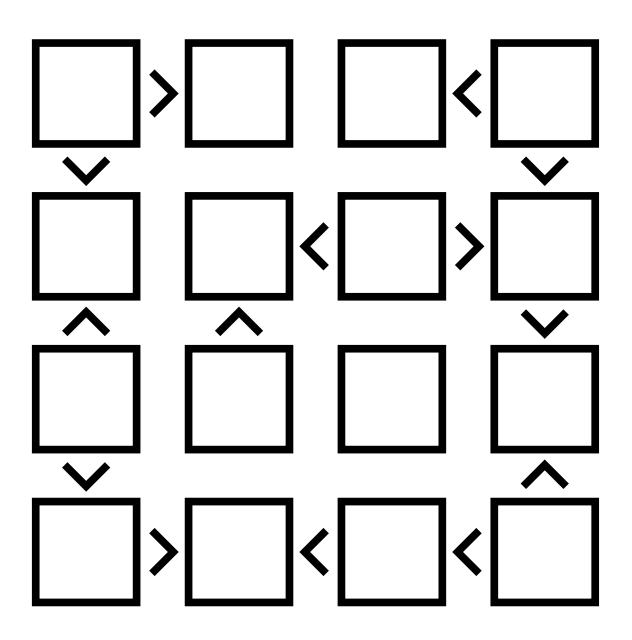

### NO STARTING HINTS

Fill in the grid so that each row and column contains the numbers 1-4 exactly one time each. The inequality symbols between cells must be obeyed.