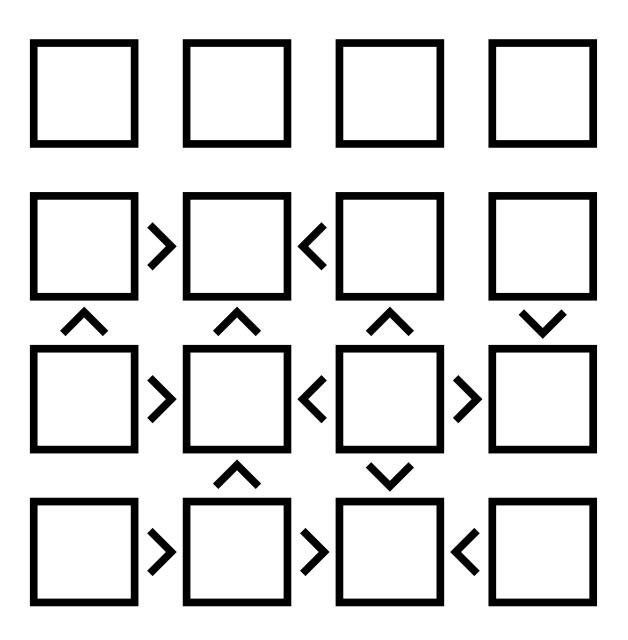

### NO STARTING HINTS

Fill in the grid so that each row and column contains the numbers 1-4 exactly one time each. The inequality symbols between cells must be obeyed.