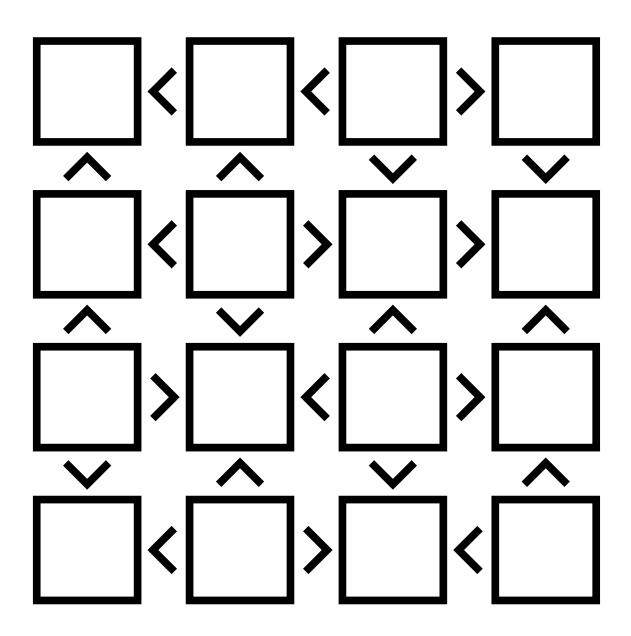

### NO STARTING HINTS

Fill in the grid so that each row and column contains the numbers 1-4 exactly one time each. The inequality symbols between cells must be obeyed.