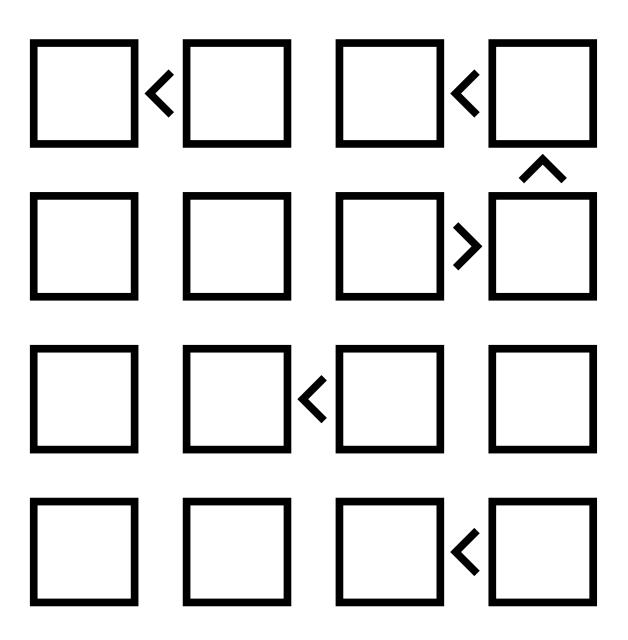

### NO STARTING HINTS

Fill in the grid so that each row and column contains the numbers 1-4 exactly one time each. The inequality symbols between cells must be obeyed.