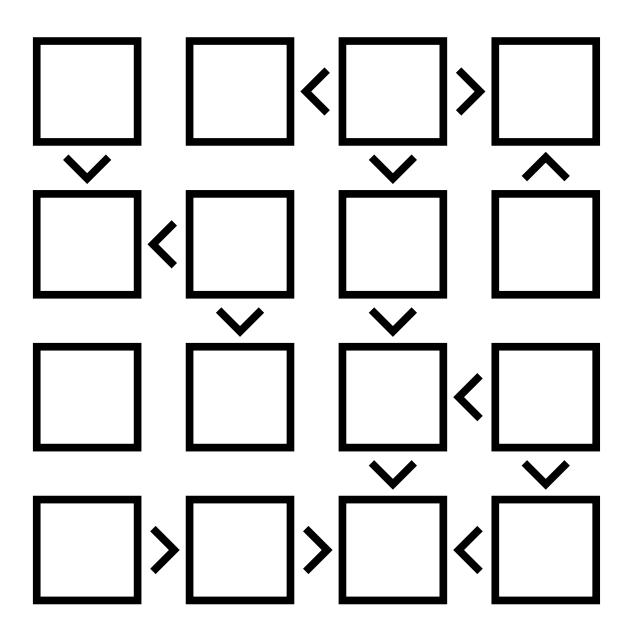

### NO STARTING HINTS

Fill in the grid so that each row and column contains the numbers 1-4 exactly one time each. The inequality symbols between cells must be obeyed.