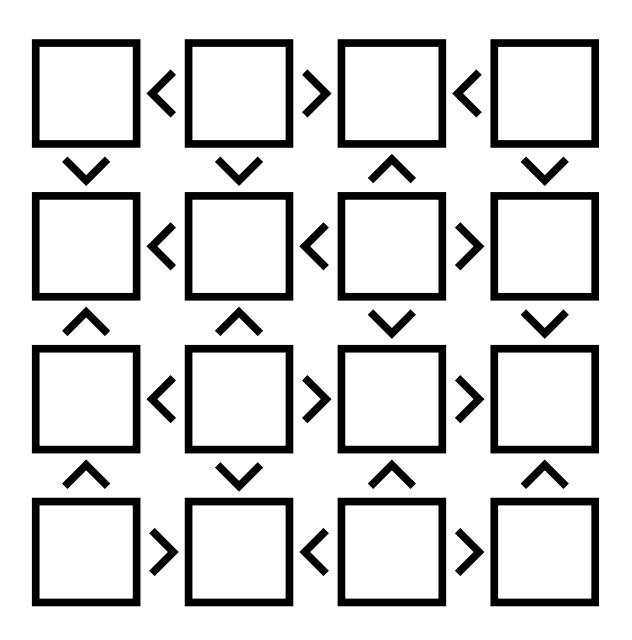

### NO STARTING HINTS

Fill in the grid so that each row and column contains the numbers 1-4 exactly one time each. The inequality symbols between cells must be obeyed.