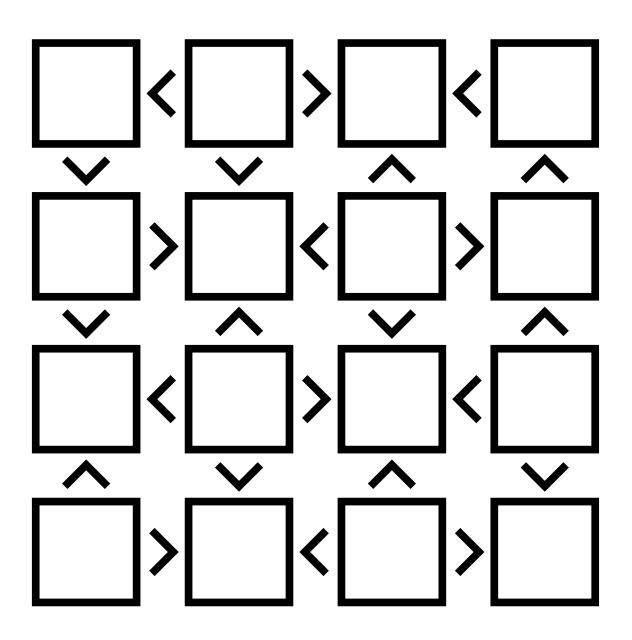

### NO STARTING HINTS

Fill in the grid so that each row and column contains the numbers 1-4 exactly one time each. The inequality symbols between cells must be obeyed.