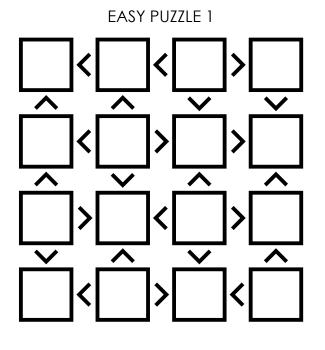

## 4x4 FUTOSHIKI PUZZLES NO STARTING HINTS

Fill in the grid so that each row and column contains the numbers 1-4 exactly one time each. The inequality symbols between cells must be obeyed.

Sarah Carter | @mathequalslove | mathequalslove.net | M + A + T + H = Jone