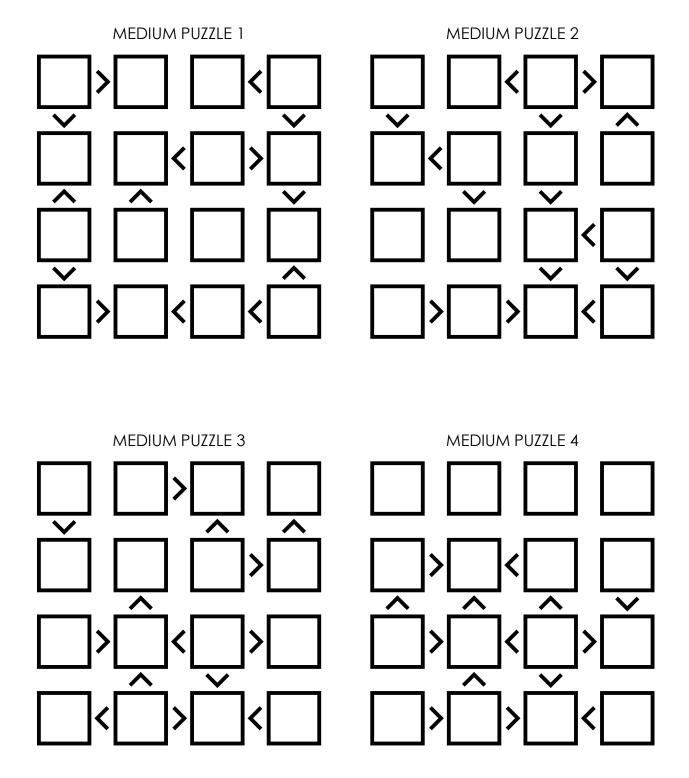

## 4x4 FUTOSHIKI PUZZLES NO STARTING HINTS

Fill in the grid so that each row and column contains the numbers 1-4 exactly one time each. The inequality symbols between cells must be obeyed.

Sarah Carter | @mathequalslove | mathequalslove.net | M + A + T + H = Jone