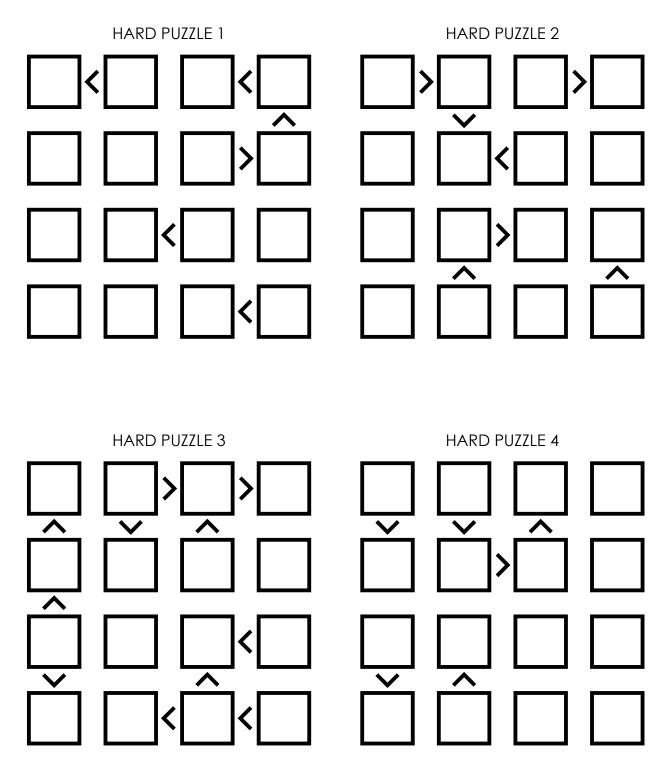

## 4x4 FUTOSHIKI PUZZLES NO STARTING HINTS

Fill in the grid so that each row and column contains the numbers 1-4 exactly one time each. The inequality symbols between cells must be obeyed.

Sarah Carter | @mathequalslove | mathequalslove.net | M + A + T + H = Jone