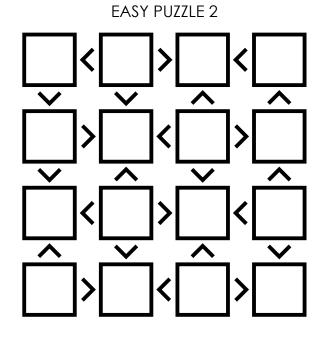

## 4x4 FUTOSHIKI PUZZLES NO STARTING HINTS

Fill in the grid so that each row and column contains the numbers 1-4 exactly one time each. The inequality symbols between cells must be obeyed.