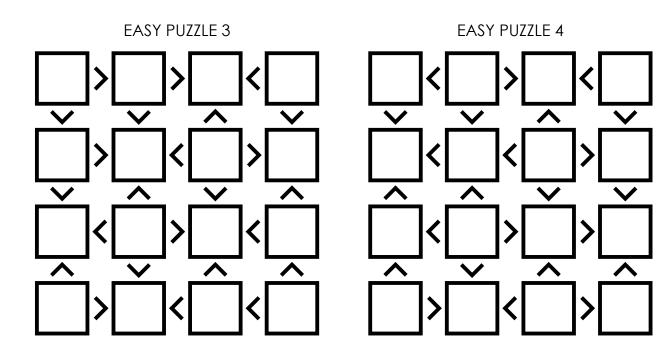

## 4x4 FUTOSHIKI PUZZLES NO STARTING HINTS

Fill in the grid so that each row and column contains the numbers 1-4 exactly one time each. The inequality symbols between cells must be obeyed.