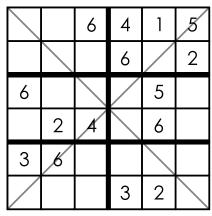

EASY PUZZLE 7

EASY PUZZLE 8

EASY PUZZLE 9

**EASY PUZZLE 10** 

FASY PU77LF 11

FASY PU77LF 12

| X | 4 |   | 2 |   | ß |
|---|---|---|---|---|---|
| 2 |   | 5 | 3 |   | 1 |
|   |   | A | 1 |   |   |
| 3 |   | 2 |   |   |   |
|   | 3 |   |   |   | 5 |
| 5 |   |   |   | 1 |   |