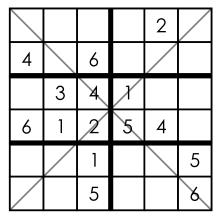

EASY PUZZLE 1

EASY PUZZLE 2

EASY PUZZLE 3

EASY PUZZLE 4

FASY PU77LF 5

FASY PU771 F 6

|   |   | 3 |   | 4 | 5 |
|---|---|---|---|---|---|
|   |   | 4 |   |   | 3 |
|   | 4 |   |   | 1 | 2 |
| 3 | 2 | 1 |   |   | 6 |
|   |   | 2 |   |   |   |
|   |   | 5 | 2 |   |   |