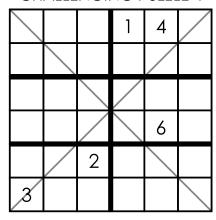

MEDIUM PUZZLE 7

MEDIUM PUZZLE 8

MEDIUM PUZZLE 9

| 5 | 4 | 2 | 1 | ß |
|---|---|---|---|---|
|   |   |   |   |   |
| 4 |   |   |   |   |
|   |   |   |   | 1 |
|   |   |   | 6 |   |
|   |   |   |   | 2 |

MEDIUM PUZZLE 10