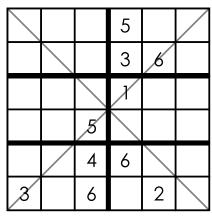

EASY PUZZLE 7

EASY PUZZLE 8

EASY PUZZLE 9

**EASY PUZZLE 10** 

FASY PU77LF 11

FASY PU77LF 12

| X | 4 |   | 2 |   | ß |
|---|---|---|---|---|---|
| 2 |   | 5 | 3 |   | 1 |
|   |   | A | 1 |   |   |
| 3 |   | 2 |   |   |   |
|   | 3 |   |   |   | 5 |
| 5 |   |   |   | 1 |   |