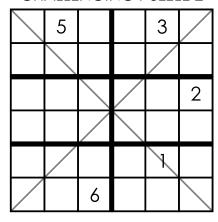

MEDIUM PUZZLE 1

MEDIUM PUZZLE 2

MEDIUM PUZZLE 3

MEDIUM PUZZLE 4

MEDIUM PU77LE 5

| 5 |   |   |   |   |  |
|---|---|---|---|---|--|
| 3 | 2 |   |   |   |  |
|   | 4 |   |   | 1 |  |
|   |   |   | ¥ |   |  |
|   | 1 | 5 |   |   |  |
|   | 3 | 2 |   |   |  |