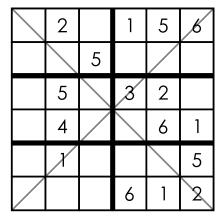

EASY PUZZLE 7

EASY PUZZLE 8

EASY PUZZLE 9

**EASY PUZZLE 10** 

FASY PU77LF 11

FASY PU77LF 12

| X | 4 |   | 2 |   | ß |
|---|---|---|---|---|---|
| 2 |   | 5 | 3 |   | 1 |
|   |   | A | 1 |   |   |
| 3 |   | 2 |   |   |   |
|   | 3 |   |   |   | 5 |
| 5 |   |   |   | 1 |   |