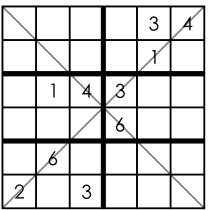

EASY PUZZLE 7

EASY PUZZLE 8

EASY PUZZLE 9

**EASY PUZZLE 10** 

FASY PU77LF 11

FASY PU77LF 12

| X | 4 |   | 2 |   | ß |
|---|---|---|---|---|---|
| 2 |   | 5 | 3 |   | 1 |
|   |   | A | 1 |   |   |
| 3 |   | 2 |   |   |   |
|   | 3 |   |   |   | 5 |
| 5 |   |   |   | 1 |   |