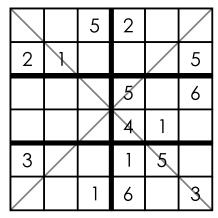

EASY PUZZLE 1

EASY PUZZLE 2

EASY PUZZLE 3

EASY PUZZLE 4

FASY PU77LF 5

FASY PU771 F 6

|   |   | 3 |   | 4 | 5 |
|---|---|---|---|---|---|
|   |   | 4 |   |   | 3 |
|   | 4 |   |   | 1 | 2 |
| 3 | 2 | 1 |   |   | 6 |
|   |   | 2 |   |   |   |
|   |   | 5 | 2 |   |   |