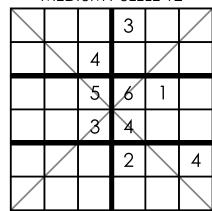

MEDIUM PUZZLE 7

MEDIUM PUZZLE 8

MEDIUM PUZZLE 9

| 5 | 4 | 2 | 1 | ß |
|---|---|---|---|---|
|   |   |   |   |   |
| 4 |   |   |   |   |
|   |   |   |   | 1 |
|   |   |   | 6 |   |
|   |   |   |   | 2 |

MEDIUM PUZZLE 10