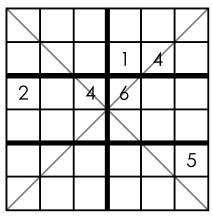

MFDIUM PU77I F 6

|   |   | 2 |   |   |   |  |
|---|---|---|---|---|---|--|
| 6 |   |   |   |   |   |  |
|   |   |   |   | 1 | 6 |  |
|   |   | ß | 8 |   |   |  |
| 4 |   |   | 1 |   |   |  |
| 3 | 6 |   |   |   | ¥ |  |