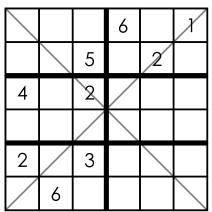

MFDIUM PU77I F 6

|   |   | 2 |   |   |   |  |
|---|---|---|---|---|---|--|
| 6 |   |   |   |   |   |  |
|   |   |   |   | 1 | 6 |  |
|   |   | ß | 8 |   |   |  |
| 4 |   |   | 1 |   |   |  |
| 3 | 6 |   |   |   | ¥ |  |