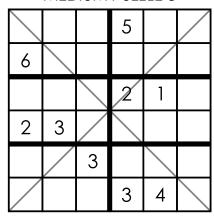

MEDIUM PUZZLE 7

MEDIUM PUZZLE 8

MEDIUM PUZZLE 9

| 5 | 4 | 2 | 1 | ß |
|---|---|---|---|---|
|   |   |   |   |   |
| 4 |   |   |   |   |
|   |   |   |   | 1 |
|   |   |   | 6 |   |
|   |   |   |   | 2 |

MEDIUM PUZZLE 10