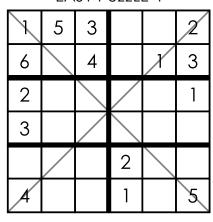

EASY PUZZLE 1

EASY PUZZLE 2

EASY PUZZLE 3

EASY PUZZLE 4

FASY PU77LF 5

FASY PU771 F 6

|   |   | 3 |   | 4 | 5 |
|---|---|---|---|---|---|
|   |   | 4 |   |   | 3 |
|   | 4 |   |   | 1 | 2 |
| 3 | 2 | 1 |   |   | 6 |
|   |   | 2 |   |   |   |
|   |   | 5 | 2 |   |   |