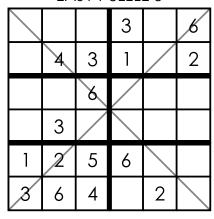

EASY PUZZLE 1

EASY PUZZLE 2

EASY PUZZLE 3

EASY PUZZLE 4

FASY PU77LF 5

FASY PU771 F 6

|   |   | 3 |   | 4 | 5 |
|---|---|---|---|---|---|
|   |   | 4 |   |   | 3 |
|   | 4 |   |   | 1 | 2 |
| 3 | 2 | 1 |   |   | 6 |
|   |   | 2 |   |   |   |
|   |   | 5 | 2 |   |   |