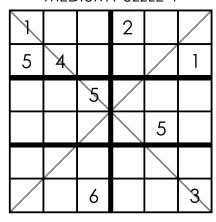

MEDIUM PUZZLE 1

MEDIUM PUZZLE 2

MEDIUM PUZZLE 3

MEDIUM PUZZLE 4

MEDIUM PU77LE 5

| 5 |   |   |   |   |  |
|---|---|---|---|---|--|
| 3 | 2 |   |   |   |  |
|   | 4 |   |   | 1 |  |
|   |   |   | ¥ |   |  |
|   | 1 | 5 |   |   |  |
|   | 3 | 2 |   |   |  |