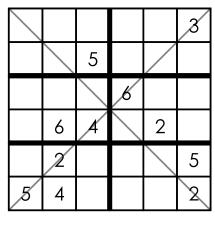

EASY PUZZLE 7

EASY PUZZLE 8

EASY PUZZLE 9

**EASY PUZZLE 10** 

FASY PU77LF 11

FASY PU77LF 12

| X | 4 |   | 2 |   | ß |
|---|---|---|---|---|---|
| 2 |   | 5 | 3 |   | 1 |
|   |   | A | 1 |   |   |
| 3 |   | 2 |   |   |   |
|   | 3 |   |   |   | 5 |
| 5 |   |   |   | 1 |   |