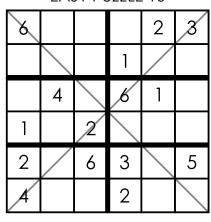

EASY PUZZLE 1

EASY PUZZLE 2

EASY PUZZLE 3

EASY PUZZLE 4

FASY PU77LF 5

FASY PU771 F 6

|   |   | 3 |   | 4 | 5 |
|---|---|---|---|---|---|
|   |   | 4 |   |   | 3 |
|   | 4 |   |   | 1 | 2 |
| 3 | 2 | 1 |   |   | 6 |
|   |   | 2 |   |   |   |
|   |   | 5 | 2 |   |   |