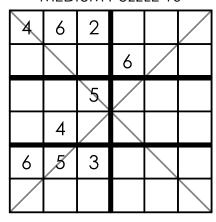

MEDIUM PUZZLE 1

MEDIUM PUZZLE 2

MEDIUM PUZZLE 3

MEDIUM PUZZLE 4

MEDIUM PU77LE 5

| 5 |   |   |   |   |  |
|---|---|---|---|---|--|
| 3 | 2 |   |   |   |  |
|   | 4 |   |   | 1 |  |
|   |   |   | ¥ |   |  |
|   | 1 | 5 |   |   |  |
|   | 3 | 2 |   |   |  |