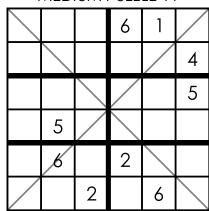

MFDIUM PU77I F 6

|   |   | 2 |   |   |   |  |
|---|---|---|---|---|---|--|
| 6 |   |   |   |   |   |  |
|   |   |   |   | 1 | 6 |  |
|   |   | ß | 8 |   |   |  |
| 4 |   |   | 1 |   |   |  |
| 3 | 6 |   |   |   | ¥ |  |