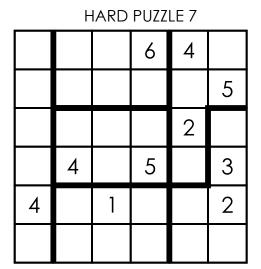

| HARD PUZZLE 8 |   |   |   |   |  |  |  |
|---------------|---|---|---|---|--|--|--|
|               |   |   | 1 |   |  |  |  |
| 3             |   |   | 5 | 2 |  |  |  |
|               | 3 |   |   |   |  |  |  |
| 2             |   |   |   |   |  |  |  |
|               | 4 | 1 |   |   |  |  |  |
|               |   | 5 |   |   |  |  |  |