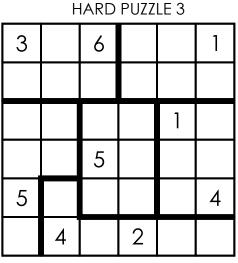

CHALLENGING PUZZLE 1

CHALLENGING PUZZLE 3

**CHALLENGING PUZZLE 5** 

|   | 3 |   |   |   |
|---|---|---|---|---|
|   |   | 5 |   | 3 |
|   | 1 | 6 |   |   |
| 6 |   |   |   |   |
|   |   | 1 | 2 |   |
|   |   |   |   |   |