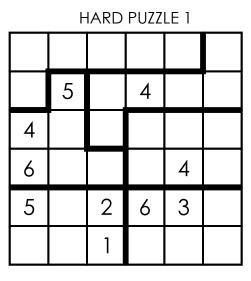

EASY PUZZLE 1

EASY PUZZLE 3

|   | 2 | 1 |   |   |   |
|---|---|---|---|---|---|
| 6 | 4 |   |   |   |   |
|   |   |   | 4 | 2 | 1 |
|   | 1 | 2 | 3 | 5 | 6 |
|   |   |   |   | 4 | 2 |
| 2 | 6 |   |   |   |   |