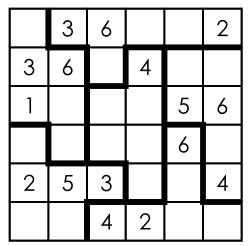

EASY PUZZLE 6

|   |   | 6 |   |   |   |
|---|---|---|---|---|---|
| 1 |   |   |   | 6 |   |
|   | 5 | 3 | 2 | 4 | 1 |
|   |   | 4 | 3 | 2 | 6 |
| 2 |   | 1 |   |   |   |
|   |   | 5 | 4 | 1 | 2 |

EASY PUZZLE 7

EASY PUZZLE 9

| 3 |   |   |   |   | 6 |
|---|---|---|---|---|---|
| 5 | 6 |   | 3 | 4 | 1 |
| 2 |   |   | 1 |   |   |
| 6 |   |   |   |   | 2 |
|   | 2 | 5 |   | 1 |   |
|   |   |   | 2 |   | 4 |

EASY PUZZLE 11