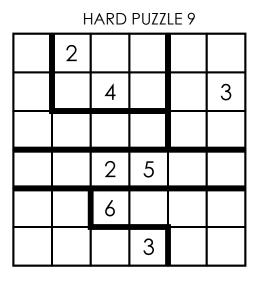

|   | HARD PUZZLE 10 |   |   |  |   |  |  |  |  |
|---|----------------|---|---|--|---|--|--|--|--|
| 3 | 4              |   |   |  | 6 |  |  |  |  |
|   |                |   |   |  |   |  |  |  |  |
|   |                |   |   |  |   |  |  |  |  |
|   |                |   | 1 |  |   |  |  |  |  |
| 1 | 3              |   |   |  | 2 |  |  |  |  |
|   |                | 4 |   |  | 3 |  |  |  |  |