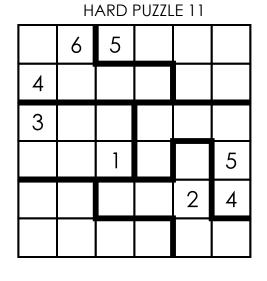

| HARD PUZZLE 12 |   |   |   |   |   |  |  |  |
|----------------|---|---|---|---|---|--|--|--|
|                |   |   |   | 2 |   |  |  |  |
|                |   |   |   |   |   |  |  |  |
| 1              | 6 |   |   |   | 5 |  |  |  |
|                |   | 1 |   |   | 3 |  |  |  |
|                |   | 5 | 2 |   |   |  |  |  |
| 4              |   |   |   |   |   |  |  |  |