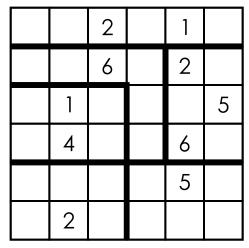

EASY PUZZLE 1

EASY PUZZLE 3

|   | 2 | 1 |   |   |   |
|---|---|---|---|---|---|
| 6 | 4 |   |   |   |   |
|   |   |   | 4 | 2 | 1 |
|   | 1 | 2 | 3 | 5 | 6 |
|   |   |   |   | 4 | 2 |
| 2 | 6 |   |   |   |   |

**EASY PUZZLE 5** 

|   | 2 |   |   |   | 5 |
|---|---|---|---|---|---|
|   | 1 | 6 |   | 2 |   |
|   |   |   |   | 3 |   |
|   | 6 |   | 1 | 5 |   |
|   | 3 | 5 | 2 | 4 | 1 |
| 1 |   | 4 |   | 6 |   |

EASY PUZZLE 2

| 5 | 1 |   | 6 |   | 4 |
|---|---|---|---|---|---|
|   | 4 | 6 |   | 1 |   |
|   |   | 3 |   |   | 5 |
| 2 |   |   | 4 |   |   |
| 1 | 2 | 4 |   |   |   |
| 6 |   | 5 | 2 |   |   |

EASY PUZZLE 4

|   |   |   |   |   | 5 |
|---|---|---|---|---|---|
|   |   | 2 |   |   |   |
| 6 | 2 |   | 3 | 4 | 1 |
| 2 |   |   |   |   |   |
| 1 | 5 |   | 6 |   |   |
| 3 | 6 | 1 | 5 |   | 4 |