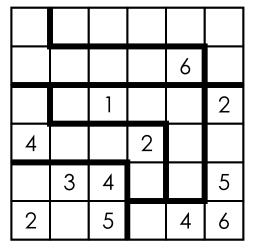

EASY PUZZLE 10

|   |   | 2 |   | 5 |   |
|---|---|---|---|---|---|
|   | 2 | 6 |   |   | 1 |
| 2 |   |   | 4 |   |   |
|   |   | 4 |   | 2 | 5 |
|   |   | 3 | 6 |   | 2 |
| 5 | 4 |   | 2 |   | 3 |

EASY PUZZLE 12

| 5 |   |   | 3 | 1 |
|---|---|---|---|---|
| 2 |   |   | 6 | 5 |
|   | 3 | 6 |   |   |
| 6 | 2 | 3 |   |   |
|   |   | 5 | 1 | 6 |
| 4 |   |   |   | 3 |

Complete the grids so each row, each column, and each outlined jigsaw shape contains the numbers 1-6 exactly one time each.