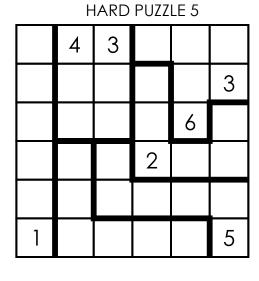

CHALLENGING PUZZLE 7

CHALLENGING PUZZLE 9

CHALLENGING PUZZLE 11

|   |   |   |   | 2 |
|---|---|---|---|---|
| 5 |   |   |   |   |
|   |   |   | 6 | 1 |
|   | 3 | 1 |   |   |
|   |   |   | 4 |   |
|   | 2 |   | 1 |   |