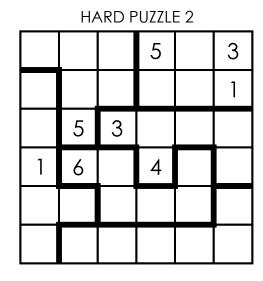

CHALLENGING PUZZLE 1

CHALLENGING PUZZLE 3

**CHALLENGING PUZZLE 5** 

|   | 3 |   |   |   |
|---|---|---|---|---|
|   |   | 5 |   | 3 |
|   | 1 | 6 |   |   |
| 6 |   |   |   |   |
|   |   | 1 | 2 |   |
|   |   |   |   |   |