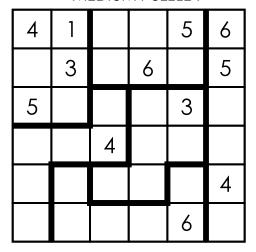

EASY PUZZLE 9

| 3 |   |   |   |   | 6 |
|---|---|---|---|---|---|
| 5 | 6 |   | 3 | 4 | 1 |
| 2 |   |   | 1 |   |   |
| 6 |   |   |   |   | 2 |
|   | 2 | 5 |   | 1 |   |
|   |   |   | 2 |   | 4 |

EASY PUZZLE 11

| 6 |   |   |   | 4 | 5 |
|---|---|---|---|---|---|
|   | 5 |   | 6 |   |   |
| 4 | 3 | 6 | 5 |   | 2 |
| 2 |   |   | 1 | 6 | 3 |
|   |   | 3 |   |   |   |
|   |   |   |   |   | 6 |

**EASY PUZZLE 8** 

| 1 |   |   |   | 5 |   |
|---|---|---|---|---|---|
| 6 | 3 | 5 | 2 | 1 |   |
|   |   | 4 |   | 3 | 6 |
| 3 |   | 6 |   |   |   |
|   | 6 |   |   |   |   |
| 5 | 2 |   | 4 |   |   |