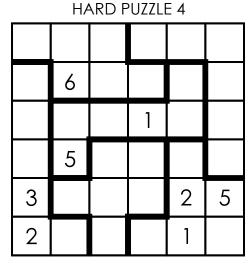

| HARD PUZZLE 6 |   |   |   |   |   |  |  |
|---------------|---|---|---|---|---|--|--|
|               |   | 2 |   |   |   |  |  |
|               |   | 1 |   |   |   |  |  |
|               |   |   |   | 5 | 2 |  |  |
| 6             |   |   |   |   | 3 |  |  |
|               |   |   |   |   | 5 |  |  |
|               | 5 | 3 | 2 |   |   |  |  |