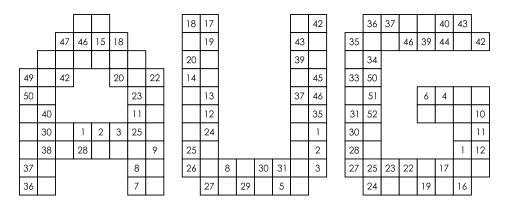

## **AUGUST HIDOKU PUZZLES - MEDIUM**

Fill in the missing numbers in the individual grids below so that each number connects to the next number either horizontally, vertically, or diagonally.

Sarah Carter | @mathequalslove | mathequalslove.net | M + A + T + H = 1000

# **AUGUST HIDOKU PUZZLES - MEDIUM**

|    |    |    |    |    | l  |    |    | 18 | 17 |   |    |    |    |    | 42 |    | 36   | 37      |    |    | 40 | 43 | l  |
|----|----|----|----|----|----|----|----|----|----|---|----|----|----|----|----|----|------|---------|----|----|----|----|----|
|    |    | 47 | 46 | 15 | 18 |    |    |    | 19 |   |    |    |    | 43 | 72 | 35 | - 50 | ٠,<br>ا | 46 | 39 | 44 | ۲  | 42 |
|    |    |    |    |    |    |    |    | 20 |    |   |    |    |    | 39 |    |    | 34   |         |    |    |    |    |    |
| 49 |    | 42 |    |    | 20 |    | 22 | 14 |    |   |    |    |    |    | 45 | 33 | 50   |         |    |    |    |    |    |
| 50 |    |    |    |    |    | 23 |    |    | 13 |   |    |    |    | 37 | 46 |    | 51   |         |    | 6  | 4  |    |    |
|    | 40 |    |    |    |    | 11 |    |    | 12 |   |    |    |    |    | 35 | 31 | 52   |         |    |    |    |    | 10 |
|    | 30 |    | 1  | 2  | 3  | 25 |    |    | 24 |   |    |    |    |    | 1  | 30 |      |         |    |    |    |    | 11 |
|    | 38 |    | 28 |    |    |    | 9  | 25 |    |   |    |    |    |    | 2  | 28 |      |         |    |    |    | 1  | 12 |
| 37 |    |    |    |    |    | 8  |    | 26 |    | 8 |    | 30 | 31 |    | 3  | 27 | 25   | 23      | 22 |    | 17 |    |    |
| 36 |    |    |    |    |    | 7  |    |    | 27 |   | 29 |    | 5  |    |    |    | 24   |         |    | 19 |    | 16 |    |