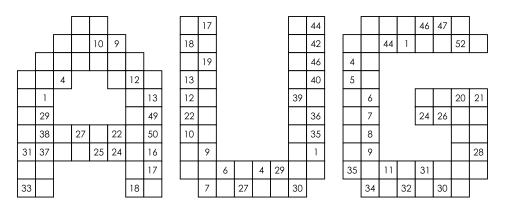

# **AUGUST HIDOKU PUZZLES - HARD**

Fill in the missing numbers in the individual grids below so that each number connects to the next number either horizontally, vertically, or diagonally.

Sarah Carter | @mathequalslove | mathequalslove.net | M + A + T + H = 1

# **AUGUST HIDOKU PUZZLES - HARD**

|    |    |   |    |    |    |    |    |    |    | l |    |   |    |    |    |    |    |    |    | T  |    |    | 1  |
|----|----|---|----|----|----|----|----|----|----|---|----|---|----|----|----|----|----|----|----|----|----|----|----|
|    |    |   |    |    |    |    |    |    | 17 |   |    |   |    |    | 44 |    |    |    |    | 46 | 47 |    |    |
|    |    |   |    | 10 | 9  |    |    | 18 |    |   |    |   |    |    | 42 |    |    | 44 | 1  |    |    | 52 |    |
|    |    |   |    |    |    |    |    |    | 19 |   |    |   |    |    | 46 | 4  |    |    |    | -  |    |    |    |
|    |    | 4 |    |    |    | 12 |    | 13 |    |   |    |   |    |    | 40 | 5  |    |    |    |    |    |    |    |
|    | 1  |   |    |    |    |    | 13 | 12 |    |   |    |   |    | 39 |    |    | 6  |    |    |    |    | 20 | 21 |
|    | 29 |   |    |    |    |    | 49 | 22 |    |   |    |   |    |    | 36 |    | 7  |    |    | 24 | 26 |    |    |
|    | 38 |   | 27 |    | 22 |    | 50 | 10 |    |   |    |   |    |    | 35 |    | 8  |    |    |    |    |    |    |
| 31 | 37 |   |    | 25 | 24 |    | 16 |    | 9  |   |    |   |    |    | 1  |    | 9  |    |    |    |    |    | 28 |
|    |    |   |    |    |    |    | 17 |    |    | 6 |    | 4 | 29 |    |    | 35 |    | 11 |    | 31 |    |    |    |
| 33 |    |   |    |    |    | 18 |    |    | 7  |   | 27 |   |    | 30 |    |    | 34 |    | 32 |    | 30 |    |    |