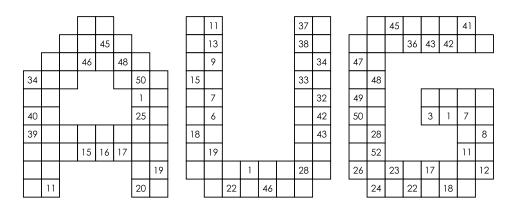

## **AUGUST HIDOKU PUZZLES - CHALLENGING**

Fill in the missing numbers in the individual grids below so that each number connects to the next number either horizontally, vertically, or diagonally.

Sarah Carter | @mathequalslove | mathequalslove.net | M + A + T + H = 1

## **AUGUST HIDOKU PUZZLES - CHALLENGING**