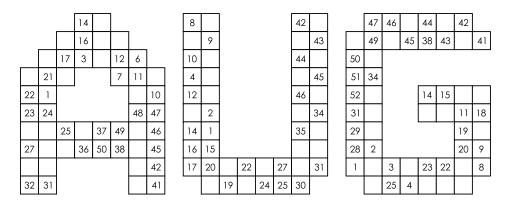

# **AUGUST HIDOKU PUZZLES - EASY**

Fill in the missing numbers in the individual grids below so that each number connects to the next number either horizontally, vertically, or diagonally.

Sarah Carter | @mathequalslove | mathequalslove.net | M + A + T + H = 1000

## **AUGUST HIDOKU PUZZLES - EASY**

|    |    |    | 14 |    |    |    |    | 8  |    | l  |    |    |    | 42 |    |    | 47 | 46 |    | 44 |    | 42 | ı  |
|----|----|----|----|----|----|----|----|----|----|----|----|----|----|----|----|----|----|----|----|----|----|----|----|
|    |    |    |    |    |    | 1  |    |    |    | ŀ  |    |    |    | 42 |    |    | _  | 40 |    | -  |    | 42 |    |
|    |    |    | 16 |    |    |    |    |    | 9  |    |    |    |    |    | 43 |    | 49 |    | 45 | 38 | 43 |    | 41 |
|    |    | 17 | 3  |    | 12 | 6  |    | 10 |    |    |    |    |    | 44 |    | 50 |    |    |    |    |    |    |    |
|    | 21 |    |    |    | 7  | 11 |    | 4  |    |    |    |    |    |    | 45 | 51 | 34 |    |    |    |    |    |    |
| 22 | 1  |    |    |    |    |    | 10 | 12 |    |    |    |    |    | 46 |    | 52 |    |    |    | 14 | 15 |    |    |
| 23 | 24 |    |    |    |    | 48 | 47 |    | 2  |    |    |    |    |    | 34 | 31 |    |    |    |    |    | 11 | 18 |
|    |    | 25 |    | 37 | 49 |    | 46 | 14 | 1  |    |    |    |    | 35 |    | 29 |    |    |    |    |    | 19 |    |
| 27 |    |    | 36 | 50 | 38 |    | 45 | 16 | 15 |    |    |    |    |    |    | 28 | 2  |    |    |    |    | 20 | 9  |
|    |    |    |    |    |    |    | 42 | 17 | 20 |    | 22 |    | 27 |    | 31 | 1  |    | 3  |    | 23 | 22 |    | 8  |
| 32 | 31 |    |    |    |    |    | 41 |    |    | 19 |    | 24 | 25 | 30 |    |    |    | 25 | 4  |    |    |    |    |