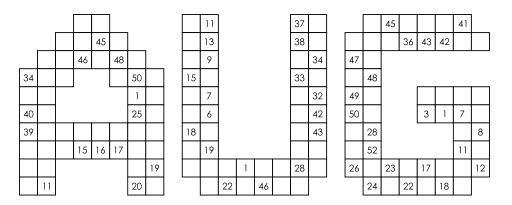

## **AUGUST HIDOKU PUZZLES - CHALLENGING**

Fill in the missing numbers in the individual grids below so that each number connects to the next number either horizontally, vertically, or diagonally.

Sarah Carter | @mathequalslove | mathequalslove.net | M + A + T + H = 1

## **AUGUST HIDOKU PUZZLES - CHALLENGING**