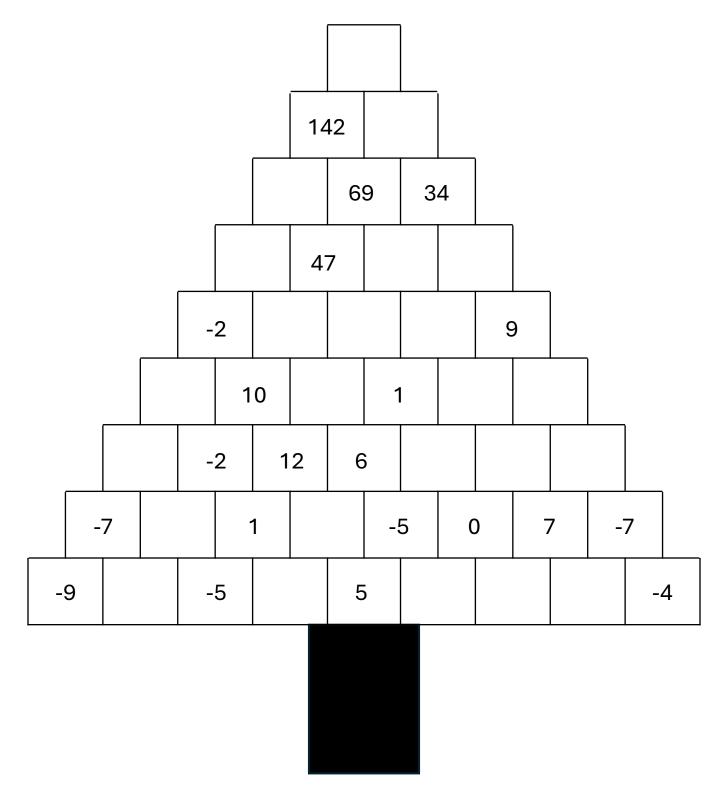

# CHRISTMAS TREE INTEGER ADDITION PUZZLE SOLUTION

The number in each cell of the Christmas tree is the sum of the two numbers directly below it. Fill in the missing numbers to complete the Christmas tree.