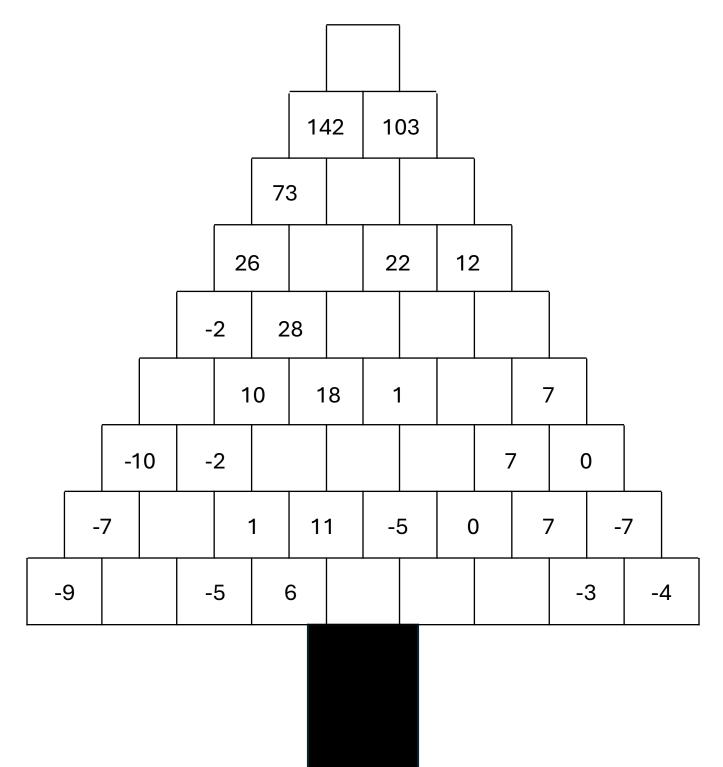

The number in each cell of the Christmas tree is the sum of the two numbers directly below it. Fill in the missing numbers to complete the Christmas tree.

The number in each cell of the Christmas tree is the sum of the two numbers directly below it. Fill in the missing numbers to complete the Christmas tree.