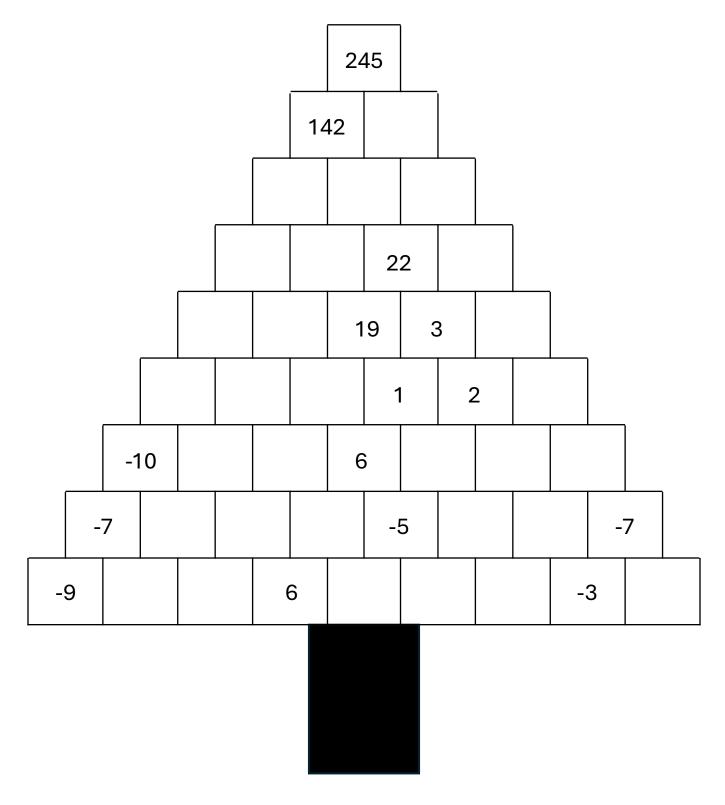

The number in each cell of the Christmas tree is the sum of the two numbers directly below it. Fill in the missing numbers to complete the Christmas tree.

The number in each cell of the Christmas tree is the sum of the two numbers directly below it. Fill in the missing numbers to complete the Christmas tree.

The number in each cell of the Christmas tree is the sum of the two numbers directly below it. Fill in the missing numbers to complete the Christmas tree.