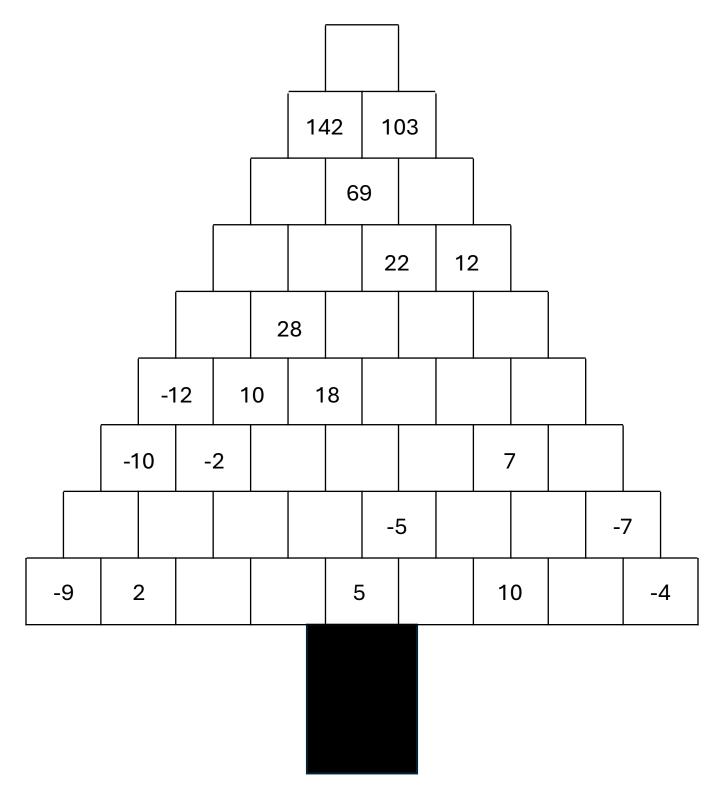

The number in each cell of the Christmas tree is the sum of the two numbers directly below it. Fill in the missing numbers to complete the Christmas tree.