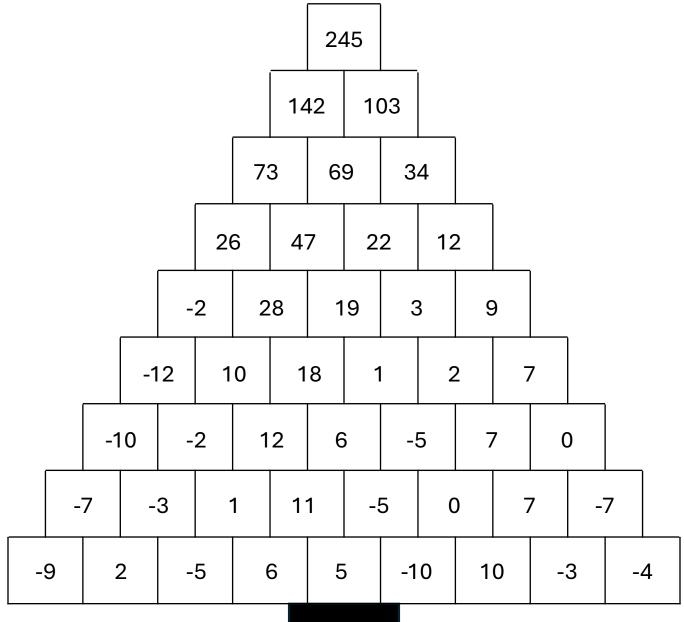

# CHRISTMAS TREE INTEGER ADDITION PUZZLE SOLUTION

The number in each cell of the Christmas tree is the sum of the two numbers directly below it. Fill in the missing numbers to complete the Christmas tree.