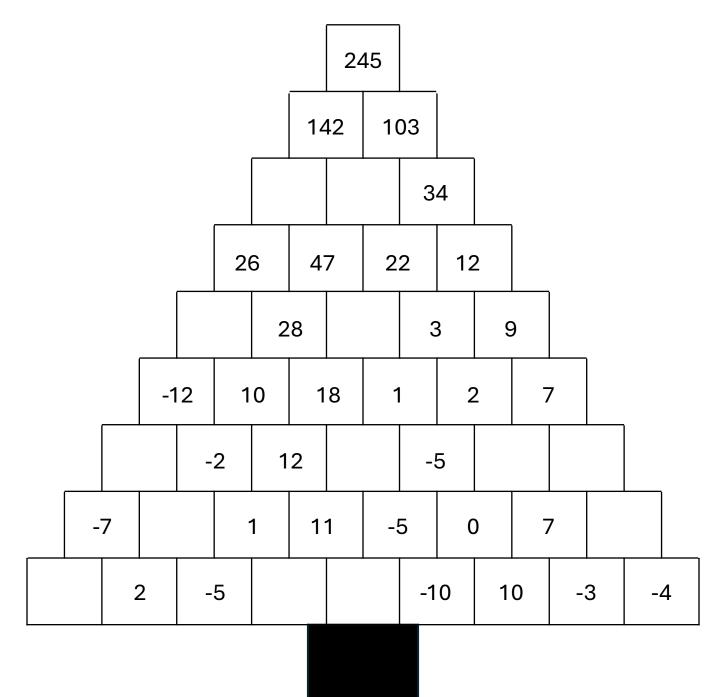

The number in each cell of the Christmas tree is the sum of the two numbers directly below it. Fill in the missing numbers to complete the Christmas tree.

The number in each cell of the Christmas tree is the sum of the two numbers directly below it. Fill in the missing numbers to complete the Christmas tree.