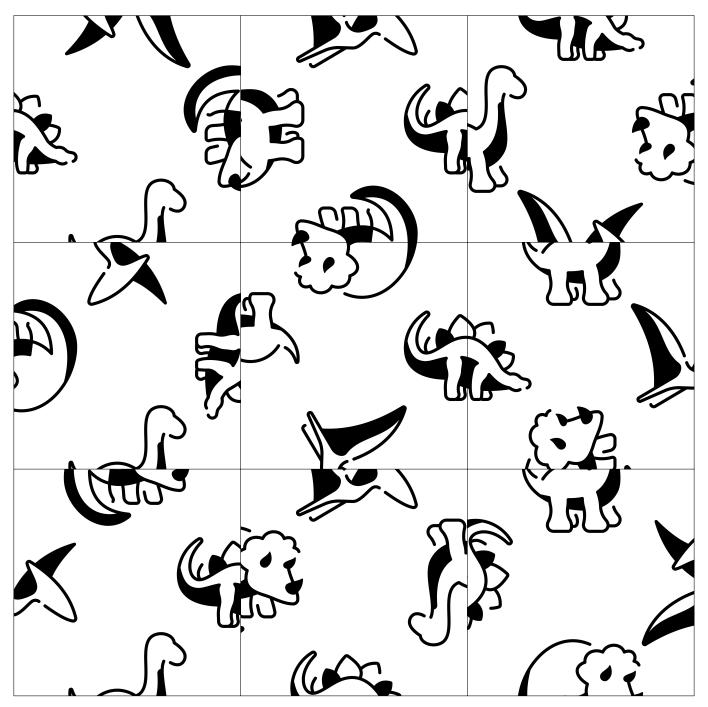

# DINOSAUR SQUARE PUZZLE

Cut apart the pieces below and assemble them into a 3 x 3 grid so that the puzzle pieces match along each edge.

Puzzle by Sarah Carter | @mathequalslove | mathequalslove.net

M + A + T + H =