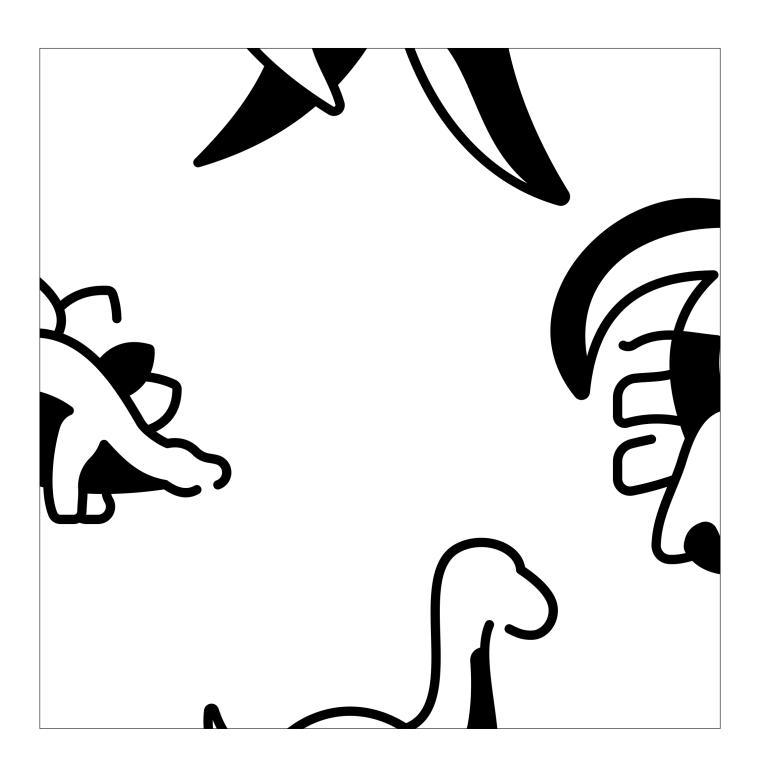

# DINOSAUR SQUARE PUZZLE

Cut apart the pieces below and assemble them into a 3 x 3 grid so that the puzzle pieces match along each edge.

Puzzle by Sarah Carter | @mathequalslove | mathequalslove.net

M + A + T + H =

## DINOSAUR SQUARE PUZZLE

Assemble the puzzle pieces on the grid below so the pictures match up along each edge to form images of dinosaurs.

Puzzle by Sarah Carter | @mathequalslove | mathequalslove.net

### DINOSAUR SQUARE PUZZLE

Assemble the puzzle pieces on the grid below so the pictures match up along each edge to form images of dinosaurs. One piece has already been placed for you.

Puzzle by Sarah Carter | @mathequalslove | mathequalslove.net

#### LARGE PUZZLE PIECES

These extra-large puzzle pieces are great for group work. If you want to save paper or have slightly smaller puzzle pieces, print the large puzzles pieces 2 to a page.