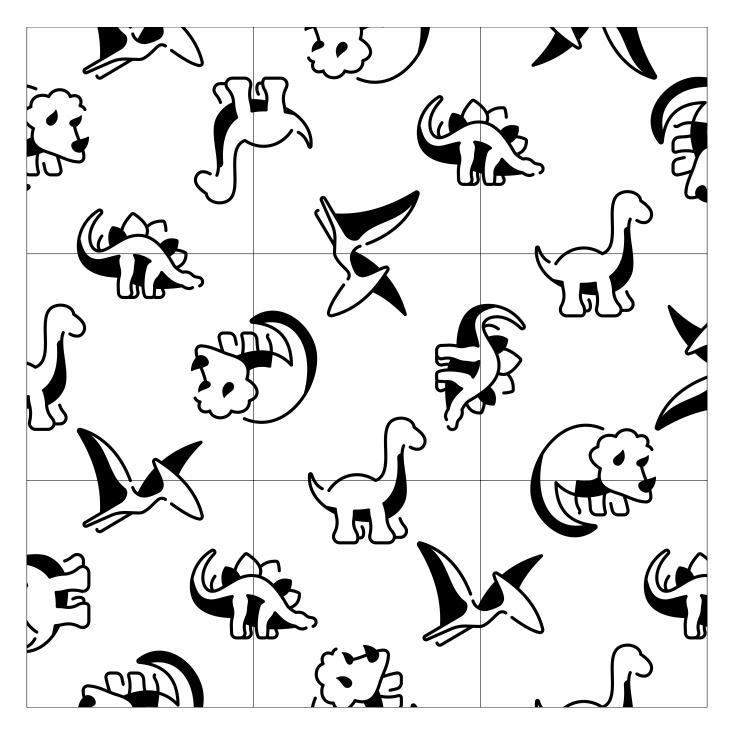

# DINOSAUR PUZZLE SOLUTION

Puzzle by Sarah Carter | @mathequalslove | mathequalslove.net

M + A + T + H =