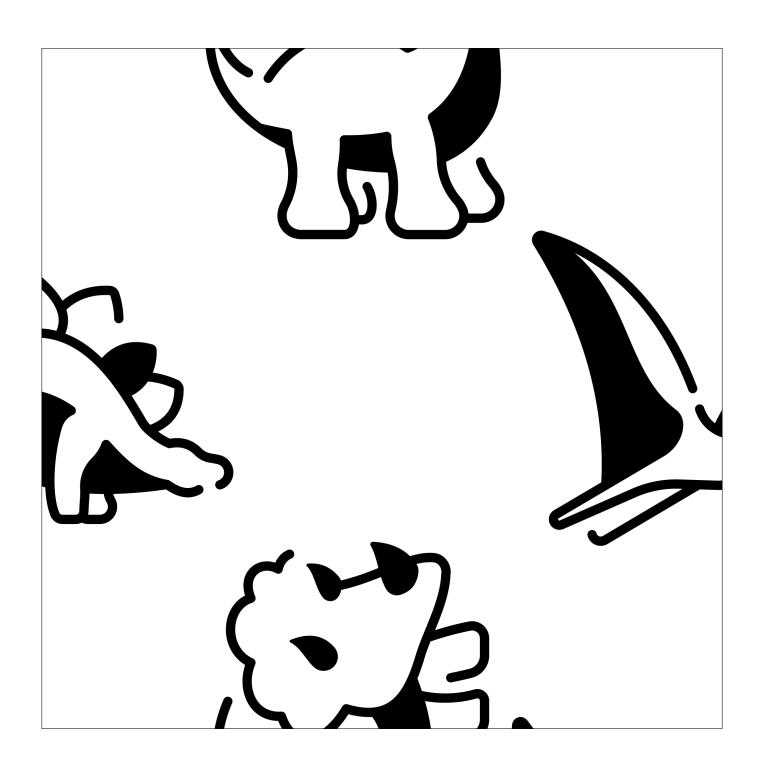

## DINOSAUR SQUARE PUZZLE

Assemble the puzzle pieces on the grid below so the pictures match up along each edge to form images of dinosaurs.

Puzzle by Sarah Carter | @mathequalslove | mathequalslove.net

### DINOSAUR SQUARE PUZZLE

Assemble the puzzle pieces on the grid below so the pictures match up along each edge to form images of dinosaurs. One piece has already been placed for you.

Puzzle by Sarah Carter | @mathequalslove | mathequalslove.net