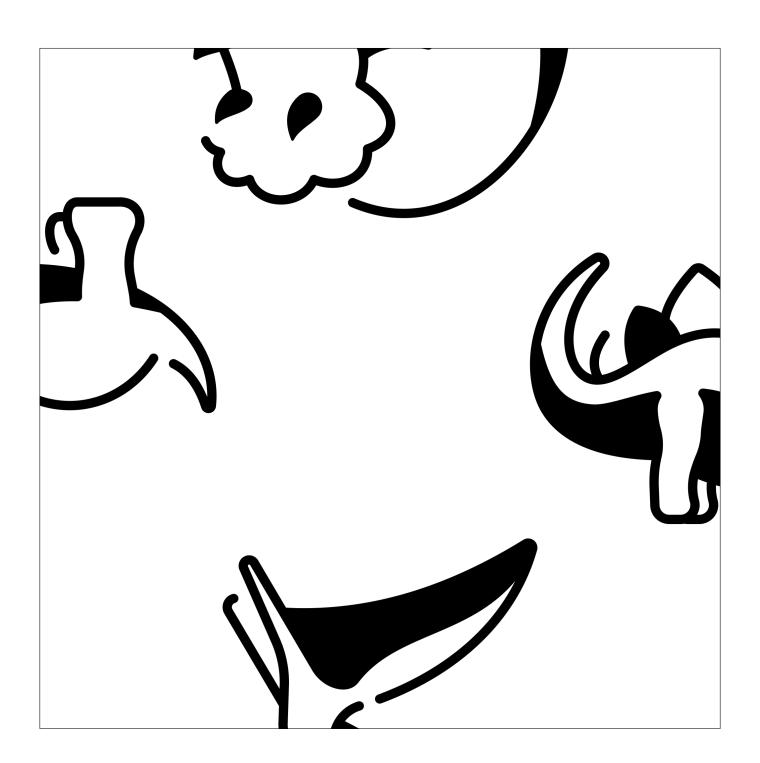

# DINOSAUR SQUARE PUZZLE

Cut apart the pieces below and assemble them into a 3 x 3 grid so that the puzzle pieces match along each edge.

Puzzle by Sarah Carter | @mathequalslove | mathequalslove.net

M + A + T + H =

## DINOSAUR SQUARE PUZZLE

Assemble the puzzle pieces on the grid below so the pictures match up along each edge to form images of dinosaurs.

Puzzle by Sarah Carter | @mathequalslove | mathequalslove.net

### DINOSAUR SQUARE PUZZLE

Assemble the puzzle pieces on the grid below so the pictures match up along each edge to form images of dinosaurs. One piece has already been placed for you.

Puzzle by Sarah Carter | @mathequalslove | mathequalslove.net

#### LARGE PUZZLE PIECES

These extra-large puzzle pieces are great for group work. If you want to save paper or have slightly smaller puzzle pieces, print the large puzzles pieces 2 to a page.