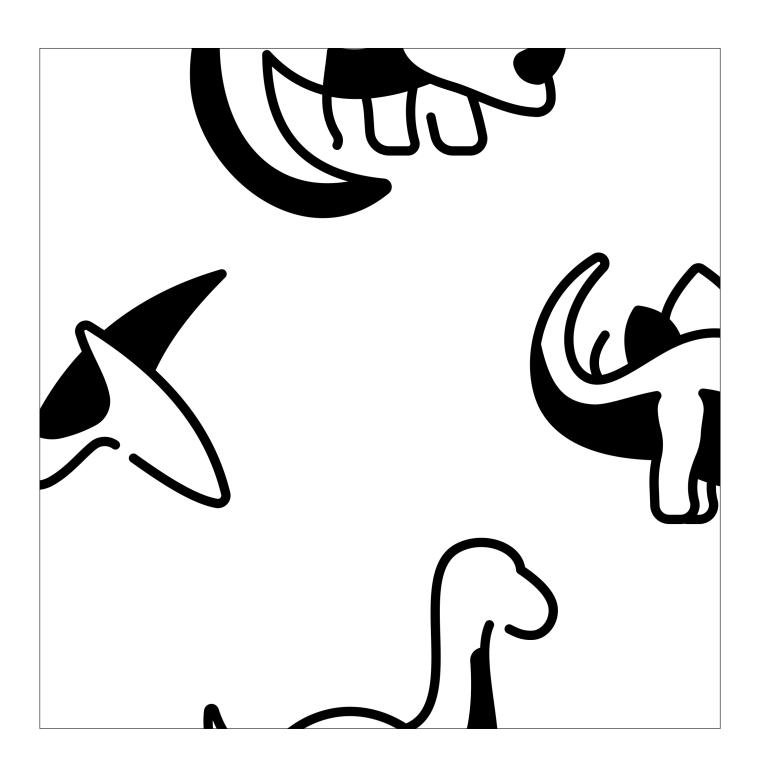

## DINOSAUR SQUARE PUZZLE

Assemble the puzzle pieces on the grid below so the pictures match up along each edge to form images of dinosaurs.

Puzzle by Sarah Carter | @mathequalslove | mathequalslove.net

### DINOSAUR SQUARE PUZZLE

Assemble the puzzle pieces on the grid below so the pictures match up along each edge to form images of dinosaurs. One piece has already been placed for you.

Puzzle by Sarah Carter | @mathequalslove | mathequalslove.net