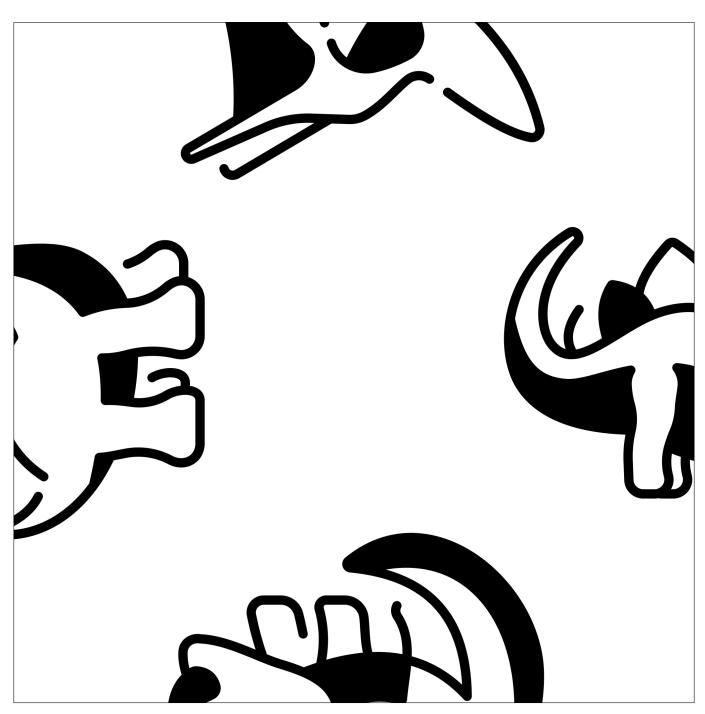

## DINOSAUR SQUARE PUZZLE

Assemble the puzzle pieces on the grid below so the pictures match up along each edge to form images of dinosaurs.

Puzzle by Sarah Carter | @mathequalslove | mathequalslove.net

### DINOSAUR SQUARE PUZZLE

Assemble the puzzle pieces on the grid below so the pictures match up along each edge to form images of dinosaurs. One piece has already been placed for you.

Puzzle by Sarah Carter | @mathequalslove | mathequalslove.net