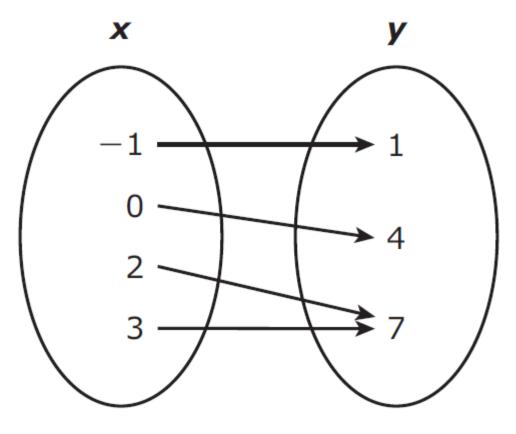

Distance Traveled by a Dolphin



#### Discrete or Continuous?

Domain:



#### Discrete or Continuous?

Domain:



#### Discrete or Continuous?

Domain:



Discrete or Continuous?

Domain:



Discrete or Continuous?

Domain:

| x  | Y  |
|----|----|
| 0  | 5  |
| 6  | 7  |
| 12 | 9  |
| 15 | 10 |

#### Discrete or Continuous?

Domain:



#### Discrete or Continuous?

Domain:



#### Discrete or Continuous?

Domain:



#### Discrete or Continuous?

Domain:



#### Discrete or Continuous?

Domain:



Discrete or Continuous?

Domain:



Discrete or Continuous?

Domain:



Discrete or Continuous?

Domain:



Domain:



Discrete or Continuous?

Domain:



#### Discrete or Continuous?

Domain:



Domain:



Discrete or Continuous?

Domain:



Domain:



#### Discrete or Continuous?

Domain: