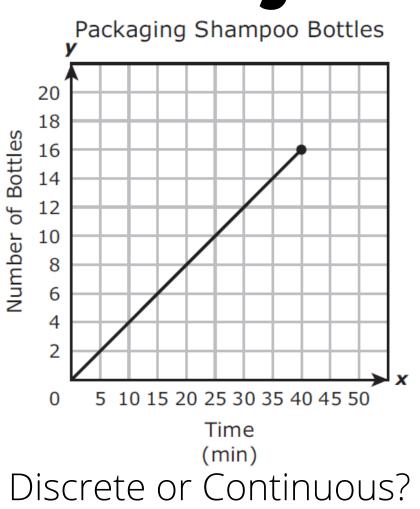

Distance Traveled by a Dolphin



#### Discrete or Continuous?

Domain:



#### Discrete or Continuous?

Domain:



#### Discrete or Continuous?

Domain:



Discrete or Continuous?

Domain:



Discrete or Continuous?

Domain:

| x  | Y  |
|----|----|
| 0  | 5  |
| 6  | 7  |
| 12 | 9  |
| 15 | 10 |

#### Discrete or Continuous?

Domain:



#### Discrete or Continuous?

Domain:



#### Discrete or Continuous?

Domain:



#### Discrete or Continuous?

Domain:



#### Discrete or Continuous?

Domain:



Discrete or Continuous?

Domain:



Discrete or Continuous?

Domain:



Discrete or Continuous?

Domain:



Domain:



Discrete or Continuous?

Domain:



#### Discrete or Continuous?

Domain:



Domain:



Discrete or Continuous?

Domain:



Domain:



#### Discrete or Continuous?

Domain: