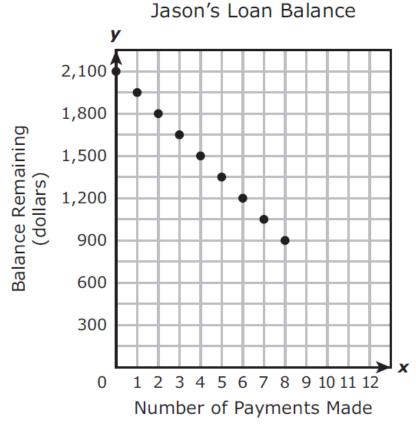

Distance Traveled by a Dolphin



#### Discrete or Continuous?

Domain:



#### Discrete or Continuous?

Domain:



#### Discrete or Continuous?

Domain:



Discrete or Continuous?

Domain:



Discrete or Continuous?

Domain:

| x  | Y  |
|----|----|
| 0  | 5  |
| 6  | 7  |
| 12 | 9  |
| 15 | 10 |

#### Discrete or Continuous?

Domain:



#### Discrete or Continuous?

Domain:



#### Discrete or Continuous?

Domain:



#### Discrete or Continuous?

Domain:



#### Discrete or Continuous?

Domain:



Discrete or Continuous?

Domain:



Discrete or Continuous?

Domain:



Discrete or Continuous?

Domain:



Domain:



Discrete or Continuous?

Domain:



#### Discrete or Continuous?

Domain:



Domain:



Discrete or Continuous?

Domain:



Domain:



#### Discrete or Continuous?

Domain: