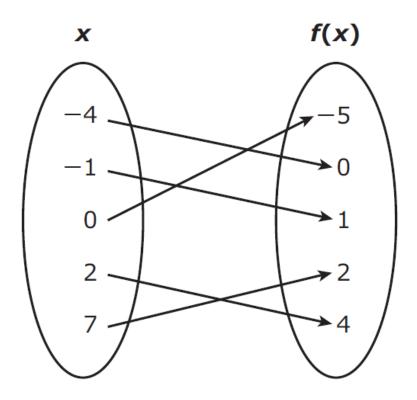

Distance Traveled by a Dolphin



#### Discrete or Continuous?

Domain:



#### Discrete or Continuous?

Domain:



#### Discrete or Continuous?

Domain:



Discrete or Continuous?

Domain:



Discrete or Continuous?

Domain:

| x  | Y  |
|----|----|
| 0  | 5  |
| 6  | 7  |
| 12 | 9  |
| 15 | 10 |

#### Discrete or Continuous?

Domain:



#### Discrete or Continuous?

Domain:



#### Discrete or Continuous?

Domain:



#### Discrete or Continuous?

Domain:



#### Discrete or Continuous?

Domain:



Discrete or Continuous?

Domain:



Discrete or Continuous?

Domain:



Discrete or Continuous?

Domain:



Domain:



Discrete or Continuous?

Domain:



#### Discrete or Continuous?

Domain:



Domain:



Discrete or Continuous?

Domain:



Domain:



#### Discrete or Continuous?

Domain: