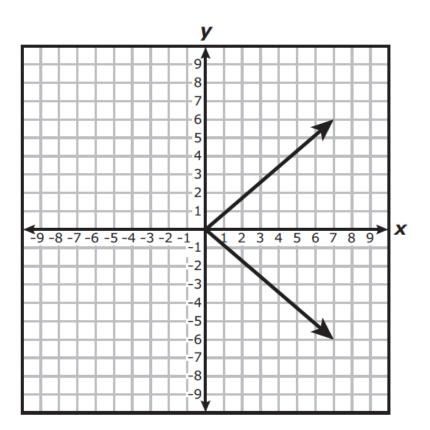

Distance Traveled by a Dolphin



#### Discrete or Continuous?

Domain:



#### Discrete or Continuous?

Domain:



#### Discrete or Continuous?

Domain:



Discrete or Continuous?

Domain:



Discrete or Continuous?

Domain:

| x  | Y  |
|----|----|
| 0  | 5  |
| 6  | 7  |
| 12 | 9  |
| 15 | 10 |

#### Discrete or Continuous?

Domain:



#### Discrete or Continuous?

Domain:



#### Discrete or Continuous?

Domain:



#### Discrete or Continuous?

Domain:



#### Discrete or Continuous?

Domain:



Discrete or Continuous?

Domain:



Discrete or Continuous?

Domain:



Discrete or Continuous?

Domain:



Domain:



Discrete or Continuous?

Domain:



#### Discrete or Continuous?

Domain:



Domain:



Discrete or Continuous?

Domain:



Domain:



#### Discrete or Continuous?

Domain: