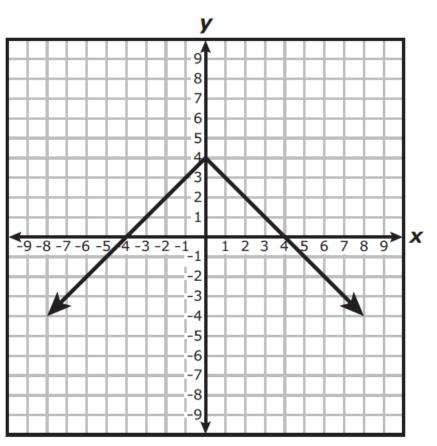

Distance Traveled by a Dolphin



#### Discrete or Continuous?

Domain:



#### Discrete or Continuous?

Domain:



#### Discrete or Continuous?

Domain:



Discrete or Continuous?

Domain:



Discrete or Continuous?

Domain:

| x  | Y  |
|----|----|
| 0  | 5  |
| 6  | 7  |
| 12 | 9  |
| 15 | 10 |

#### Discrete or Continuous?

Domain:



#### Discrete or Continuous?

Domain:



#### Discrete or Continuous?

Domain:



#### Discrete or Continuous?

Domain:



#### Discrete or Continuous?

Domain:



Discrete or Continuous?

Domain:



Discrete or Continuous?

Domain:



Discrete or Continuous?

Domain:



Domain:



Discrete or Continuous?

Domain:



#### Discrete or Continuous?

Domain:



Domain:



Discrete or Continuous?

Domain:



Domain:



#### Discrete or Continuous?

Domain: