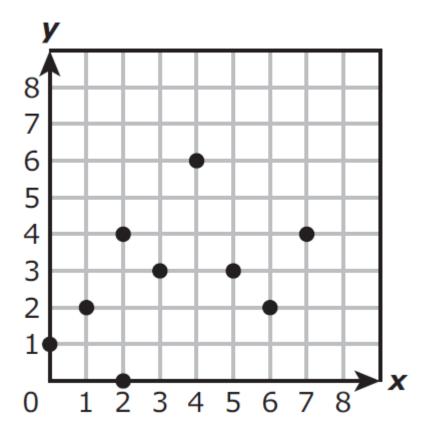

Distance Traveled by a Dolphin



#### Discrete or Continuous?

Domain:



#### Discrete or Continuous?

Domain:



#### Discrete or Continuous?

Domain:



Discrete or Continuous?

Domain:



Discrete or Continuous?

Domain:

| x  | Y  |
|----|----|
| 0  | 5  |
| 6  | 7  |
| 12 | 9  |
| 15 | 10 |

#### Discrete or Continuous?

Domain:



#### Discrete or Continuous?

Domain:



#### Discrete or Continuous?

Domain:



#### Discrete or Continuous?

Domain:



#### Discrete or Continuous?

Domain:



Discrete or Continuous?

Domain:



Discrete or Continuous?

Domain:



Discrete or Continuous?

Domain:



Domain:



Discrete or Continuous?

Domain:



#### Discrete or Continuous?

Domain:



Domain:



Discrete or Continuous?

Domain:



Domain:



#### Discrete or Continuous?

Domain: