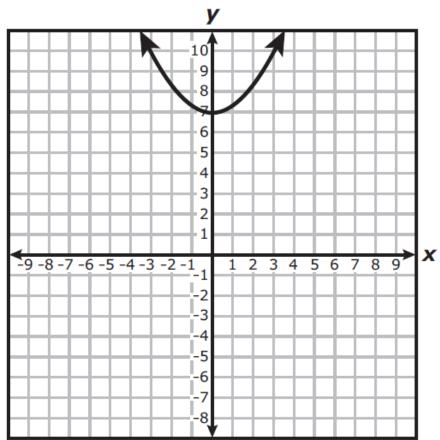

Distance Traveled by a Dolphin



#### Discrete or Continuous?

Domain:



#### Discrete or Continuous?

Domain:



#### Discrete or Continuous?

Domain:



Discrete or Continuous?

Domain:



Discrete or Continuous?

Domain:

| x  | Y  |
|----|----|
| 0  | 5  |
| 6  | 7  |
| 12 | 9  |
| 15 | 10 |

#### Discrete or Continuous?

Domain:



#### Discrete or Continuous?

Domain:



#### Discrete or Continuous?

Domain:



#### Discrete or Continuous?

Domain:



#### Discrete or Continuous?

Domain:



Discrete or Continuous?

Domain:



Discrete or Continuous?

Domain:



Discrete or Continuous?

Domain:



Domain:



Discrete or Continuous?

Domain:



#### Discrete or Continuous?

Domain:



Domain:



Discrete or Continuous?

Domain:



Domain:



#### Discrete or Continuous?

Domain: