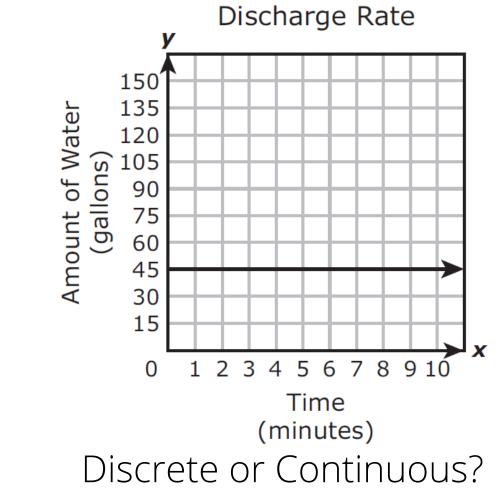

Distance Traveled by a Dolphin



#### Discrete or Continuous?

Domain:



#### Discrete or Continuous?

Domain:



#### Discrete or Continuous?

Domain:



Discrete or Continuous?

Domain:



Discrete or Continuous?

Domain:

| x  | Y  |
|----|----|
| 0  | 5  |
| 6  | 7  |
| 12 | 9  |
| 15 | 10 |

#### Discrete or Continuous?

Domain:



#### Discrete or Continuous?

Domain:



#### Discrete or Continuous?

Domain:



#### Discrete or Continuous?

Domain:



#### Discrete or Continuous?

Domain:



Discrete or Continuous?

Domain:



Discrete or Continuous?

Domain:



Discrete or Continuous?

Domain:



Domain:



Discrete or Continuous?

Domain:



#### Discrete or Continuous?

Domain:



Domain:



Discrete or Continuous?

Domain:



Domain:



#### Discrete or Continuous?

Domain: