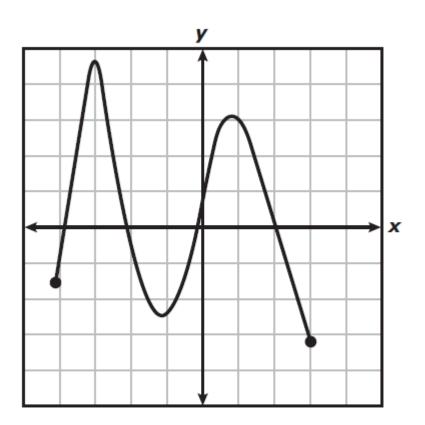

#### Discrete or Continuous?

Domain:

Discrete or Continuous?

Domain:

Discrete or Continuous?

Domain:

Discrete or Continuous?

Domain:

Domain:

Discrete or Continuous?

Domain: