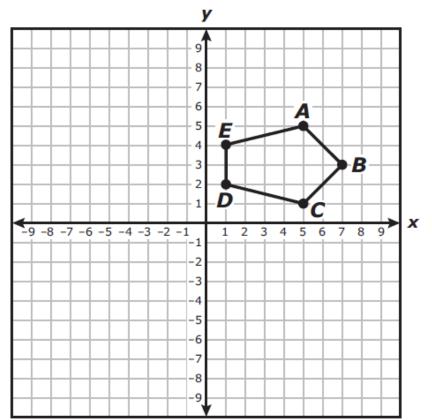

Distance Traveled by a Dolphin



#### Discrete or Continuous?

Domain:



#### Discrete or Continuous?

Domain:



#### Discrete or Continuous?

Domain:



Discrete or Continuous?

Domain:



Discrete or Continuous?

Domain:

| x  | Y  |
|----|----|
| 0  | 5  |
| 6  | 7  |
| 12 | 9  |
| 15 | 10 |

#### Discrete or Continuous?

Domain:



#### Discrete or Continuous?

Domain:



#### Discrete or Continuous?

Domain:



#### Discrete or Continuous?

Domain:



#### Discrete or Continuous?

Domain:



Discrete or Continuous?

Domain:



Discrete or Continuous?

Domain:



Discrete or Continuous?

Domain:



Domain:



Discrete or Continuous?

Domain:



#### Discrete or Continuous?

Domain:



Domain:



Discrete or Continuous?

Domain:



Domain:



#### Discrete or Continuous?

Domain: