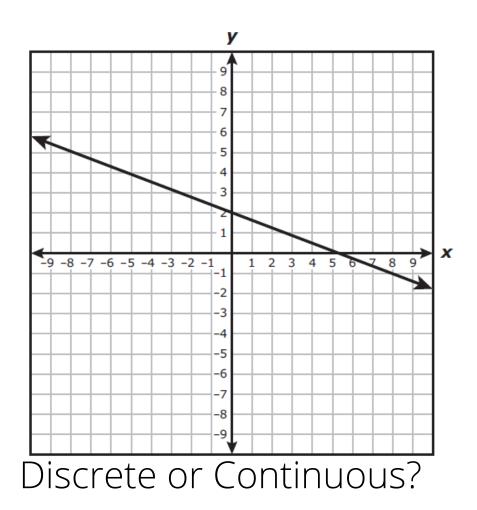

Distance Traveled by a Dolphin



#### Discrete or Continuous?

Domain:



#### Discrete or Continuous?

Domain:



#### Discrete or Continuous?

Domain:



Discrete or Continuous?

Domain:



Discrete or Continuous?

Domain:

| x  | Y  |
|----|----|
| 0  | 5  |
| 6  | 7  |
| 12 | 9  |
| 15 | 10 |

#### Discrete or Continuous?

Domain:



#### Discrete or Continuous?

Domain:



#### Discrete or Continuous?

Domain:



#### Discrete or Continuous?

Domain:



#### Discrete or Continuous?

Domain:



Discrete or Continuous?

Domain:



Discrete or Continuous?

Domain:



Discrete or Continuous?

Domain:



Domain:



Discrete or Continuous?

Domain:



#### Discrete or Continuous?

Domain:



Domain:



Discrete or Continuous?

Domain:



Domain:



#### Discrete or Continuous?

Domain: