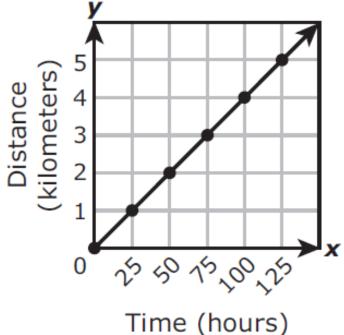

Distance Traveled by a Dolphin



#### Discrete or Continuous?

Domain:



#### Discrete or Continuous?

Domain:



#### Discrete or Continuous?

Domain:



Discrete or Continuous?

Domain:



Discrete or Continuous?

Domain:

| x  | Y  |
|----|----|
| 0  | 5  |
| 6  | 7  |
| 12 | 9  |
| 15 | 10 |

#### Discrete or Continuous?

Domain:



#### Discrete or Continuous?

Domain:



#### Discrete or Continuous?

Domain:



#### Discrete or Continuous?

Domain:



#### Discrete or Continuous?

Domain:



Discrete or Continuous?

Domain:



Discrete or Continuous?

Domain:



Discrete or Continuous?

Domain:



Domain:



Discrete or Continuous?

Domain:



#### Discrete or Continuous?

Domain:



Domain:



Discrete or Continuous?

Domain:



Domain:



#### Discrete or Continuous?

Domain: