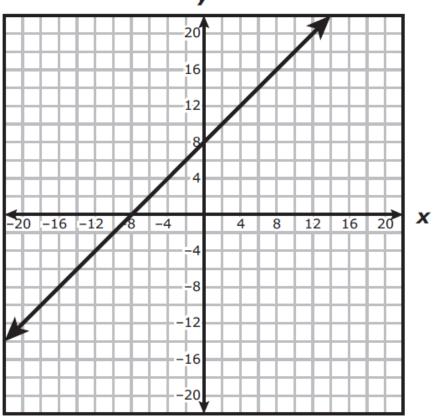

Distance Traveled by a Dolphin



#### Discrete or Continuous?

Domain:



#### Discrete or Continuous?

Domain:



#### Discrete or Continuous?

Domain:



Discrete or Continuous?

Domain:



Discrete or Continuous?

Domain:

| x  | Y  |
|----|----|
| 0  | 5  |
| 6  | 7  |
| 12 | 9  |
| 15 | 10 |

#### Discrete or Continuous?

Domain:



#### Discrete or Continuous?

Domain:



#### Discrete or Continuous?

Domain:



#### Discrete or Continuous?

Domain:



#### Discrete or Continuous?

Domain:



Discrete or Continuous?

Domain:



Discrete or Continuous?

Domain:



Discrete or Continuous?

Domain:



Domain:



Discrete or Continuous?

Domain:



#### Discrete or Continuous?

Domain:



Domain:



Discrete or Continuous?

Domain:



Domain:



#### Discrete or Continuous?

Domain: