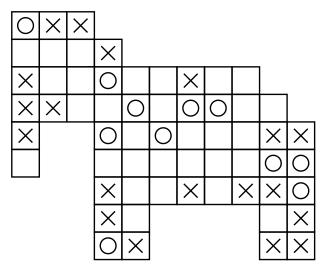

Fill in the empty cells of the grid with an X or O so that four consecutive identical symbols never appear in any row, column, or diagonal.

EASY PUZZLE 1

EASY PUZZLE 2

EASY PUZZLE 3

EASY PUZZLE 4

Fill in the empty cells of the grid with an X or O so that four consecutive identical symbols never appear in any row, column, or diagonal.

MEDIUM PUZZLE 1

MEDIUM PUZZLE 2

MEDIUM PUZZLE 3

MEDIUM PUZZLE 4

Fill in the empty cells of the grid with an X or O so that four consecutive identical symbols never appear in any row, column, or diagonal.

HARD PUZZLE 1