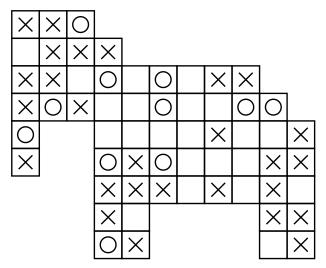

MEDIUM PUZZLE 1

MEDIUM PUZZLE 2

MEDIUM PUZZLE 3

MEDIUM PUZZLE 4

Fill in the empty cells of the grid with an X or O so that four consecutive identical symbols never appear in any row, column, or diagonal.

HARD PUZZLE 1