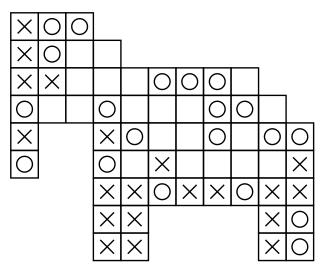

MEDIUM PUZZLE 1

MEDIUM PUZZLE 2

MEDIUM PUZZLE 3

MEDIUM PUZZLE 4

Fill in the empty cells of the grid with an X or O so that four consecutive identical symbols never appear in any row, column, or diagonal.

HARD PUZZLE 1