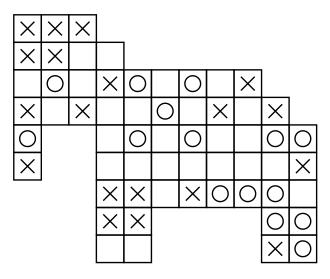

Fill in the empty cells of the grid with an X or O so that four consecutive identical symbols never appear in any row, column, or diagonal.

EASY PUZZLE 1

EASY PUZZLE 2





EASY PUZZLE 3

EASY PUZZLE 4





Fill in the empty cells of the grid with an X or O so that four consecutive identical symbols never appear in any row, column, or diagonal.

MEDIUM PUZZLE 1

MEDIUM PUZZLE 2





MEDIUM PUZZLE 3

MEDIUM PUZZLE 4





Fill in the empty cells of the grid with an X or O so that four consecutive identical symbols never appear in any row, column, or diagonal.

HARD PUZZLE 1

HARD PUZZLE 2





HARD PUZZLE 3

HARD PUZZLE 4





Fill in the empty cells of the grid with an X or O so that four consecutive identical symbols never appear in any row, column, or diagonal.

CHALLENGING PUZZLE 1

CHALLENGING PUZZLE 2





CHALLENGING PUZZLE 3

**CHALLENGING PUZZLE 4**