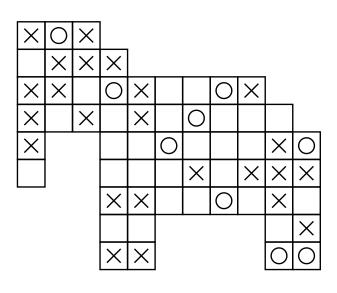

MEDIUM PUZZLE 1

MEDIUM PUZZLE 2

MEDIUM PUZZLE 3

MEDIUM PUZZLE 4

Fill in the empty cells of the grid with an X or O so that four consecutive identical symbols never appear in any row, column, or diagonal.

HARD PUZZLE 1

HARD PUZZLE 2

HARD PUZZLE 3

HARD PUZZLE 4

Fill in the empty cells of the grid with an X or O so that four consecutive identical symbols never appear in any row, column, or diagonal.

CHALLENGING PUZZLE 1

CHALLENGING PUZZLE 2