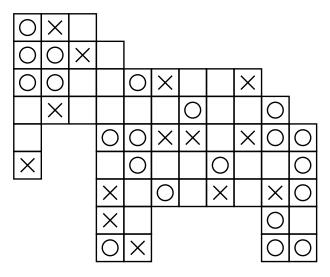

Fill in the empty cells of the grid with an X or O so that four consecutive identical symbols never appear in any row, column, or diagonal.

EASY PUZZLE 1

EASY PUZZLE 2





EASY PUZZLE 3

EASY PUZZLE 4





Fill in the empty cells of the grid with an X or O so that four consecutive identical symbols never appear in any row, column, or diagonal.

MEDIUM PUZZLE 1

MEDIUM PUZZLE 2





MEDIUM PUZZLE 3

MEDIUM PUZZLE 4





Fill in the empty cells of the grid with an X or O so that four consecutive identical symbols never appear in any row, column, or diagonal.

HARD PUZZLE 1

HARD PUZZLE 2





HARD PUZZLE 3

HARD PUZZLE 4





Fill in the empty cells of the grid with an X or O so that four consecutive identical symbols never appear in any row, column, or diagonal.

CHALLENGING PUZZLE 1

CHALLENGING PUZZLE 2





CHALLENGING PUZZLE 3

**CHALLENGING PUZZLE 4**