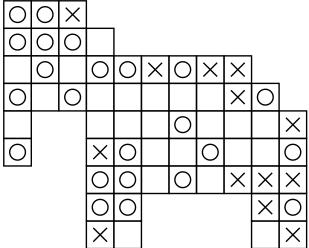

MEDIUM PUZZLE 1

MEDIUM PUZZLE 2

MEDIUM PUZZLE 3

MEDIUM PUZZLE 4

Fill in the empty cells of the grid with an X or O so that four consecutive identical symbols never appear in any row, column, or diagonal.

HARD PUZZLE 1