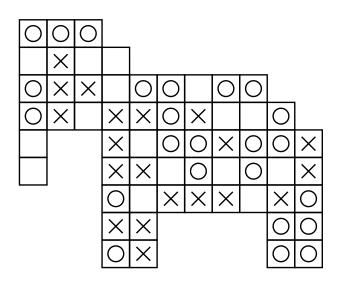

MEDIUM PUZZLE 1

MEDIUM PUZZLE 2

MEDIUM PUZZLE 3

MEDIUM PUZZLE 4

Fill in the empty cells of the grid with an X or O so that four consecutive identical symbols never appear in any row, column, or diagonal.

HARD PUZZLE 1