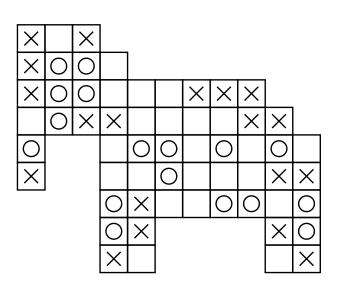

HARD PUZZLE 2

HARD PUZZLE 3

HARD PUZZLE 4

Fill in the empty cells of the grid with an X or O so that four consecutive identical symbols never appear in any row, column, or diagonal.

CHALLENGING PUZZLE 1

CHALLENGING PUZZLE 2