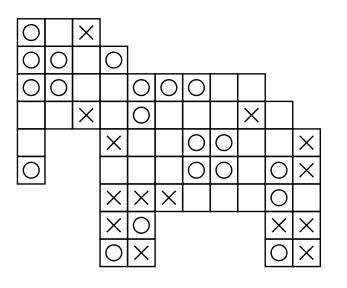

Fill in the empty cells of the grid with an X or O so that four consecutive identical symbols never appear in any row, column, or diagonal.

EASY PUZZLE 1

EASY PUZZLE 2

EASY PUZZLE 3

EASY PUZZLE 4

Fill in the empty cells of the grid with an X or O so that four consecutive identical symbols never appear in any row, column, or diagonal.