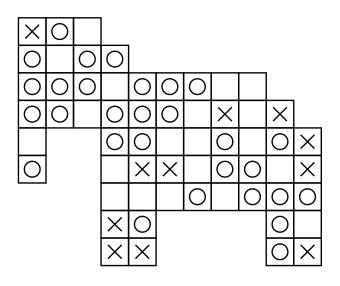

Fill in the empty cells of the grid with an X or O so that four consecutive identical symbols never appear in any row, column, or diagonal.

EASY PUZZLE 1

EASY PUZZLE 2

EASY PUZZLE 3

EASY PUZZLE 4

Fill in the empty cells of the grid with an X or O so that four consecutive identical symbols never appear in any row, column, or diagonal.