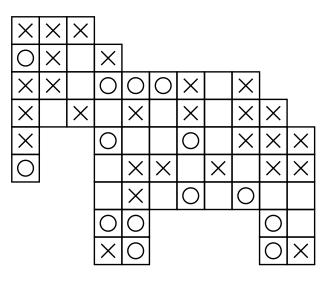

HARD PUZZLE 2

HARD PUZZLE 3

HARD PUZZLE 4

Fill in the empty cells of the grid with an X or O so that four consecutive identical symbols never appear in any row, column, or diagonal.

CHALLENGING PUZZLE 1

CHALLENGING PUZZLE 2