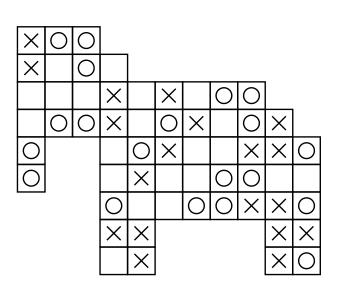

HARD PUZZLE 2

HARD PUZZLE 3

HARD PUZZLE 4

Fill in the empty cells of the grid with an X or O so that four consecutive identical symbols never appear in any row, column, or diagonal.

CHALLENGING PUZZLE 1

CHALLENGING PUZZLE 2