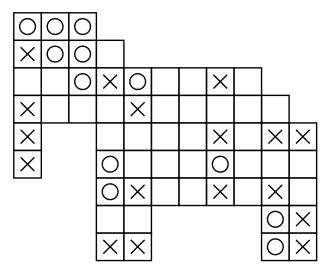

HARD PUZZLE 2

HARD PUZZLE 3

HARD PUZZLE 4

Fill in the empty cells of the grid with an X or O so that four consecutive identical symbols never appear in any row, column, or diagonal.

CHALLENGING PUZZLE 1

CHALLENGING PUZZLE 2

CHALLENGING PUZZLE 3

**CHALLENGING PUZZLE 4** 