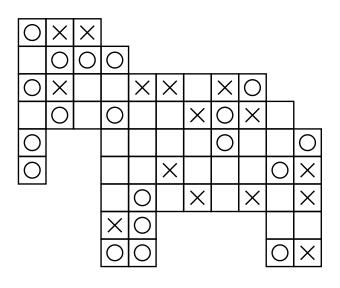

Fill in the empty cells of the grid with an X or O so that four consecutive identical symbols never appear in any row, column, or diagonal.

EASY PUZZLE 1

EASY PUZZLE 2

EASY PUZZLE 3

EASY PUZZLE 4

Fill in the empty cells of the grid with an X or O so that four consecutive identical symbols never appear in any row, column, or diagonal.