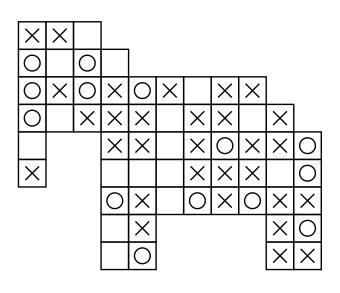

HARD PUZZLE 2

HARD PUZZLE 3

HARD PUZZLE 4

Fill in the empty cells of the grid with an X or O so that four consecutive identical symbols never appear in any row, column, or diagonal.

CHALLENGING PUZZLE 1

CHALLENGING PUZZLE 2