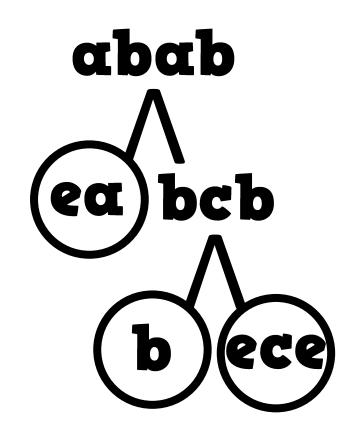

#### Task:

Determine values for the digits a through e so that the numbers form a valid factor tree. Each variable stands for a unique digit. Circled numbers are prime.

### Task:

Determine values for the digits a through e so that the numbers form a valid factor tree. Each variable stands for a unique digit. Circled numbers are prime.