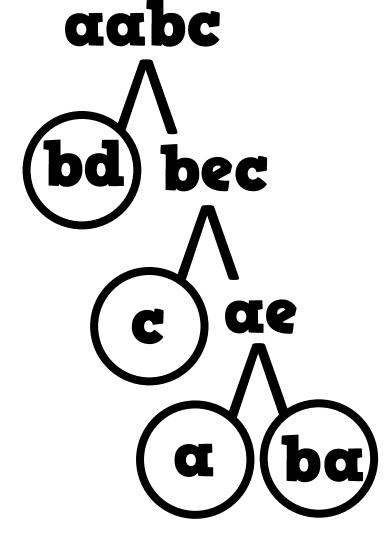

#### Task:

Determine values for the digits a through e so that the numbers form a valid factor tree. Each variable stands for a unique digit. Circled numbers are prime.

### Task:

Determine values for the digits a through e so that the numbers form a valid factor tree. Each variable stands for a unique digit. Circled numbers are prime.