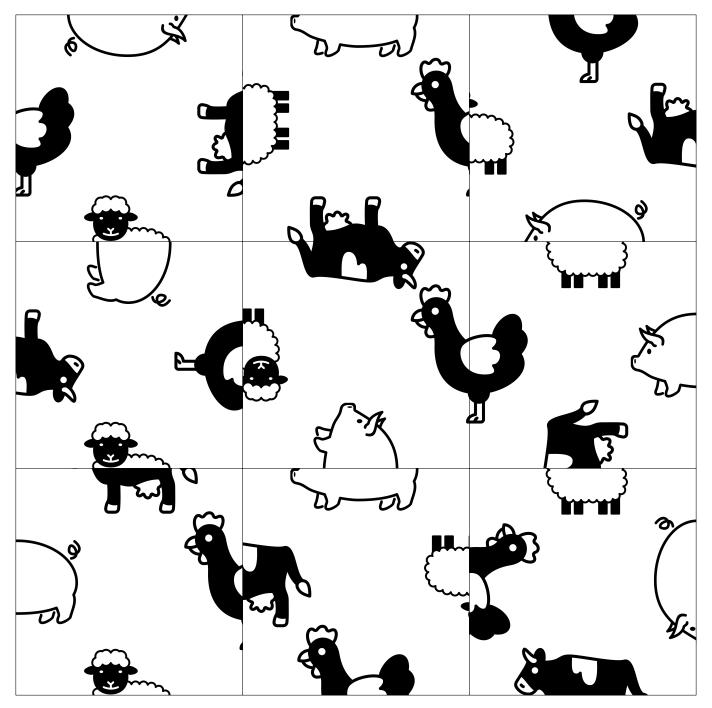

## FARM ANIMAL PUZZLE

Cut apart the pieces below and assemble them into a  $3 \times 3$  grid so that the puzzle pieces match along each edge.

Puzzle by Sarah Carter | @mathequalslove | mathequalslove.net