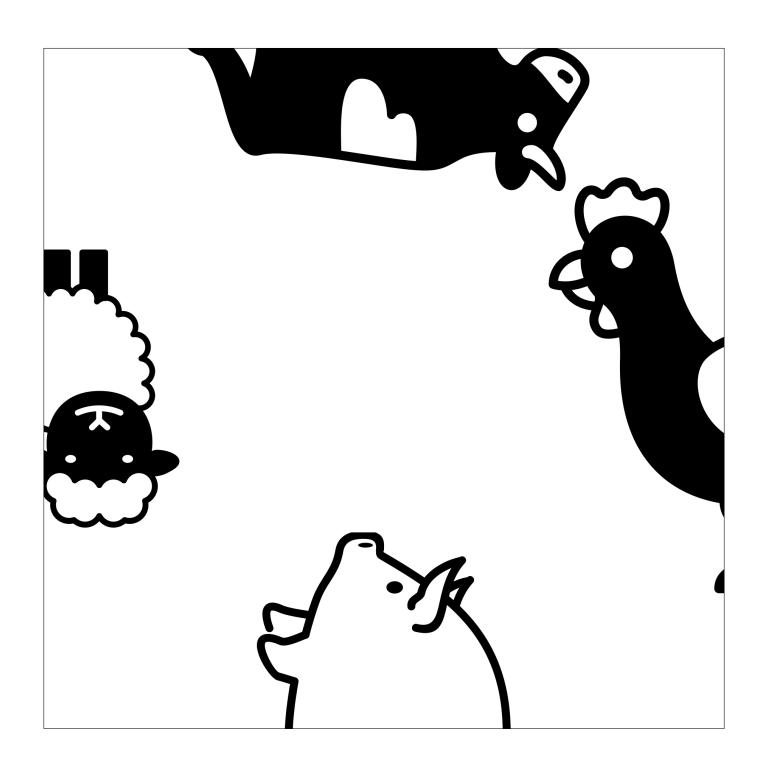

## FARM ANIMAL PUZZLE

Cut apart the pieces below and assemble them into a  $3 \times 3$  grid so that the puzzle pieces match along each edge.

Puzzle by Sarah Carter | @mathequalslove | mathequalslove.net

## FARM ANIMAL PUZZLE

Assemble the puzzle pieces on the grid below so the pictures match up along each edge to form images of farm animals.

Puzzle by Sarah Carter | @mathequalslove | mathequalslove.net

## FARM ANIMAL PUZZLE

Assemble the puzzle pieces on the grid below so the pictures match up along each edge to form images of farm animals. One piece has already been placed for you.

Puzzle by Sarah Carter | @mathequalslove | mathequalslove.net