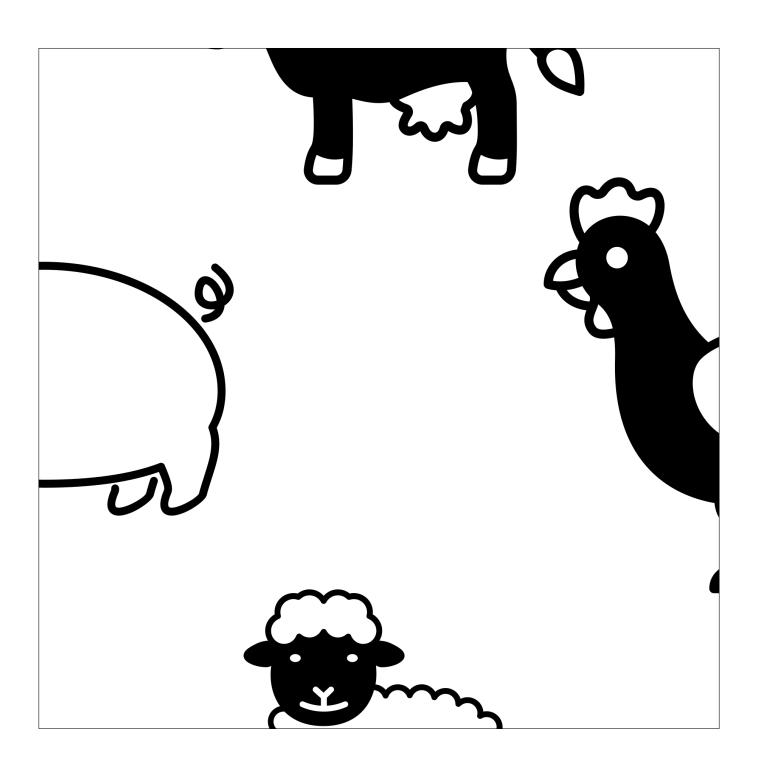

## FARM ANIMAL PUZZLE

Assemble the puzzle pieces on the grid below so the pictures match up along each edge to form images of farm animals.

Puzzle by Sarah Carter | @mathequalslove | mathequalslove.net

## FARM ANIMAL PUZZLE

Assemble the puzzle pieces on the grid below so the pictures match up along each edge to form images of farm animals. One piece has already been placed for you.

Puzzle by Sarah Carter | @mathequalslove | mathequalslove.net