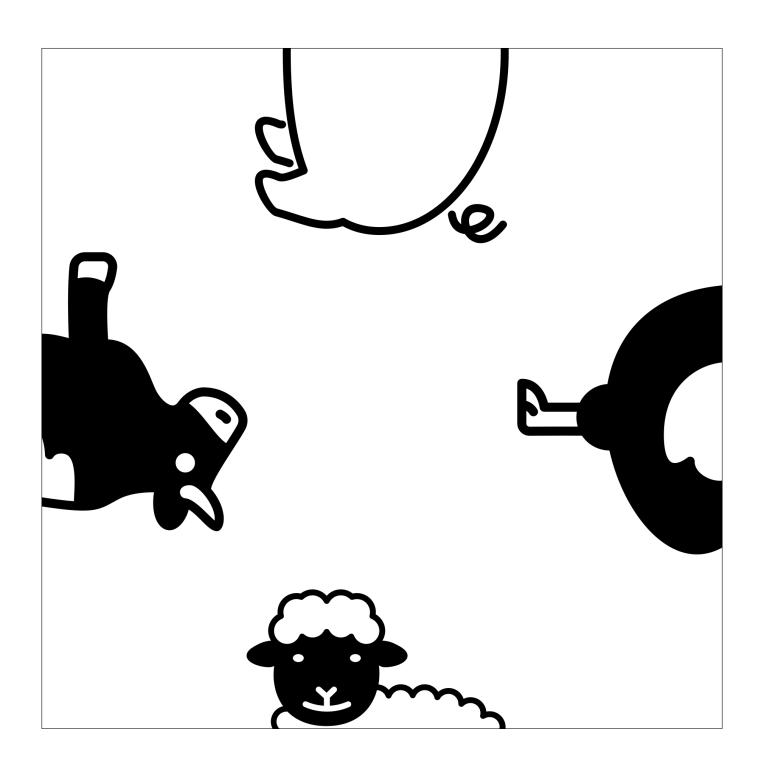

## FARM ANIMAL PUZZLE

Assemble the puzzle pieces on the grid below so the pictures match up along each edge to form images of farm animals.

Puzzle by Sarah Carter | @mathequalslove | mathequalslove.net

## FARM ANIMAL PUZZLE

Assemble the puzzle pieces on the grid below so the pictures match up along each edge to form images of farm animals. One piece has already been placed for you.

Puzzle by Sarah Carter | @mathequalslove | mathequalslove.net