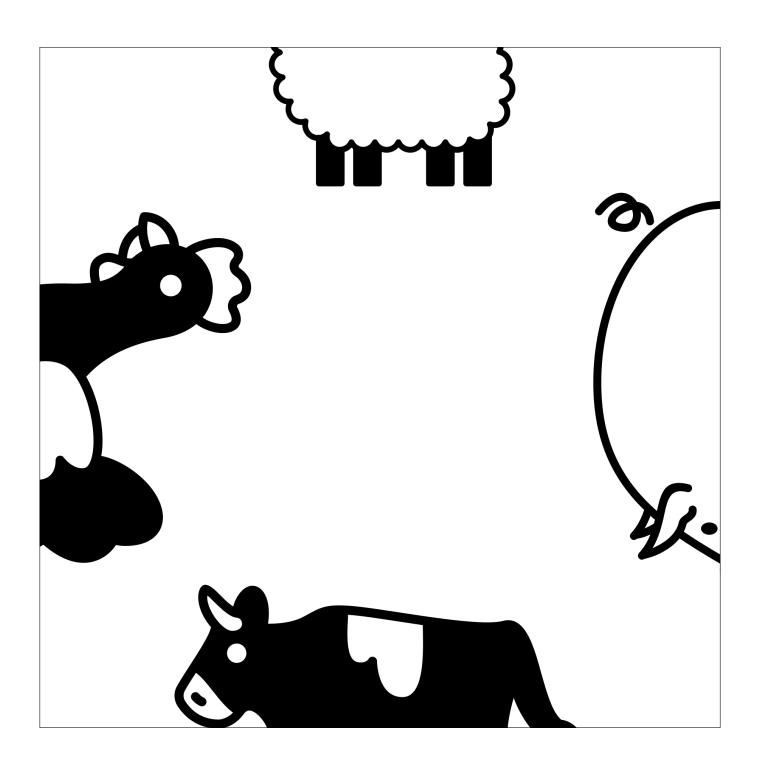

## FARM ANIMAL PUZZLE

Assemble the puzzle pieces on the grid below so the pictures match up along each edge to form images of farm animals.

Puzzle by Sarah Carter | @mathequalslove | mathequalslove.net

## FARM ANIMAL PUZZLE

Assemble the puzzle pieces on the grid below so the pictures match up along each edge to form images of farm animals. One piece has already been placed for you.

Puzzle by Sarah Carter | @mathequalslove | mathequalslove.net