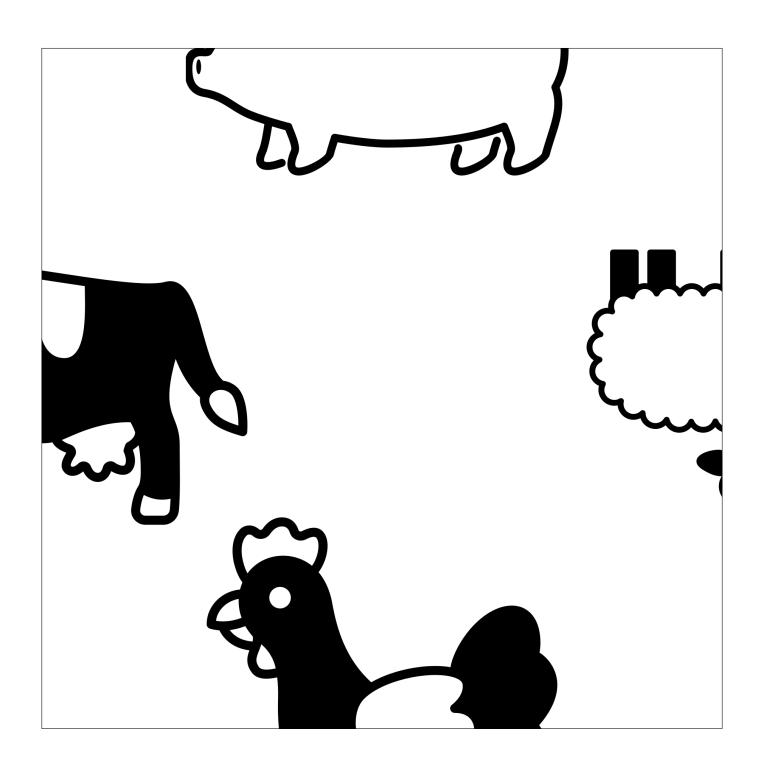

## FARM ANIMAL PUZZLE

Cut apart the pieces below and assemble them into a  $3 \times 3$  grid so that the puzzle pieces match along each edge.

Puzzle by Sarah Carter | @mathequalslove | mathequalslove.net

## FARM ANIMAL PUZZLE

Assemble the puzzle pieces on the grid below so the pictures match up along each edge to form images of farm animals.

Puzzle by Sarah Carter | @mathequalslove | mathequalslove.net

## FARM ANIMAL PUZZLE

Assemble the puzzle pieces on the grid below so the pictures match up along each edge to form images of farm animals. One piece has already been placed for you.

Puzzle by Sarah Carter | @mathequalslove | mathequalslove.net