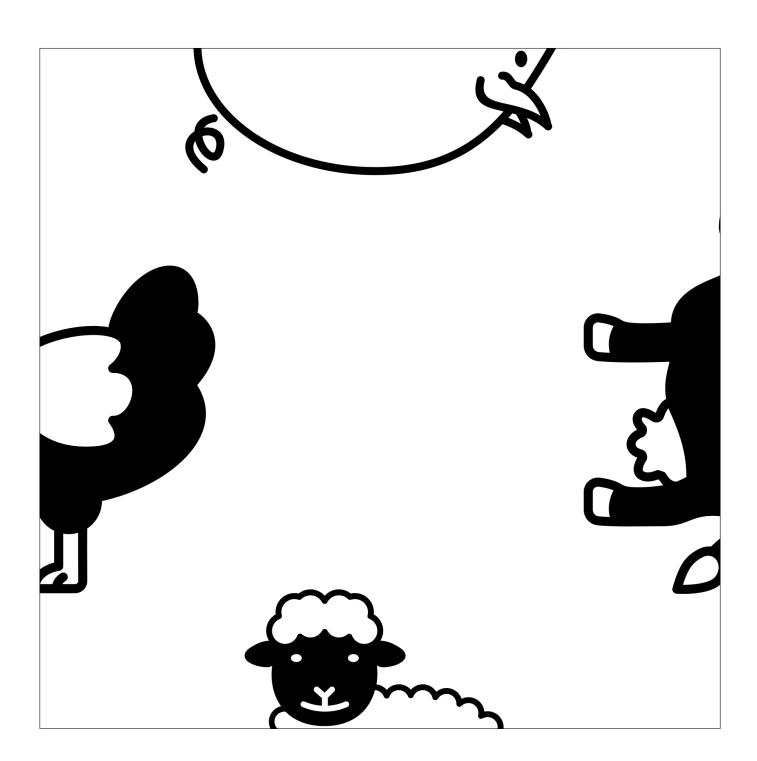

## FARM ANIMAL PUZZLE

Cut apart the pieces below and assemble them into a  $3 \times 3$  grid so that the puzzle pieces match along each edge.

Puzzle by Sarah Carter | @mathequalslove | mathequalslove.net

## FARM ANIMAL PUZZLE

Assemble the puzzle pieces on the grid below so the pictures match up along each edge to form images of farm animals.

Puzzle by Sarah Carter | @mathequalslove | mathequalslove.net

## FARM ANIMAL PUZZLE

Assemble the puzzle pieces on the grid below so the pictures match up along each edge to form images of farm animals. One piece has already been placed for you.

Puzzle by Sarah Carter | @mathequalslove | mathequalslove.net