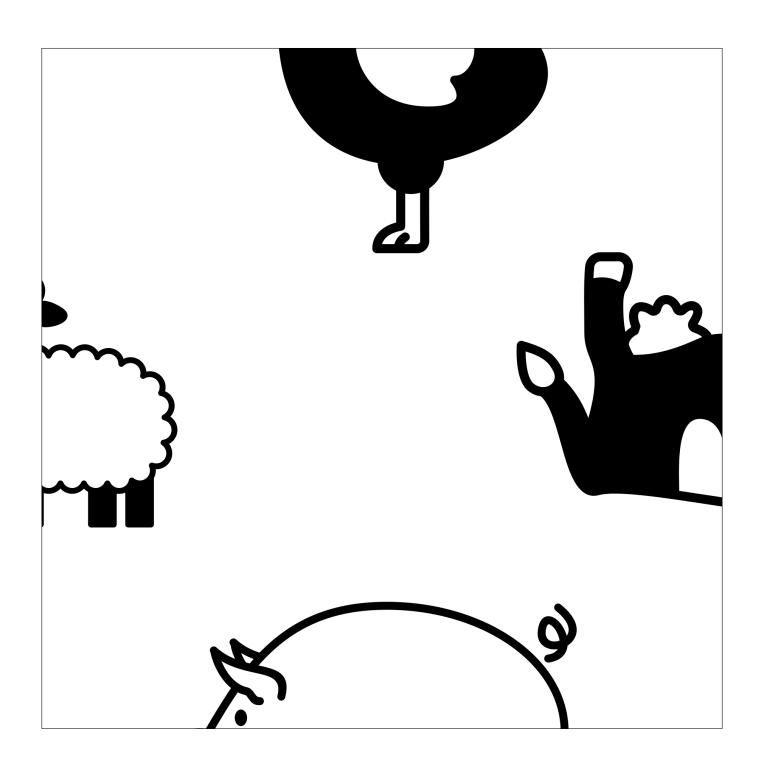

## FARM ANIMAL PUZZLE

Assemble the puzzle pieces on the grid below so the pictures match up along each edge to form images of farm animals.

Puzzle by Sarah Carter | @mathequalslove | mathequalslove.net

## FARM ANIMAL PUZZLE

Assemble the puzzle pieces on the grid below so the pictures match up along each edge to form images of farm animals. One piece has already been placed for you.

Puzzle by Sarah Carter | @mathequalslove | mathequalslove.net