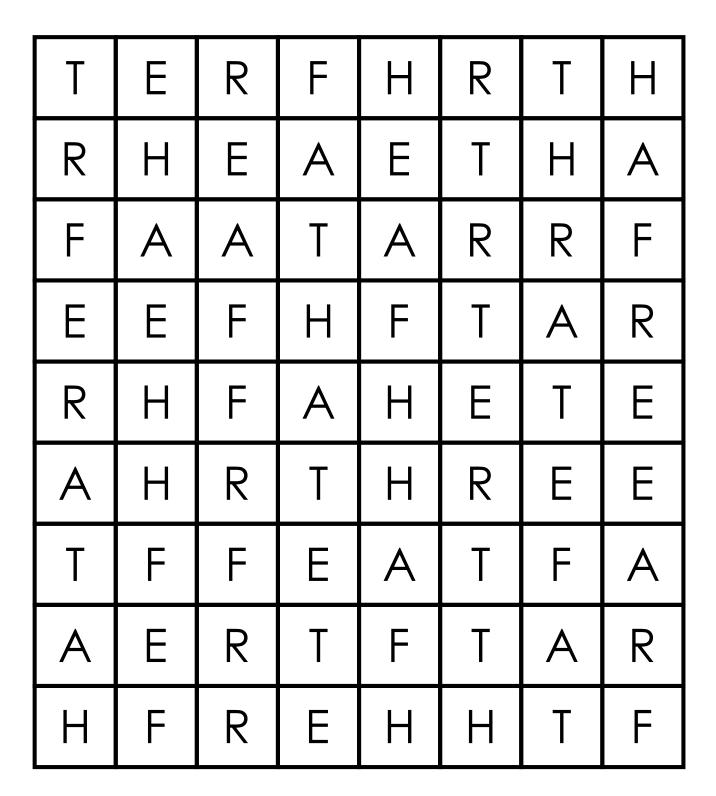

## **FATHER** AREA DIVISION PUZZLES

Divide the grid into regions so that each region contains the letters in the word "FATHER" exactly once.