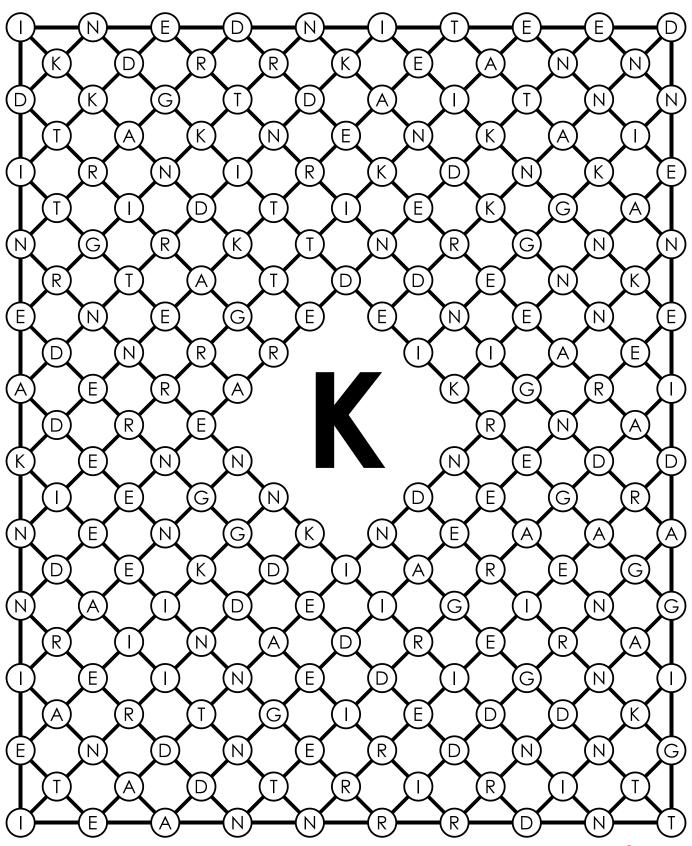

#### Kindergarten HIDDEN WORD PUZZLE

Find the single time that "Kindergarten" appears in the hidden word grid below.

Find the single time that "1st Grade" appears in the hidden word grid below.

Find the single time that "2<sup>nd</sup> Grade" appears in the hidden word grid below.