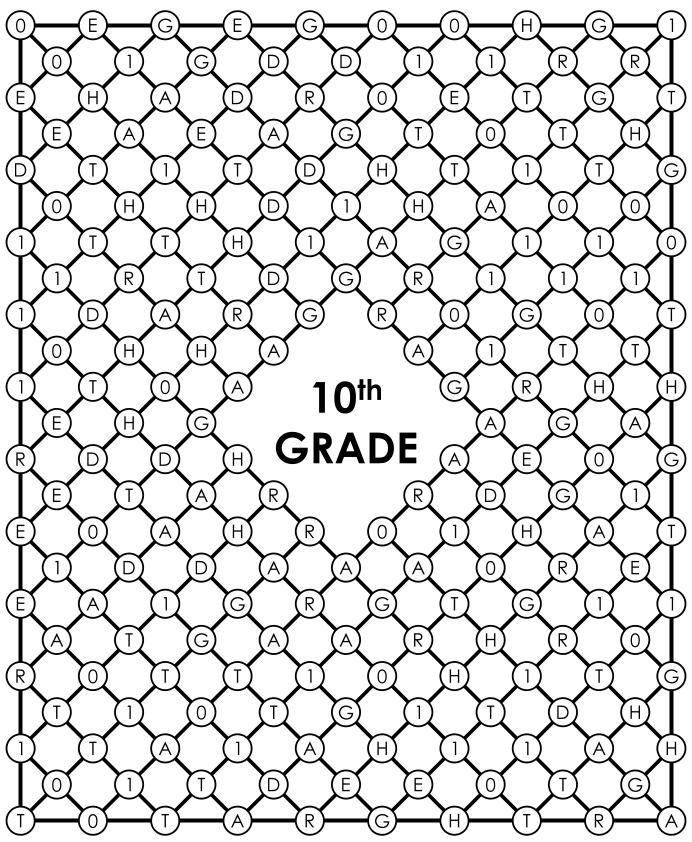

Find the single time that "9th Grade" appears in the hidden word grid below.

Find the single time that "10<sup>th</sup> Grade" appears in the hidden word grid below.

Find the single time that "11th Grade" appears in the hidden word grid below.