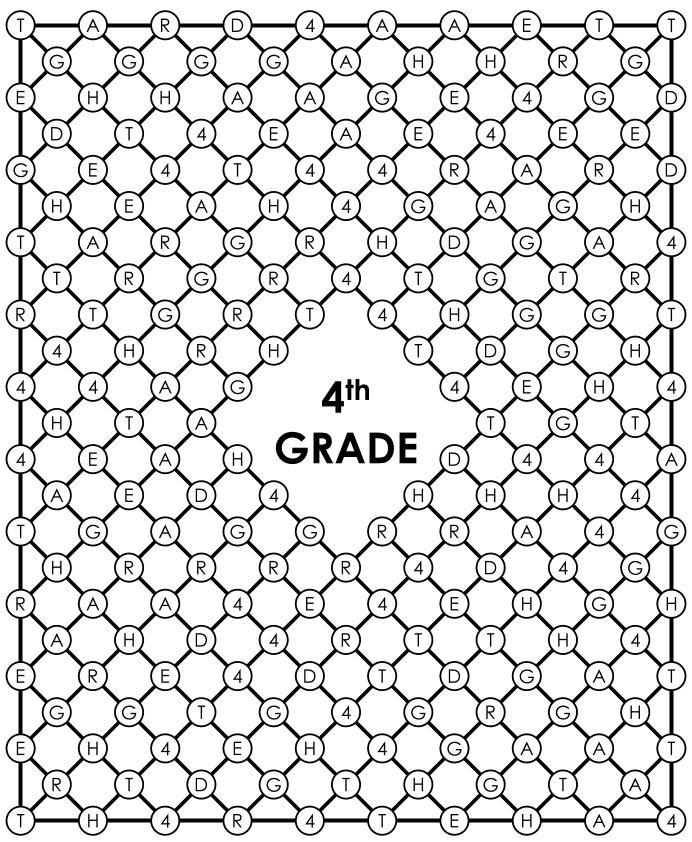

Find the single time that "3<sup>rd</sup> Grade" appears in the hidden word grid below.

Find the single time that "4th Grade" appears in the hidden word grid below.

Find the single time that "5th Grade" appears in the hidden word grid below.