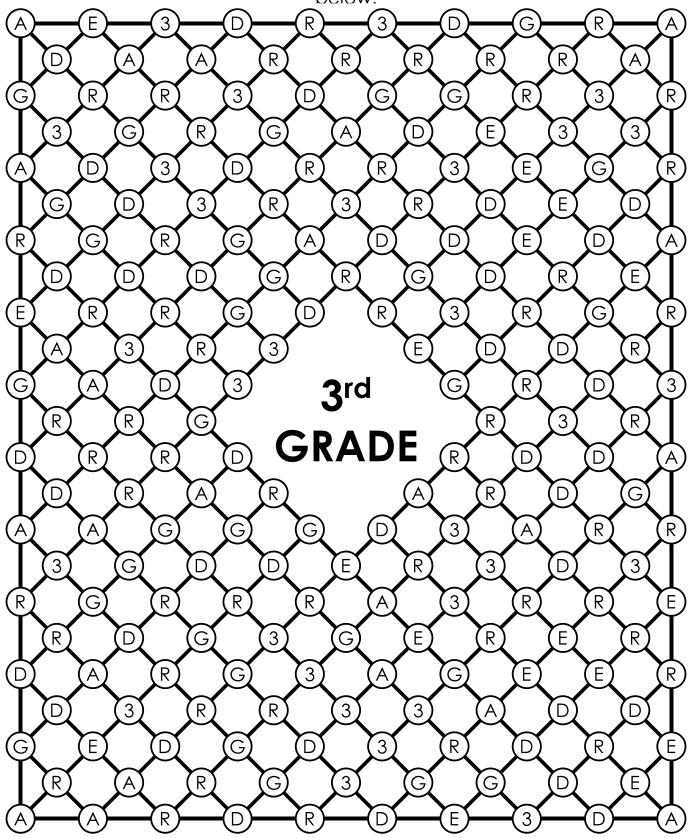

Find the single time that "3<sup>rd</sup> Grade" appears in the hidden word grid below.

Find the single time that "4th Grade" appears in the hidden word grid below.

Find the single time that "5th Grade" appears in the hidden word grid below.