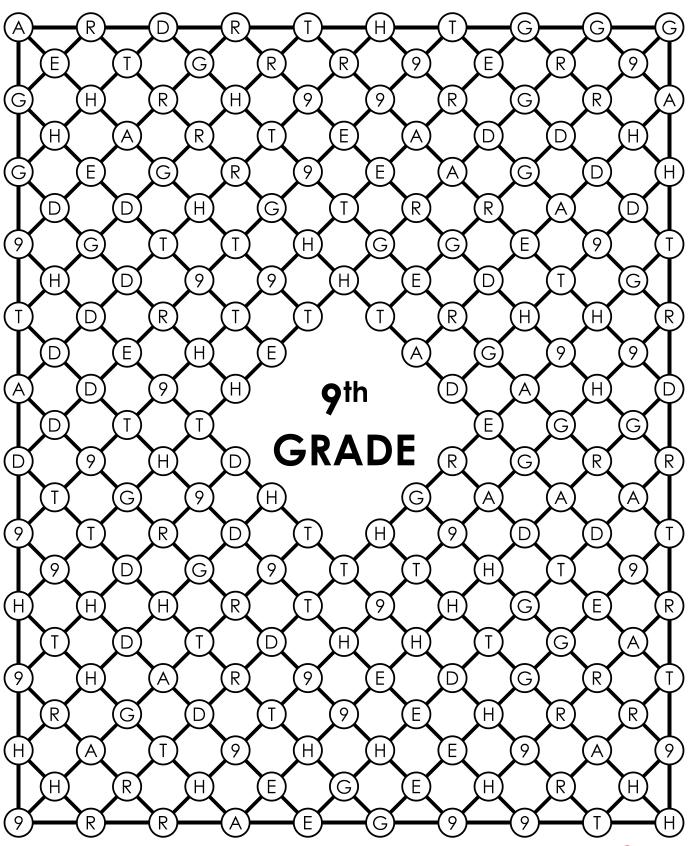

Find the single time that "9th Grade" appears in the hidden word grid below.

Find the single time that "10<sup>th</sup> Grade" appears in the hidden word grid below.

Find the single time that "11th Grade" appears in the hidden word grid below.