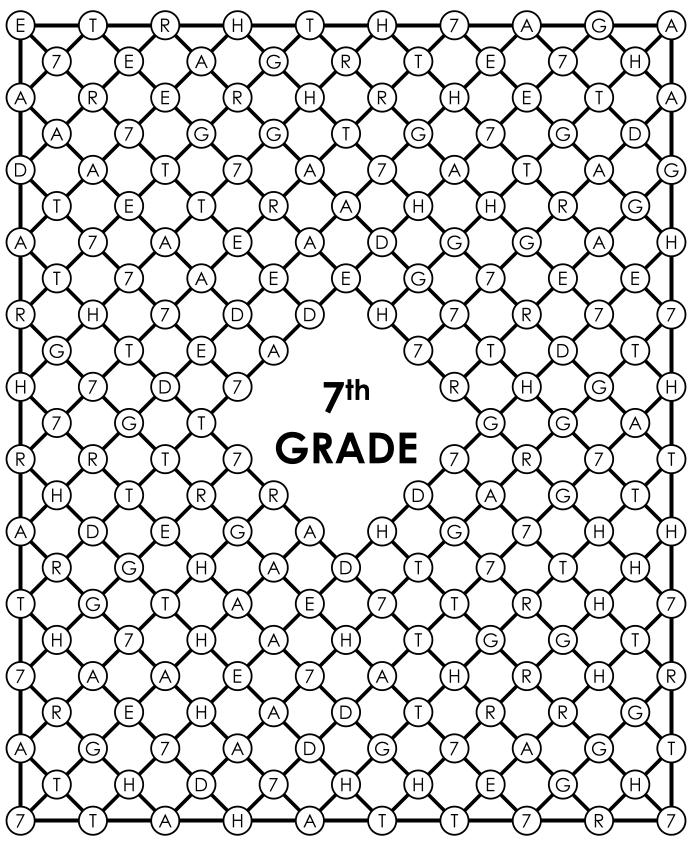

Find the single time that "6th Grade" appears in the hidden word grid below.

Find the single time that "7th Grade" appears in the hidden word grid below.

Find the single time that "8th Grade" appears in the hidden word grid below.