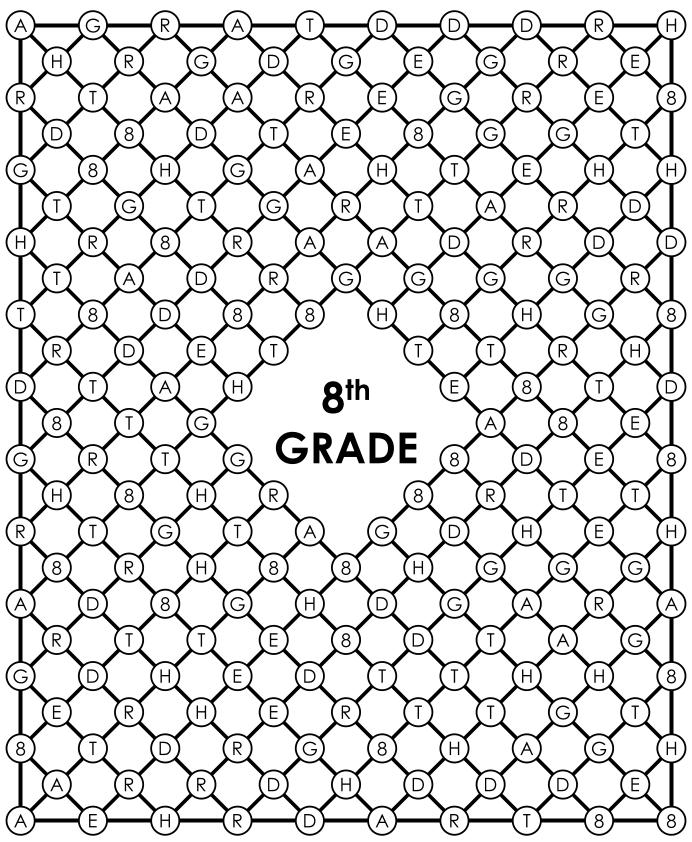

Find the single time that "6th Grade" appears in the hidden word grid below.

Find the single time that "7th Grade" appears in the hidden word grid below.

Find the single time that "8th Grade" appears in the hidden word grid below.

Find the single time that "9th Grade" appears in the hidden word grid below.

Find the single time that "10<sup>th</sup> Grade" appears in the hidden word grid below.

Find the single time that "11th Grade" appears in the hidden word grid below.