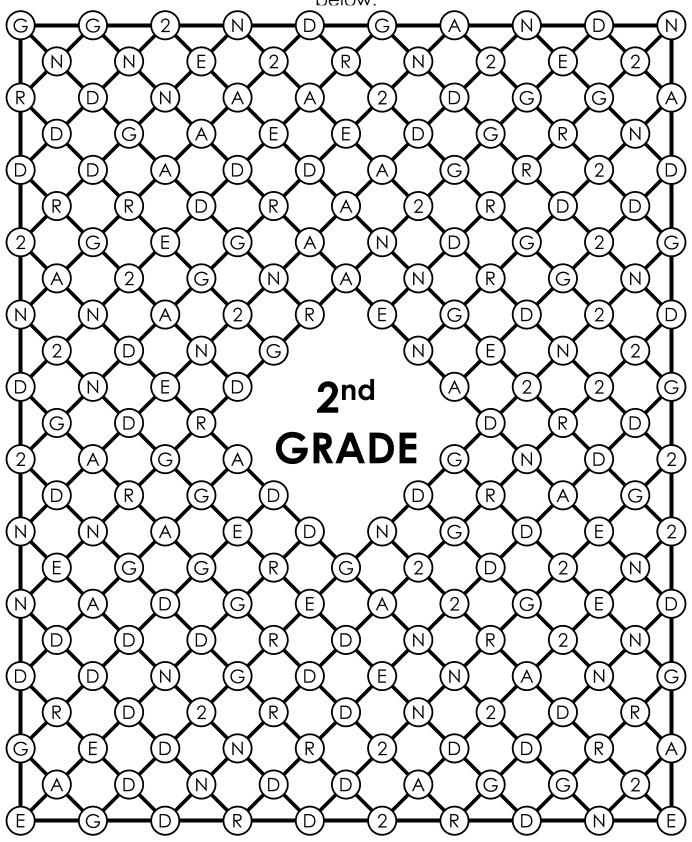

#### Kindergarten HIDDEN WORD PUZZLE

Find the single time that "Kindergarten" appears in the hidden word grid below.

Find the single time that "1st Grade" appears in the hidden word grid below.

Find the single time that "2<sup>nd</sup> Grade" appears in the hidden word grid below.