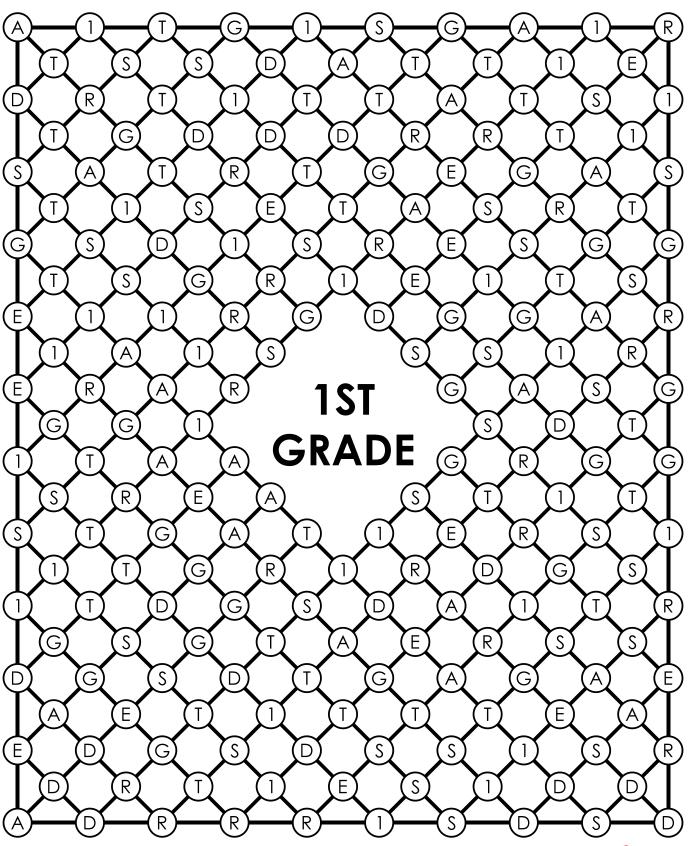

#### Kindergarten HIDDEN WORD PUZZLE

Find the single time that "Kindergarten" appears in the hidden word grid below.

Find the single time that "1st Grade" appears in the hidden word grid below.

Find the single time that "2<sup>nd</sup> Grade" appears in the hidden word grid below.