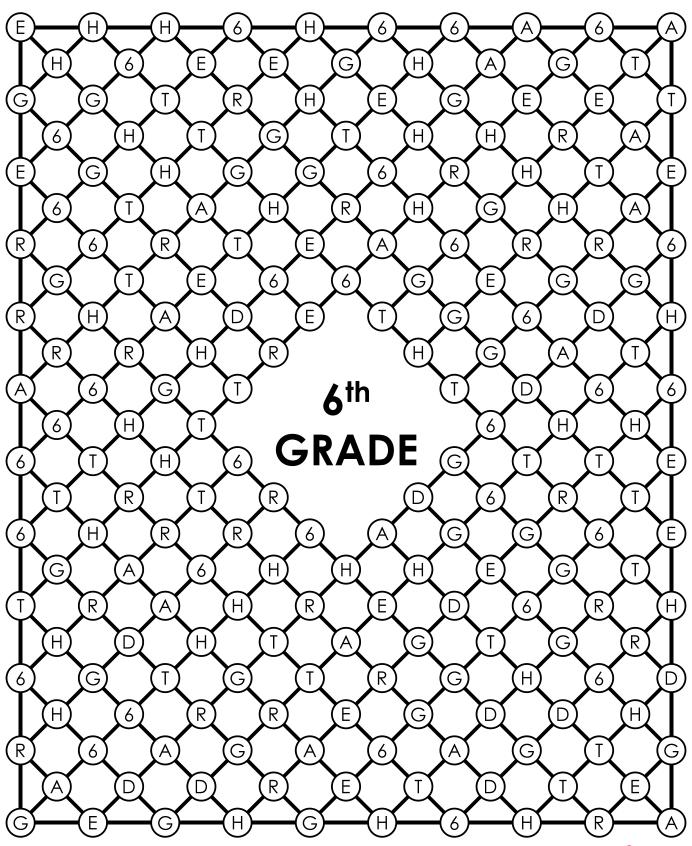

Find the single time that "6th Grade" appears in the hidden word grid below.

Find the single time that "7th Grade" appears in the hidden word grid below.

Find the single time that "8th Grade" appears in the hidden word grid below.