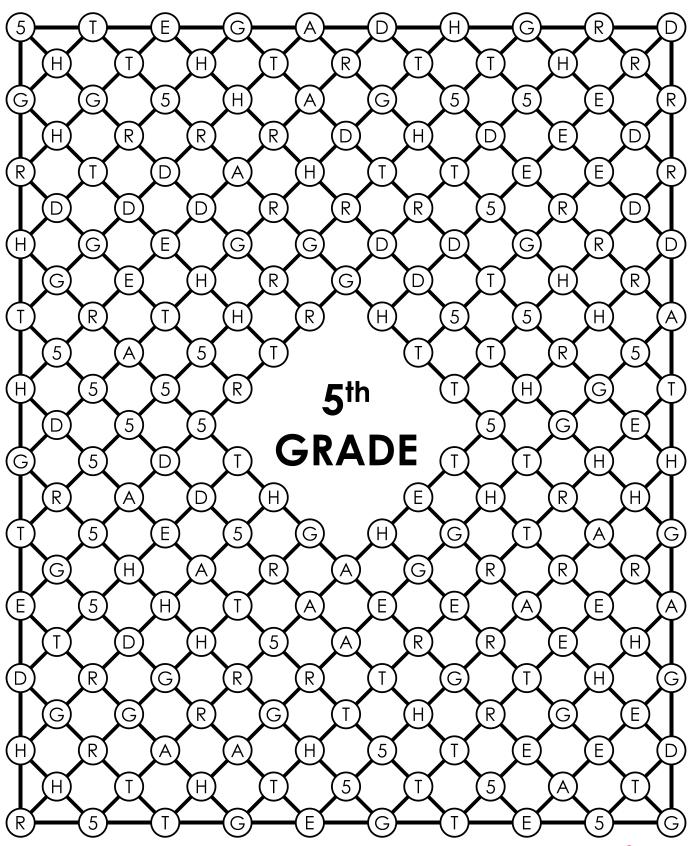

Find the single time that "3<sup>rd</sup> Grade" appears in the hidden word grid below.

Find the single time that "4th Grade" appears in the hidden word grid below.

Find the single time that "5th Grade" appears in the hidden word grid below.