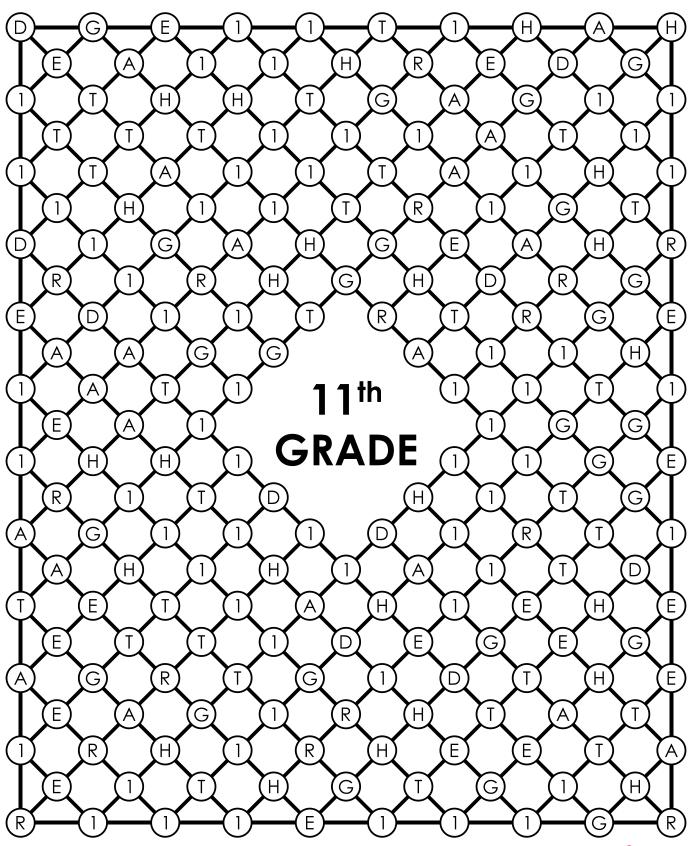

Find the single time that "9th Grade" appears in the hidden word grid below.

Find the single time that "10<sup>th</sup> Grade" appears in the hidden word grid below.

Find the single time that "11th Grade" appears in the hidden word grid below.