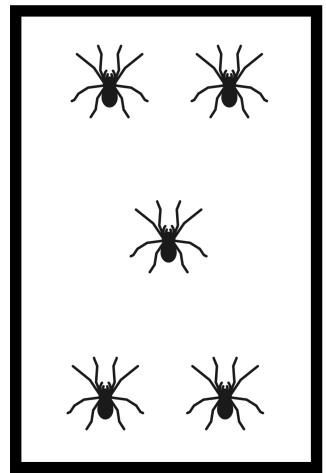

# HALLOWEEN SYMBOLS PUZZLE

### CHALLENGE 2

Arrange the cards so that exactly three symbols are visible on each card.