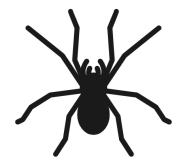

#### CHALLENGE 2

Arrange the cards so that exactly three symbols are visible on each card.

### CHALLENGE 2

Arrange the cards so that exactly three symbols are visible on each card.