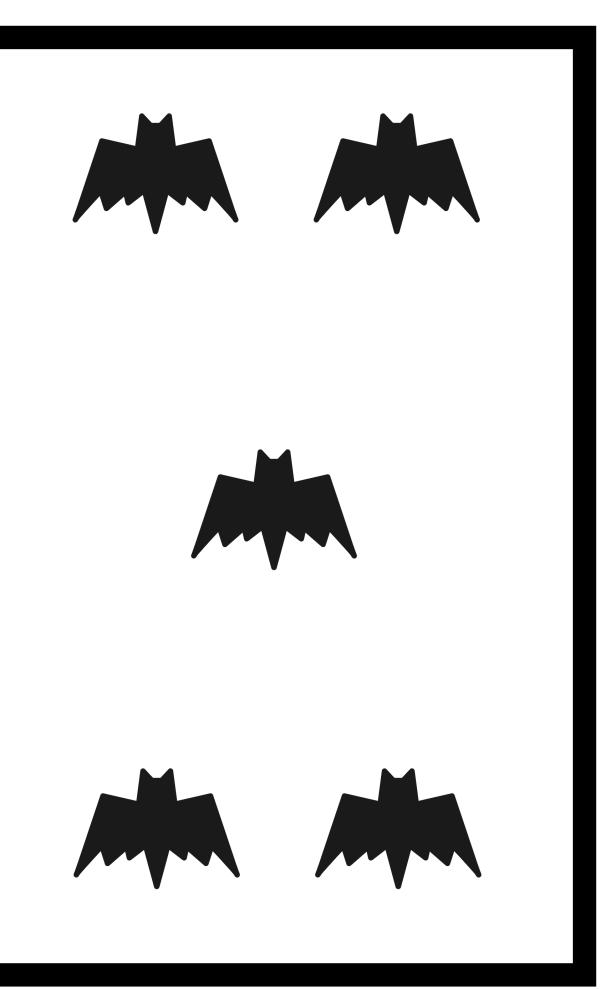

#### CHALLENGE 1

Arrange the cards so that exactly four symbols are visible on each card.

## CHALLENGE 1

Arrange the cards so that exactly four symbols are visible on each card.