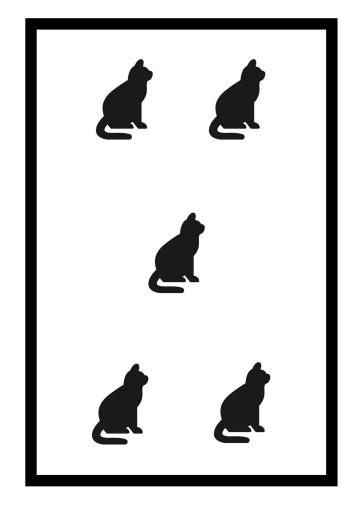

# HALLOWEEN SYMBOLS PUZZLE CHALLENGE 3

Arrange the cards so that the four cards display 1, 2, 3, and 4 symbols respectively. The specific order of the cards isn't important, only that there is one of each.