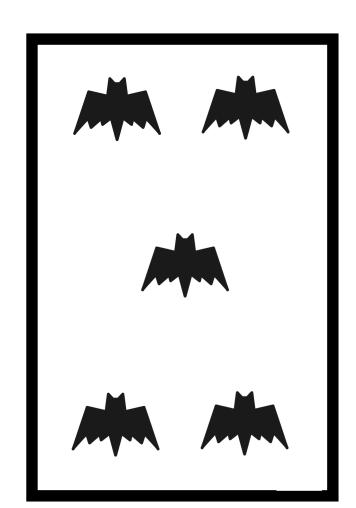

# HALLOWEEN SYMBOLS PUZZLE

## CHALLENGE 1

Arrange the cards so that exactly four symbols are visible on each card.