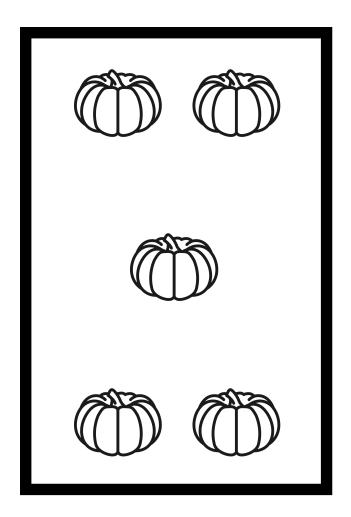

## HALLOWEEN SYMBOLS PUZZLE

#### CHALLENGE 1

Arrange the cards so that exactly four symbols are visible on each card.

#### CHALLENGE 2

Arrange the cards so that exactly three symbols are visible on each card.

#### CHALLENGE 3

Arrange the cards so that the four cards display 1, 2, 3, and 4 symbols respectively. The specific order of the symbols isn't important, only that there is one of each.