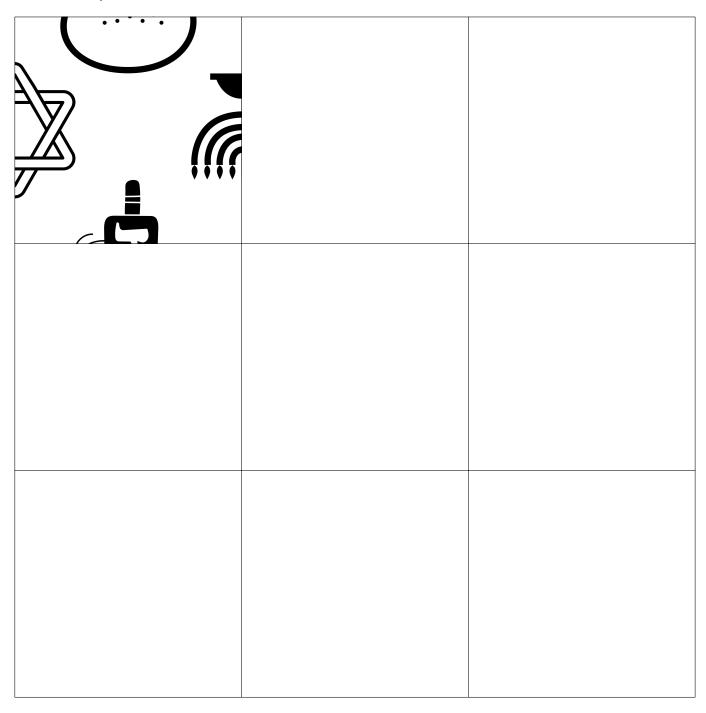

## HANUKKAH SQUARE PUZZLE

Assemble the puzzle pieces on the grid below so the pictures match up along each edge to form images related to Hanukkah. One piece has already been placed for you.

Puzzle by Sarah Carter | @mathequalslove | mathequalslove.net