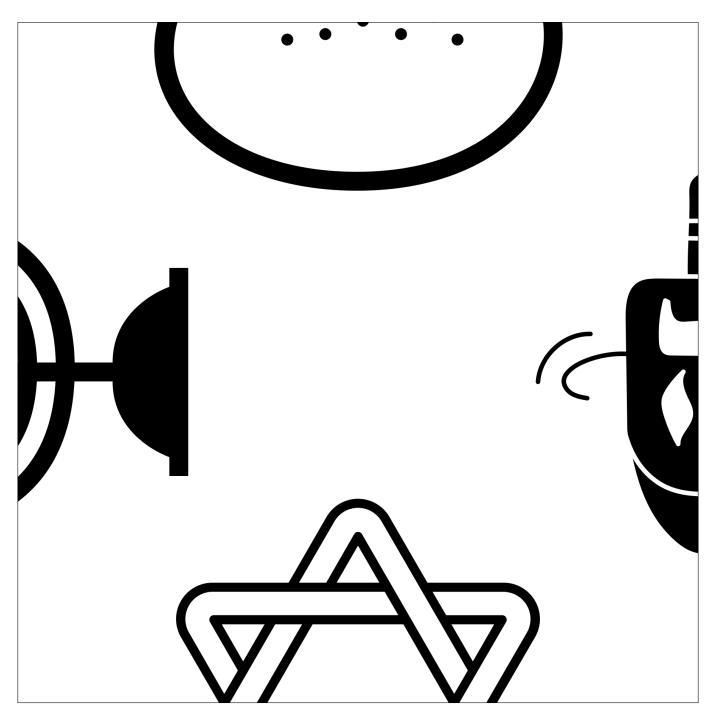

## LARGE PUZZLE PIECES

These extra-large puzzle pieces are great for group work. If you want to save paper or have slightly smaller puzzle pieces, print the large puzzles pieces 2 to a page.