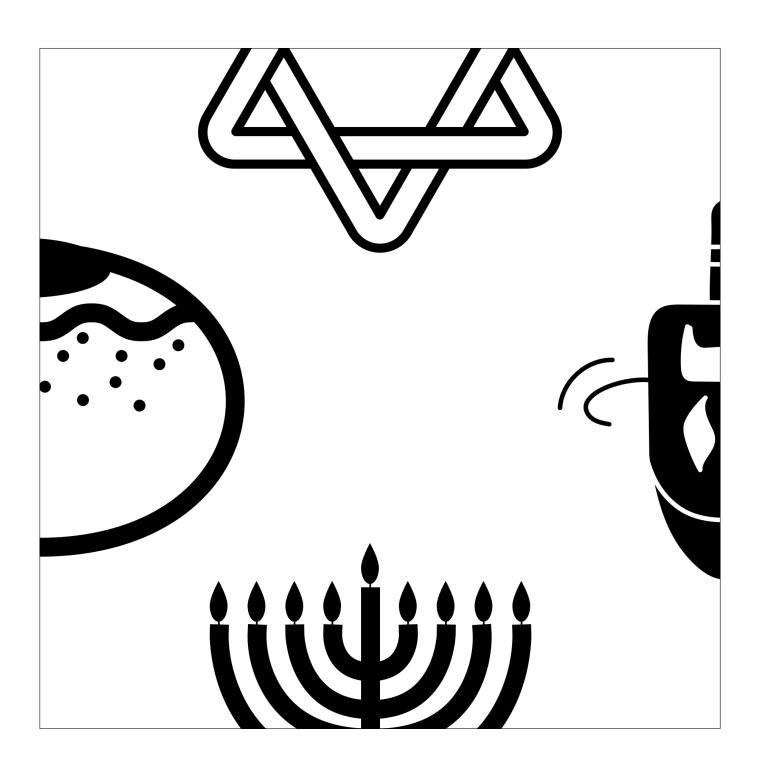

## LARGE PUZZLE PIECES

These extra-large puzzle pieces are great for group work. If you want to save paper or have slightly smaller puzzle pieces, print the large puzzles pieces 2 to a page.