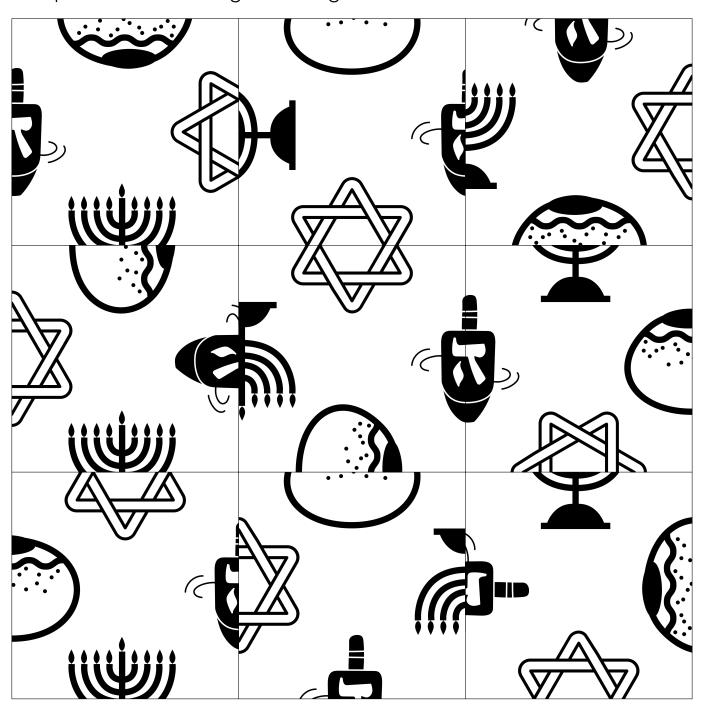

## HANUKKAH SQUARE PUZZLE

Cut apart the pieces below and assemble them into a 3 x 3 grid so that the puzzle pieces match along each edge.

Puzzle by Sarah Carter | @mathequalslove | mathequalslove.net

M + A + T + H =