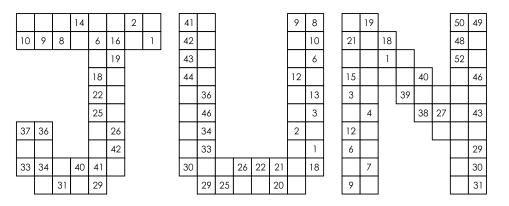

# JUNE HIDOKU PUZZLES - MEDIUM

|    |    |    | 14 |    |    | 2 |   | 41 |    |    |    |    |    | 9  | 8  |    | 19 |    |    |    |    | 50 | 49 |
|----|----|----|----|----|----|---|---|----|----|----|----|----|----|----|----|----|----|----|----|----|----|----|----|
| 10 | 9  | 8  |    | 6  | 16 |   | 1 | 42 |    |    |    |    |    |    | 10 | 21 |    | 18 |    |    |    | 48 |    |
|    |    |    |    |    | 19 |   |   | 43 |    |    |    |    |    |    | 6  |    |    | 1  |    |    |    | 52 |    |
|    |    |    |    | 18 |    |   |   | 44 |    |    |    |    |    | 12 |    | 15 |    |    |    | 40 |    |    | 46 |
|    |    |    |    | 22 |    |   |   |    | 36 |    |    |    |    |    | 13 | 3  |    |    | 39 |    |    |    |    |
|    |    |    |    | 25 |    |   |   |    | 46 |    |    |    |    |    | 3  |    | 4  |    |    | 38 | 27 |    | 43 |
| 37 | 36 |    |    |    | 26 |   |   |    | 34 |    |    |    |    | 2  |    | 12 |    |    |    |    |    |    |    |
|    |    |    |    |    | 42 |   |   |    | 33 |    |    |    |    |    | 1  | 6  |    |    |    |    |    |    | 29 |
| 33 | 34 |    | 40 | 41 |    |   |   | 30 |    |    | 26 | 22 | 21 |    | 18 |    | 7  |    |    |    |    |    | 30 |
|    |    | 31 |    | 29 |    |   |   |    | 29 | 25 |    |    | 20 |    |    | 9  |    |    |    |    |    |    | 31 |