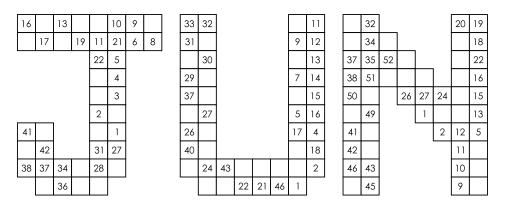

### JUNE HIDOKU PUZZLES - EASY

| 16 |    | 13 |    |    | 10 | 9 |   | ] | 33 | 32 |    |    |    |    |    | 11 |    | 32 |    |    |    |    | 20 | 19 |
|----|----|----|----|----|----|---|---|---|----|----|----|----|----|----|----|----|----|----|----|----|----|----|----|----|
|    | 17 |    | 19 | 11 | 21 | 6 | 8 |   | 31 |    |    |    |    |    | 9  | 12 |    | 34 |    |    |    |    |    | 18 |
|    |    |    |    | 22 | 5  |   | • |   |    | 30 |    |    |    |    |    | 13 | 37 | 35 | 52 |    |    |    |    | 22 |
|    |    |    |    |    | 4  |   |   |   | 29 |    |    |    |    |    | 7  | 14 | 38 | 51 |    |    |    |    |    | 16 |
|    |    |    |    |    | 3  |   |   |   | 37 |    |    |    |    |    |    | 15 | 50 |    |    | 26 | 27 | 24 |    | 15 |
|    |    | _  |    | 2  |    |   |   |   |    | 27 |    |    |    |    | 5  | 16 |    | 49 |    |    | 1  |    |    | 13 |
| 41 |    |    |    |    | 1  |   |   |   | 26 |    |    |    |    |    | 17 | 4  | 41 |    |    |    |    | 2  | 12 | 5  |
|    | 42 |    |    | 31 | 27 |   |   |   | 40 |    |    |    |    |    |    | 18 | 42 |    |    |    |    |    | 11 |    |
| 38 | 37 | 34 |    | 28 |    |   |   |   |    | 24 | 43 |    |    |    |    | 2  | 46 | 43 |    |    |    |    | 10 |    |
|    |    | 36 |    |    |    |   |   |   |    |    |    | 22 | 21 | 46 | 1  |    |    | 45 |    |    |    |    | 9  |    |