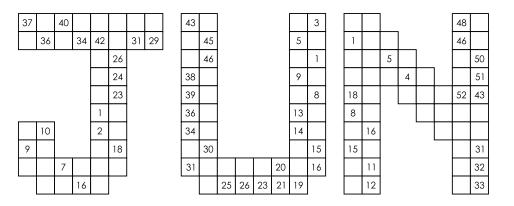

## JUNE HIDOKU PUZZLES - CHALLENGING

| 37 |    | 40 |    |    |    |    |    |   | 43 |    |    |    |    |    |    | 3  |    |    |   |   |  | 48 |    |
|----|----|----|----|----|----|----|----|---|----|----|----|----|----|----|----|----|----|----|---|---|--|----|----|
|    | 36 |    | 34 | 42 |    | 31 | 29 |   |    | 45 |    |    |    |    | 5  |    | 1  |    |   |   |  | 46 |    |
|    | •  |    |    |    | 26 |    |    | • |    | 46 |    |    |    |    |    | 1  |    |    | 5 |   |  |    | 50 |
|    |    |    |    |    | 24 |    |    |   | 38 |    |    |    |    |    | 9  |    |    |    |   | 4 |  |    | 51 |
|    |    |    |    |    | 23 |    |    |   | 39 |    |    |    |    |    |    | 8  | 18 |    |   |   |  | 52 | 43 |
|    |    | _  |    | 1  |    |    |    |   | 36 |    |    |    |    |    | 13 |    | 8  |    |   |   |  |    |    |
|    | 10 |    |    | 2  |    |    |    |   | 34 |    |    |    |    |    | 14 |    |    | 16 |   |   |  |    |    |
| 9  |    |    |    |    | 18 |    |    |   |    | 30 |    |    |    |    |    | 15 | 15 |    |   |   |  |    | 31 |
|    |    | 7  |    |    |    |    |    |   | 31 |    |    |    |    | 20 |    | 16 |    | 11 |   |   |  |    | 32 |
|    |    |    | 16 |    |    |    |    |   |    |    | 25 | 26 | 23 | 21 | 19 |    |    | 12 |   |   |  |    | 33 |