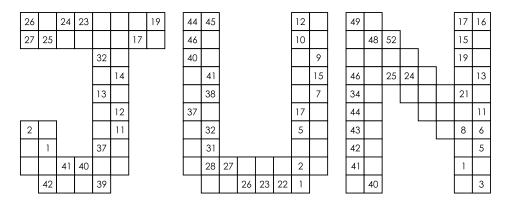

## JUNE HIDOKU PUZZLES - HARD

| 26 |    | 24 | 23 |    |    |    | 19 | 44 | 45 |    |    |    |    | 12 |    | 49 |    |    |    |  | 17 | 16 |
|----|----|----|----|----|----|----|----|----|----|----|----|----|----|----|----|----|----|----|----|--|----|----|
| 27 | 25 |    |    |    |    | 17 |    | 46 |    |    |    |    |    | 10 |    |    | 48 | 52 |    |  | 15 |    |
|    |    |    |    | 32 |    |    |    | 40 |    |    |    |    |    |    | 9  |    |    |    |    |  | 19 |    |
|    |    |    |    |    | 14 |    |    |    | 41 |    |    |    |    |    | 15 | 46 |    | 25 | 24 |  |    | 13 |
|    |    |    |    | 13 |    |    |    |    | 38 |    |    |    |    |    | 7  | 34 |    |    |    |  | 21 |    |
|    |    |    |    |    | 12 |    |    | 37 |    |    |    |    |    | 17 |    | 44 |    |    |    |  |    | 11 |
| 2  |    |    |    |    | 11 |    |    |    | 32 |    |    |    |    | 5  |    | 43 |    |    |    |  | 8  | 6  |
|    | 1  |    |    | 37 |    |    |    |    | 31 |    |    |    |    |    |    | 42 |    |    |    |  |    | 5  |
|    |    | 41 | 40 |    |    |    |    |    | 28 | 27 |    |    |    | 2  |    | 41 |    |    |    |  | 1  |    |
|    | 42 |    |    | 39 |    |    |    |    |    |    | 26 | 23 | 22 | 1  |    |    | 40 |    |    |  |    | 3  |