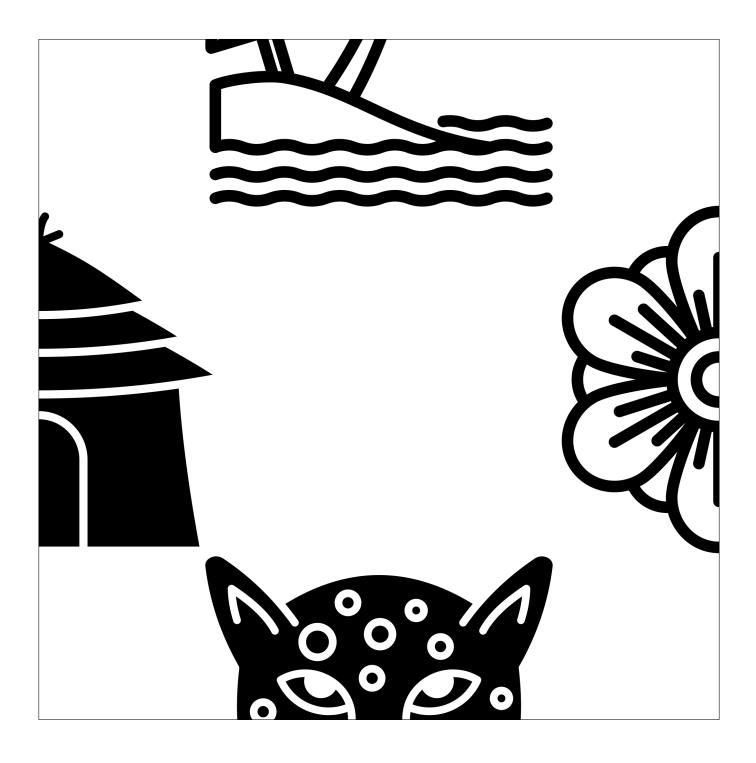

#### LARGE PUZZLE PIECES

These extra-large puzzle pieces are great for group work. If you want to save paper or have slightly smaller puzzle pieces, print the large puzzles pieces 2 to a page.