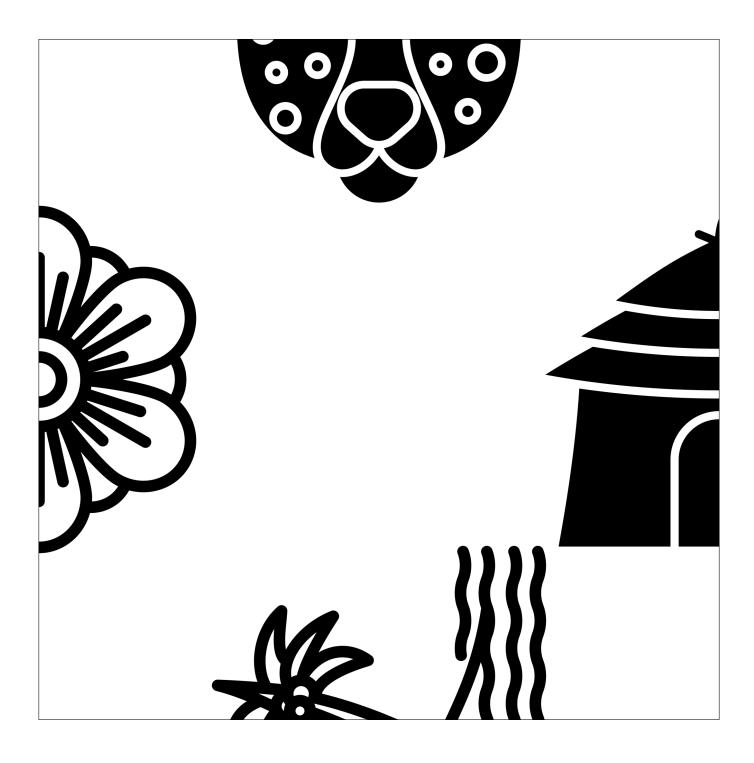

#### LARGE PUZZLE PIECES

These extra-large puzzle pieces are great for group work. If you want to save paper or have slightly smaller puzzle pieces, print the large puzzles pieces 2 to a page.