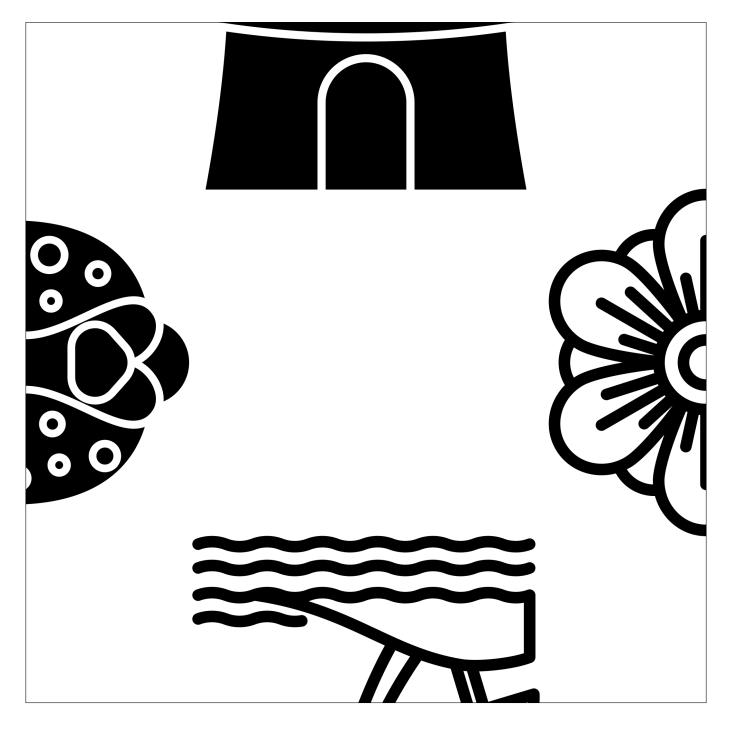

#### LARGE PUZZLE PIECES

These extra-large puzzle pieces are great for group work. If you want to save paper or have slightly smaller puzzle pieces, print the large puzzles pieces 2 to a page.