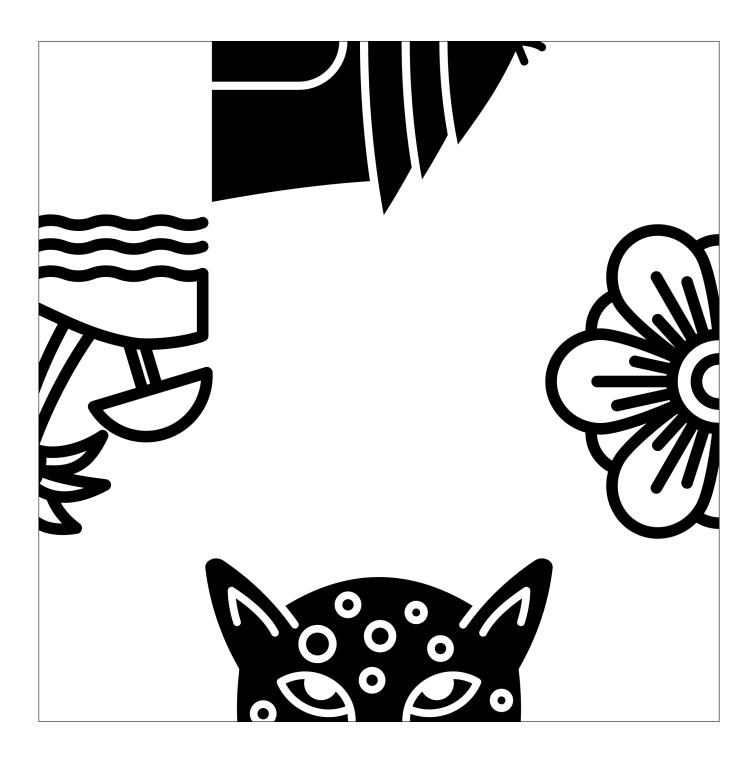

# JUNGLE SQUARE PUZZLE

Cut apart the pieces below and assemble them into a  $3 \times 3$  grid so that the puzzle pieces match along each edge.

Puzzle by Sarah Carter | @mathequalslove | mathequalslove.net M + A + T + H =

### JUNGLE SQUARE PUZZLE

Assemble the puzzle pieces on the grid below so the pictures match up along each edge to form images related to the jungle.

Puzzle by Sarah Carter | @mathequalslove | mathequalslove.net

# JUNGLE SQUARE PUZZLE

Assemble the puzzle pieces on the grid below so the pictures match up along each edge to form images related to the jungle. One piece has already been placed for you.

Puzzle by Sarah Carter | @mathequalslove | mathequalslove.net