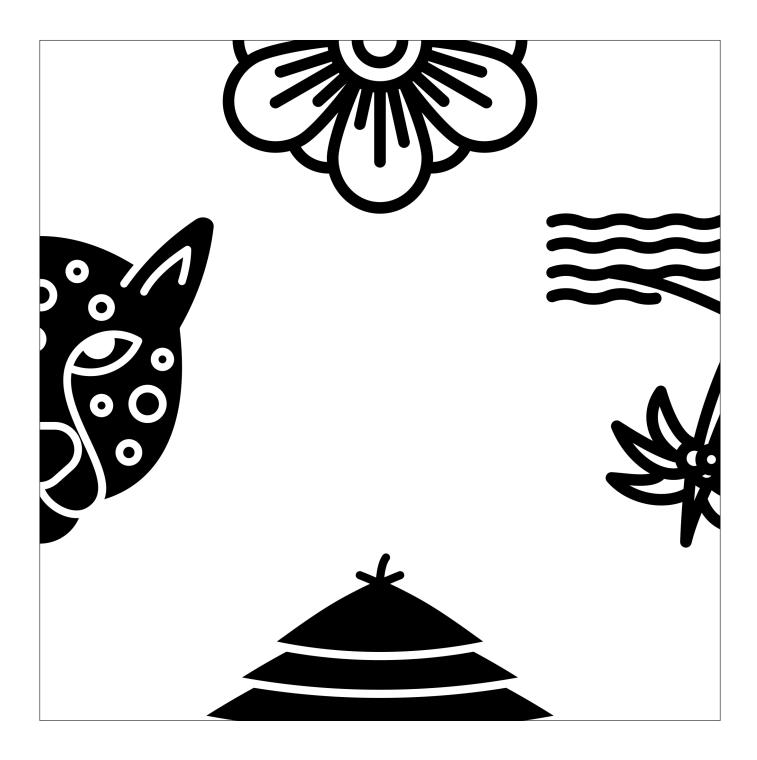

# JUNGLE SQUARE PUZZLE

Cut apart the pieces below and assemble them into a  $3 \times 3$  grid so that the puzzle pieces match along each edge.

Puzzle by Sarah Carter | @mathequalslove | mathequalslove.net M + A + T + H =

### JUNGLE SQUARE PUZZLE

Assemble the puzzle pieces on the grid below so the pictures match up along each edge to form images related to the jungle.

Puzzle by Sarah Carter | @mathequalslove | mathequalslove.net

# JUNGLE SQUARE PUZZLE

Assemble the puzzle pieces on the grid below so the pictures match up along each edge to form images related to the jungle. One piece has already been placed for you.

Puzzle by Sarah Carter | @mathequalslove | mathequalslove.net