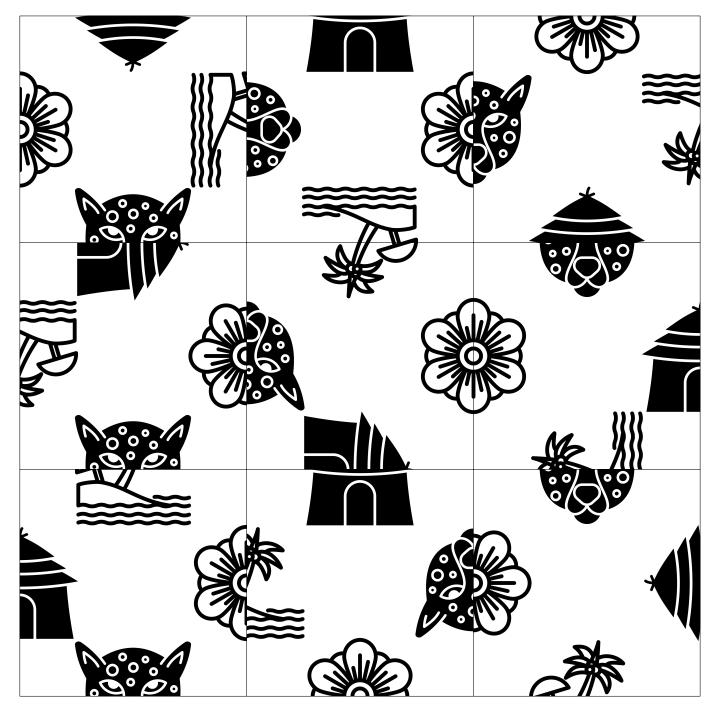

# JUNGLE SQUARE PUZZLE

Cut apart the pieces below and assemble them into a  $3 \times 3$  grid so that the puzzle pieces match along each edge.

Puzzle by Sarah Carter | @mathequalslove | mathequalslove.net M + A + T + H =

### JUNGLE SQUARE PUZZLE

Assemble the puzzle pieces on the grid below so the pictures match up along each edge to form images related to the jungle.

Puzzle by Sarah Carter | @mathequalslove | mathequalslove.net

# JUNGLE SQUARE PUZZLE

Assemble the puzzle pieces on the grid below so the pictures match up along each edge to form images related to the jungle. One piece has already been placed for you.

Puzzle by Sarah Carter | @mathequalslove | mathequalslove.net