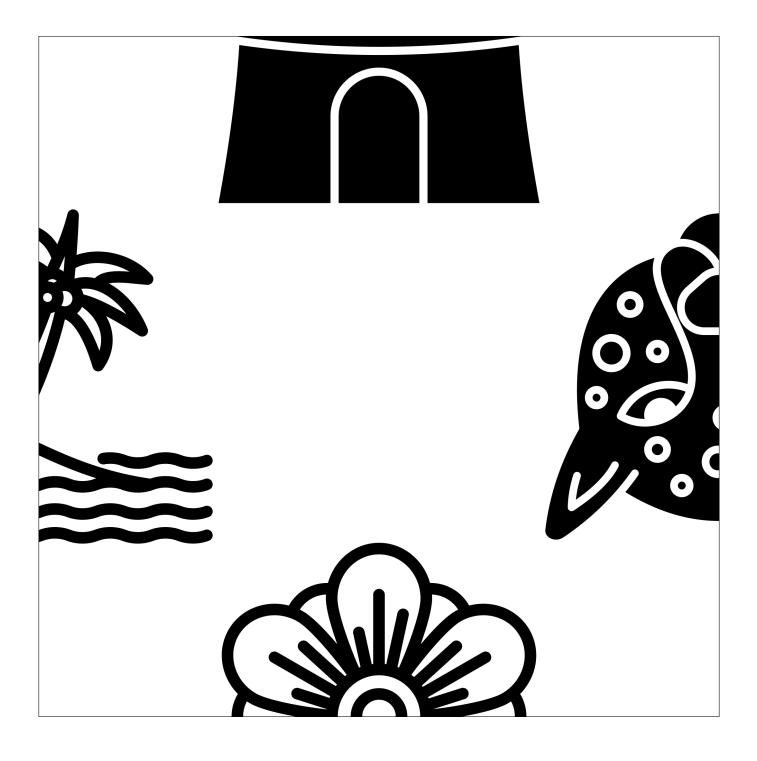

# JUNGLE SQUARE PUZZLE

Cut apart the pieces below and assemble them into a  $3 \times 3$  grid so that the puzzle pieces match along each edge.

Puzzle by Sarah Carter | @mathequalslove | mathequalslove.net M + A + T + H =

### JUNGLE SQUARE PUZZLE

Assemble the puzzle pieces on the grid below so the pictures match up along each edge to form images related to the jungle.

Puzzle by Sarah Carter | @mathequalslove | mathequalslove.net

# JUNGLE SQUARE PUZZLE

Assemble the puzzle pieces on the grid below so the pictures match up along each edge to form images related to the jungle. One piece has already been placed for you.

Puzzle by Sarah Carter | @mathequalslove | mathequalslove.net