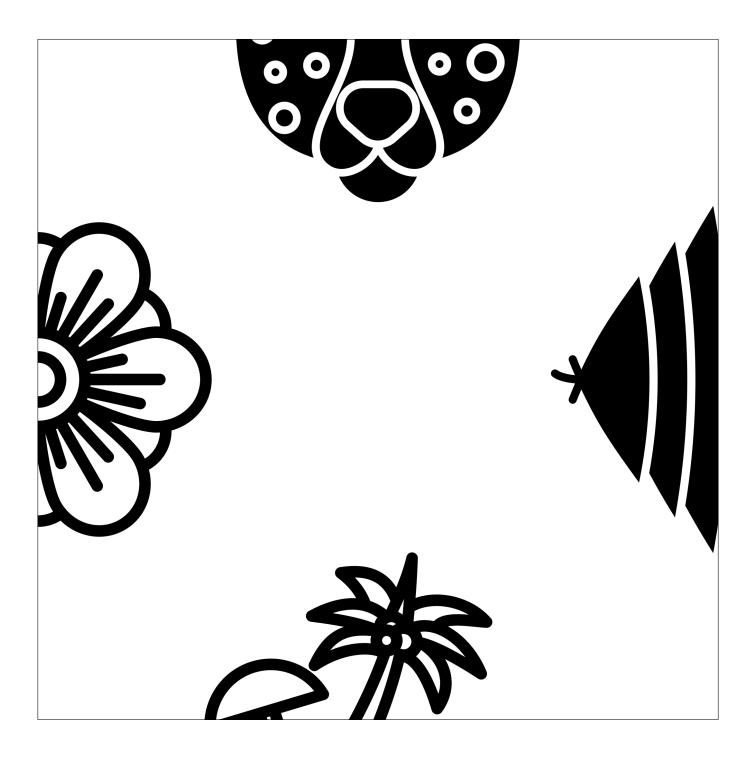

# JUNGLE SQUARE PUZZLE

Cut apart the pieces below and assemble them into a  $3 \times 3$  grid so that the puzzle pieces match along each edge.

Puzzle by Sarah Carter | @mathequalslove | mathequalslove.net M + A + T + H =

### JUNGLE SQUARE PUZZLE

Assemble the puzzle pieces on the grid below so the pictures match up along each edge to form images related to the jungle.

Puzzle by Sarah Carter | @mathequalslove | mathequalslove.net

# JUNGLE SQUARE PUZZLE

Assemble the puzzle pieces on the grid below so the pictures match up along each edge to form images related to the jungle. One piece has already been placed for you.

Puzzle by Sarah Carter | @mathequalslove | mathequalslove.net