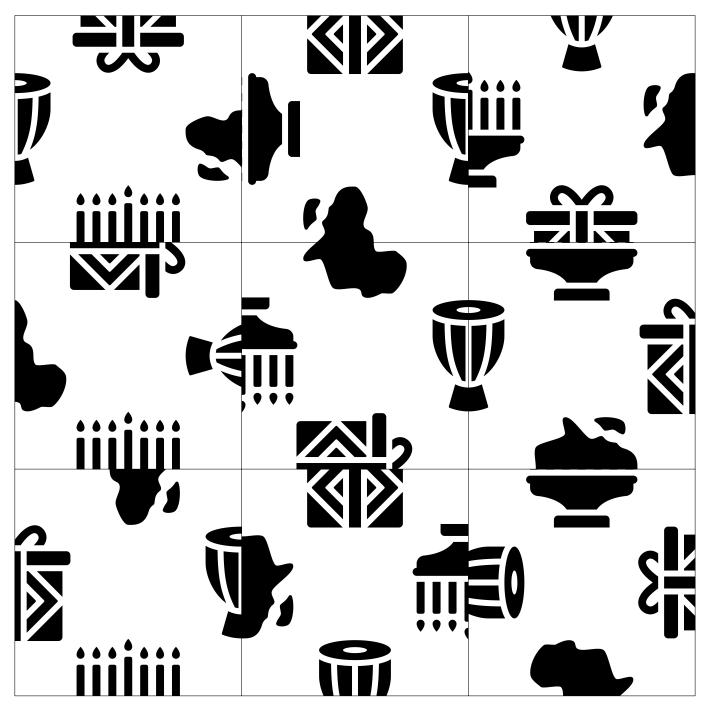

## KWANZAA SQUARE PUZZLE

Cut apart the pieces below and assemble them into a  $3 \times 3$  grid so that the puzzle pieces match along each edge.

Puzzle by Sarah Carter | @mathequalslove | mathequalslove.net

## KWANZAA SQUARE PUZZLE

Assemble the puzzle pieces on the grid below so the pictures match up along each edge to form images related to Kwanzaa.

| I . | I. | I . |
|-----|----|-----|

Puzzle by Sarah Carter | @mathequalslove | mathequalslove.net

## KWANZAA SQUARE PUZZLE

Assemble the puzzle pieces on the grid below so the pictures match up along each edge to form images related to Kwanzaa. One piece has already been placed for you.

Puzzle by Sarah Carter | @mathequalslove | mathequalslove.net