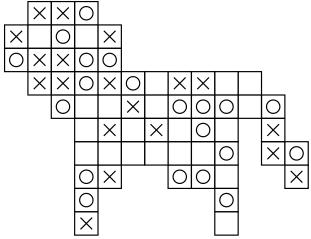

HARD PU77LF 2

HARD PUZZLE 3

HARD PUZZLE 4

Fill in the empty cells of the grid with an X or O so that four consecutive identical symbols never appear in any row, column, or diagonal.

CHALLENGING PUZZLE 1

CHALLENGING PU77LF 2

**CHALLENGING PUZZLE 3** 

**CHALLENGING PUZZLE 4** 