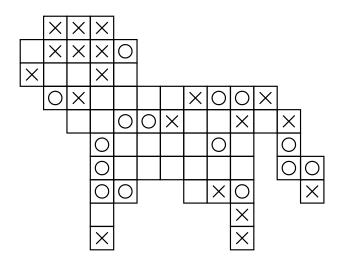

Fill in the empty cells of the grid with an X or O so that four consecutive identical symbols never appear in any row, column, or diagonal.

EASY PUZZLE 1

EASY PUZZLE 2

EASY PUZZLE 3

**EASY PUZZLE 4** 

Fill in the empty cells of the grid with an X or O so that four consecutive identical symbols never appear in any row, column, or diagonal.