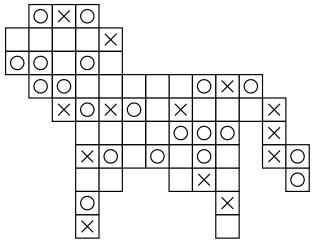

Fill in the empty cells of the grid with an X or O so that four consecutive identical symbols never appear in any row, column, or diagonal.

EASY PUZZLE 1

EASY PUZZLE 2



EASY PUZZLE 3

**EASY PUZZLE 4** 



Fill in the empty cells of the grid with an X or O so that four consecutive identical symbols never appear in any row, column, or diagonal.

MEDIUM PUZZLE 1

MEDIUM PUZZLE 2





MEDIUM PUZZLE 3

MEDIUM PUZZLE 4





Fill in the empty cells of the grid with an X or O so that four consecutive identical symbols never appear in any row, column, or diagonal.

HARD PUZZLE 1

HARD PU77LF 2





HARD PUZZLE 3

HARD PUZZLE 4





Fill in the empty cells of the grid with an X or O so that four consecutive identical symbols never appear in any row, column, or diagonal.

CHALLENGING PUZZLE 1

CHALLENGING PU77LF 2





**CHALLENGING PUZZLE 3** 

**CHALLENGING PUZZLE 4**