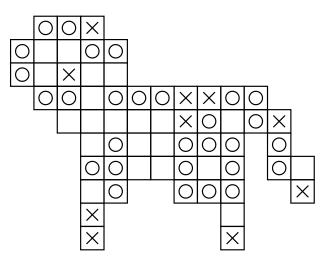

Fill in the empty cells of the grid with an X or O so that four consecutive identical symbols never appear in any row, column, or diagonal.

EASY PUZZLE 1

EASY PUZZLE 2

EASY PUZZLE 3

**EASY PUZZLE 4** 

Fill in the empty cells of the grid with an X or O so that four consecutive identical symbols never appear in any row, column, or diagonal.

MEDIUM PUZZLE 1

MEDIUM PUZZLE 2

MEDIUM PUZZLE 3

MEDIUM PUZZLE 4

Fill in the empty cells of the grid with an X or O so that four consecutive identical symbols never appear in any row, column, or diagonal.

HARD PUZZLE 1