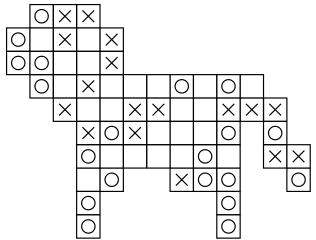

HARD PU77LF 2

HARD PUZZLE 3

HARD PUZZLE 4

Fill in the empty cells of the grid with an X or O so that four consecutive identical symbols never appear in any row, column, or diagonal.

CHALLENGING PUZZLE 1

CHALLENGING PU77LF 2

**CHALLENGING PUZZLE 3** 

**CHALLENGING PUZZLE 4** 