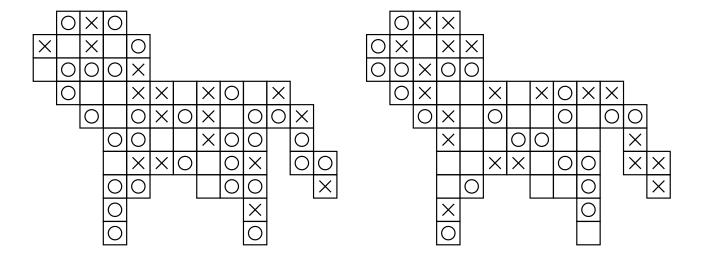

MEDIUM PUZZLE 1

MEDIUM PUZZLE 2

MEDIUM PUZZLE 3

MEDIUM PUZZLE 4

Fill in the empty cells of the grid with an X or O so that four consecutive identical symbols never appear in any row, column, or diagonal.

HARD PUZZLE 1