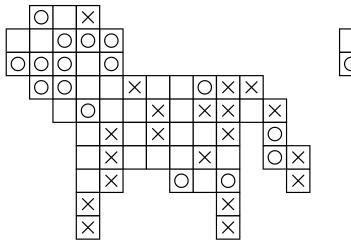

HARD PU77LF 2

HARD PUZZLE 3

HARD PUZZLE 4

Fill in the empty cells of the grid with an X or O so that four consecutive identical symbols never appear in any row, column, or diagonal.

CHALLENGING PUZZLE 1

CHALLENGING PU77LF 2