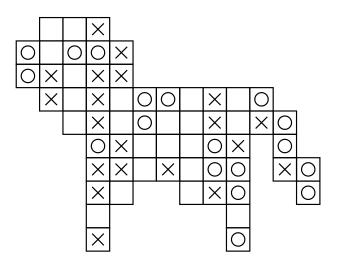

HARD PU77LF 2

HARD PUZZLE 3

HARD PUZZLE 4

Fill in the empty cells of the grid with an X or O so that four consecutive identical symbols never appear in any row, column, or diagonal.

CHALLENGING PUZZLE 1

CHALLENGING PU77LF 2