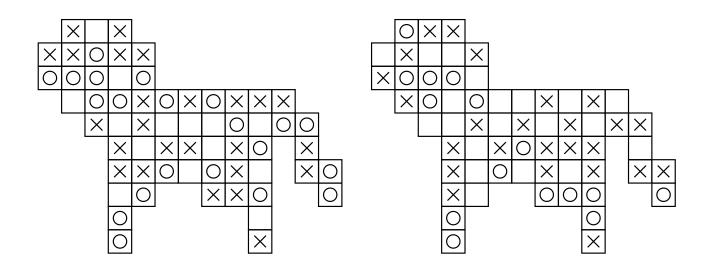

Fill in the empty cells of the grid with an X or O so that four consecutive identical symbols never appear in any row, column, or diagonal.

EASY PUZZLE 1

EASY PUZZLE 2

EASY PUZZLE 3

**EASY PUZZLE 4** 

Fill in the empty cells of the grid with an X or O so that four consecutive identical symbols never appear in any row, column, or diagonal.