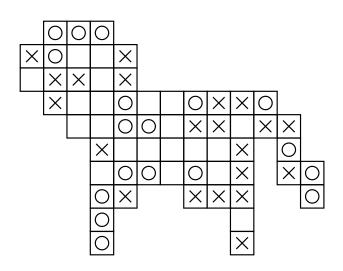

Fill in the empty cells of the grid with an X or O so that four consecutive identical symbols never appear in any row, column, or diagonal.

EASY PUZZLE 1

EASY PUZZLE 2

EASY PUZZLE 3

**EASY PUZZLE 4** 

Fill in the empty cells of the grid with an X or O so that four consecutive identical symbols never appear in any row, column, or diagonal.