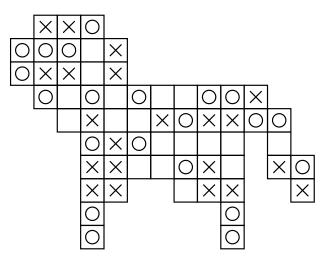

MEDIUM PUZZLE 1

MEDIUM PUZZLE 2

MEDIUM PUZZLE 3

MEDIUM PUZZLE 4

Fill in the empty cells of the grid with an X or O so that four consecutive identical symbols never appear in any row, column, or diagonal.

HARD PUZZLE 1