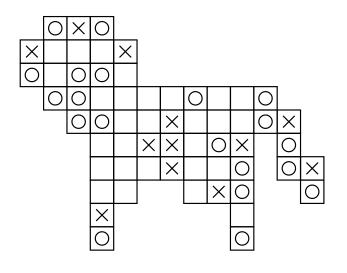

MEDIUM PUZZLE 1

MEDIUM PUZZLE 2

MEDIUM PUZZLE 3

MEDIUM PUZZLE 4

Fill in the empty cells of the grid with an X or O so that four consecutive identical symbols never appear in any row, column, or diagonal.

HARD PUZZLE 1

HARD PU77LF 2

HARD PUZZLE 3

HARD PUZZLE 4

Fill in the empty cells of the grid with an X or O so that four consecutive identical symbols never appear in any row, column, or diagonal.

CHALLENGING PUZZLE 1

CHALLENGING PU77LF 2