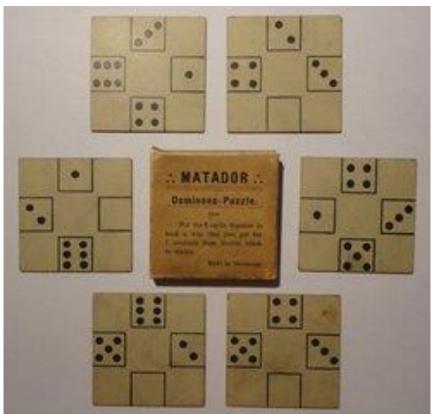

## Matador Dominoes Puzzle

Put the six pieces together in such a way that you get the seven double dominoes from double-blank to double-six.

Based on a Vintage German Puzzle Featured on <a href="http://www.robspuzzlepage.com/pattern.htm">http://www.robspuzzlepage.com/pattern.htm</a>
Domino Clipart from ClipArt ETC (<a href="https://etc.usf.edu/clipart/">https://etc.usf.edu/clipart/</a>)

## Matador Dominoes – Smaller Version