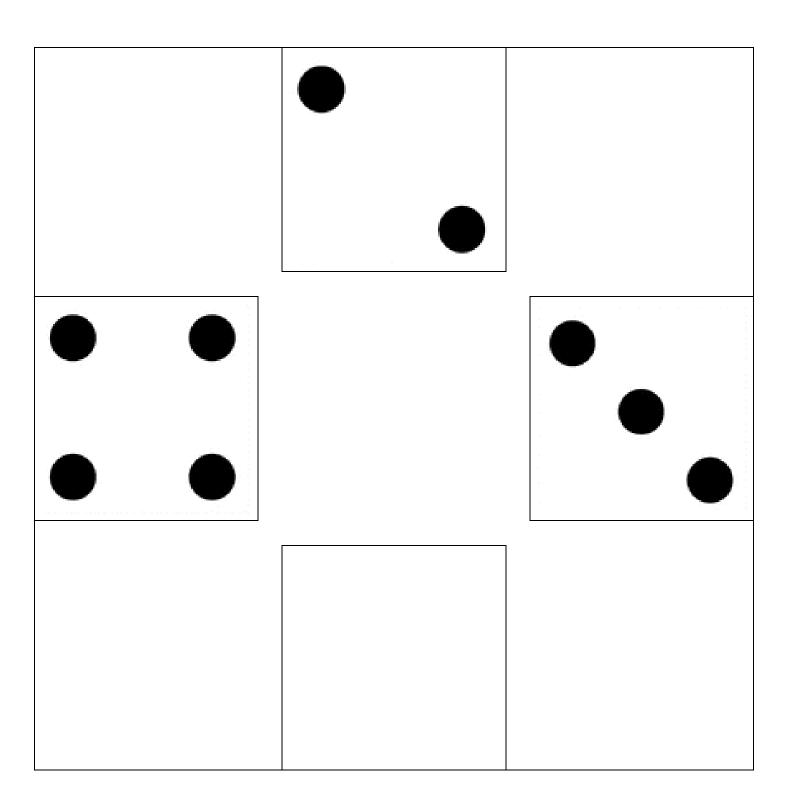

## Matador Dominoes Puzzle

Put the six pieces together in such a way that you get the seven double dominoes from double-blank to double-six.

Based on a Vintage German Puzzle Featured on <a href="http://www.robspuzzlepage.com/pattern.htm">http://www.robspuzzlepage.com/pattern.htm</a>
Domino Clipart from ClipArt ETC (<a href="https://etc.usf.edu/clipart/">https://etc.usf.edu/clipart/</a>)

## Matador Dominoes – Smaller Version