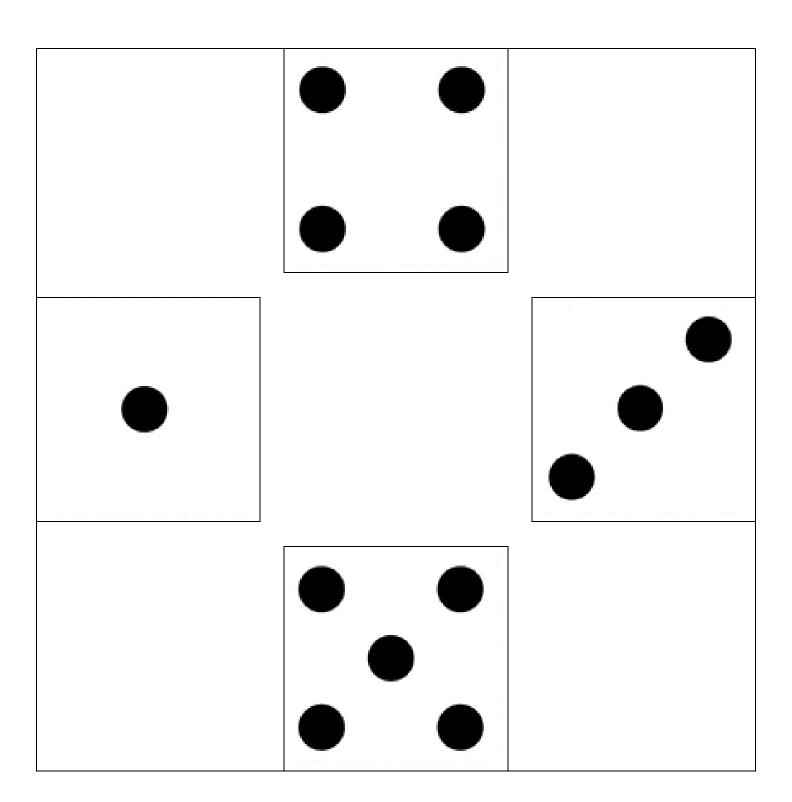

## Matador Dominoes Puzzle

Put the six pieces together in such a way that you get the seven double dominoes from double-blank to double-six.

Based on a Vintage German Puzzle Featured on <a href="http://www.robspuzzlepage.com/pattern.htm">http://www.robspuzzlepage.com/pattern.htm</a>
Domino Clipart from ClipArt ETC (<a href="https://etc.usf.edu/clipart/">https://etc.usf.edu/clipart/</a>)

Puzzle Typeset by Math = Love (<a href="https://mathequalslove.blogspot.com">https://mathequalslove.blogspot.com</a>)

**Image Source:** 

http://www.robspuzzlepage.com/pattern.htm