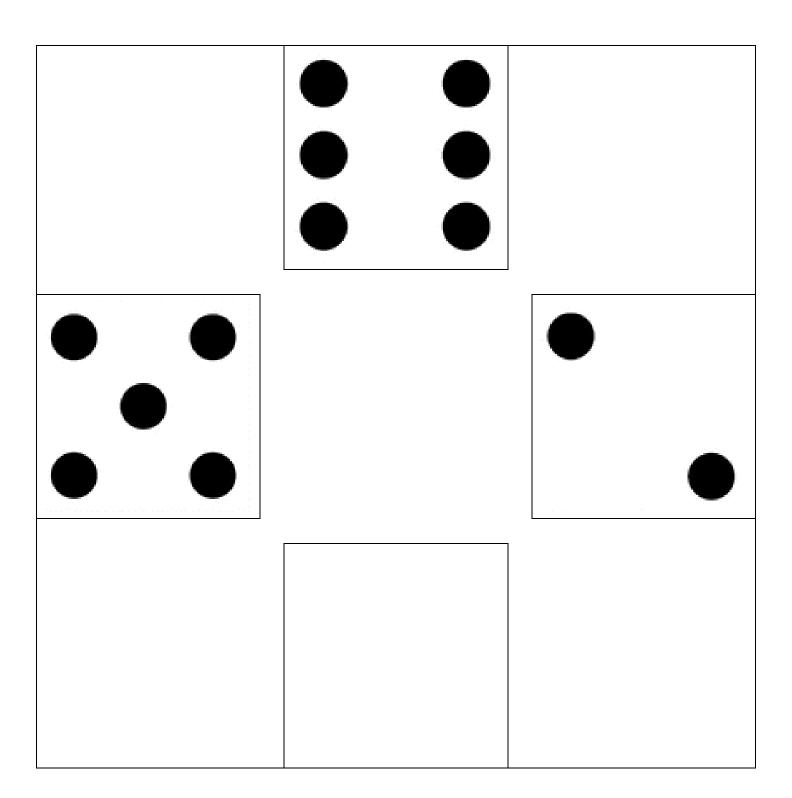

## Matador Dominoes Puzzle

Put the six pieces together in such a way that you get the seven double dominoes from double-blank to double-six.

Based on a Vintage German Puzzle Featured on <a href="http://www.robspuzzlepage.com/pattern.htm">http://www.robspuzzlepage.com/pattern.htm</a>
Domino Clipart from ClipArt ETC (<a href="https://etc.usf.edu/clipart/">https://etc.usf.edu/clipart/</a>)

Puzzle Typeset by Math = Love (<a href="https://mathequalslove.blogspot.com">https://mathequalslove.blogspot.com</a>)

**Image Source:** 

http://www.robspuzzlepage.com/pattern.htm