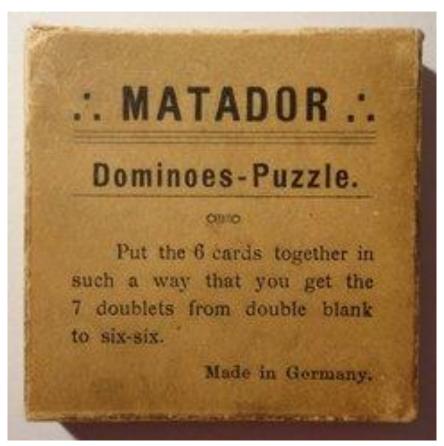

## Matador Dominoes Puzzle

Put the six pieces together in such a way that you get the seven double dominoes from double-blank to double-six.

Based on a Vintage German Puzzle Featured on <a href="http://www.robspuzzlepage.com/pattern.htm">http://www.robspuzzlepage.com/pattern.htm</a>
Domino Clipart from ClipArt ETC (<a href="https://etc.usf.edu/clipart/">https://etc.usf.edu/clipart/</a>)