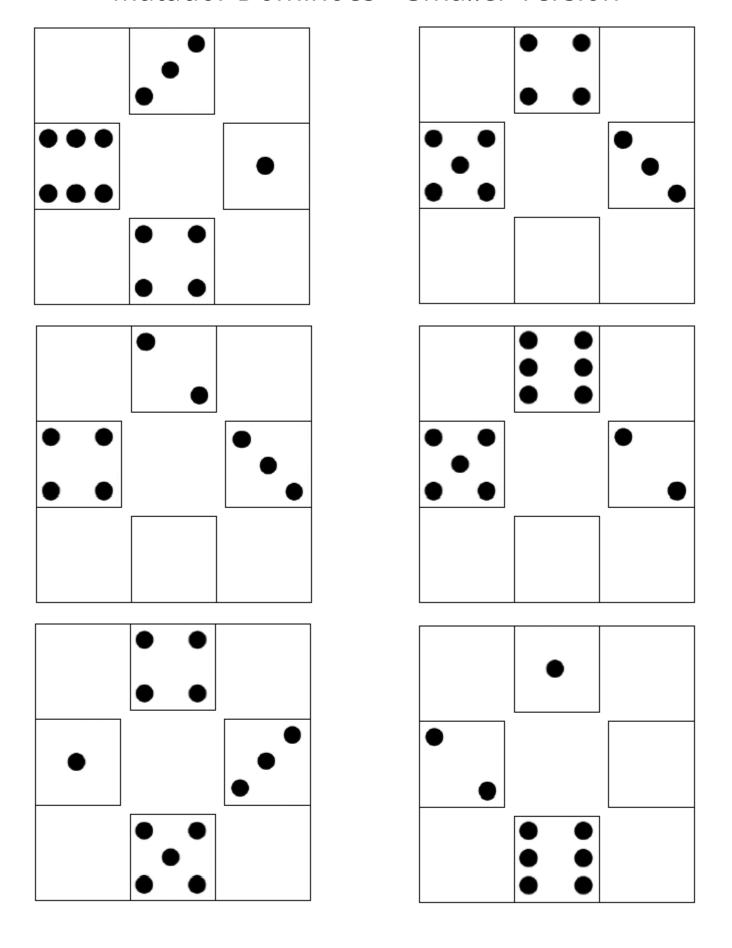

## Matador Dominoes Puzzle

Put the six pieces together in such a way that you get the seven double dominoes from double-blank to double-six.

Based on a Vintage German Puzzle Featured on <a href="http://www.robspuzzlepage.com/pattern.htm">http://www.robspuzzlepage.com/pattern.htm</a>
Domino Clipart from ClipArt ETC (<a href="https://etc.usf.edu/clipart/">https://etc.usf.edu/clipart/</a>)

## Matador Dominoes – Smaller Version