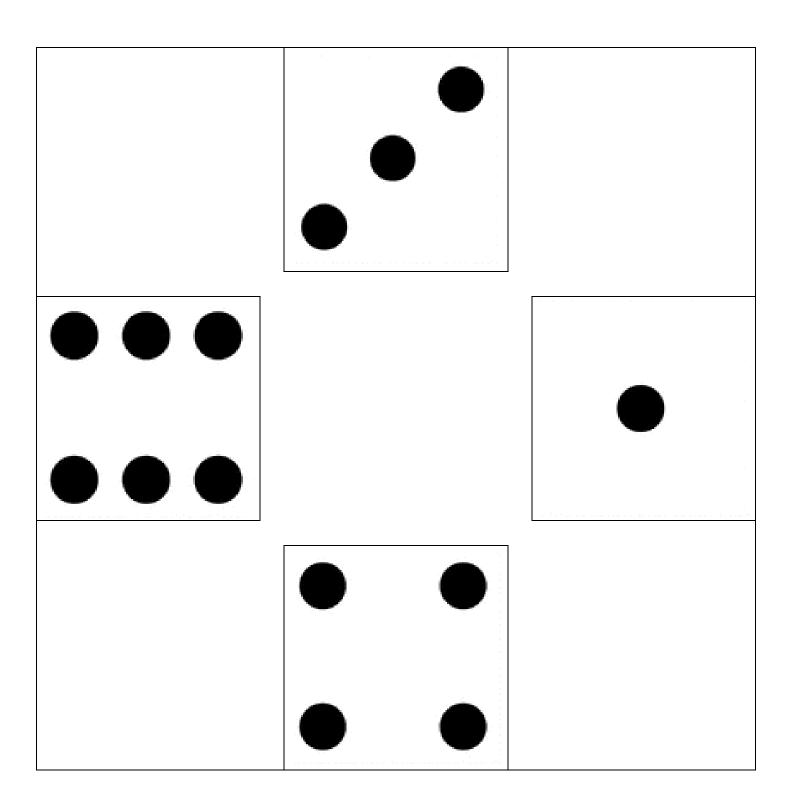

## Matador Dominoes Puzzle

Put the six pieces together in such a way that you get the seven double dominoes from double-blank to double-six.

Based on a Vintage German Puzzle Featured on <a href="http://www.robspuzzlepage.com/pattern.htm">http://www.robspuzzlepage.com/pattern.htm</a>
Domino Clipart from ClipArt ETC (<a href="https://etc.usf.edu/clipart/">https://etc.usf.edu/clipart/</a>)

## Matador Dominoes – Smaller Version