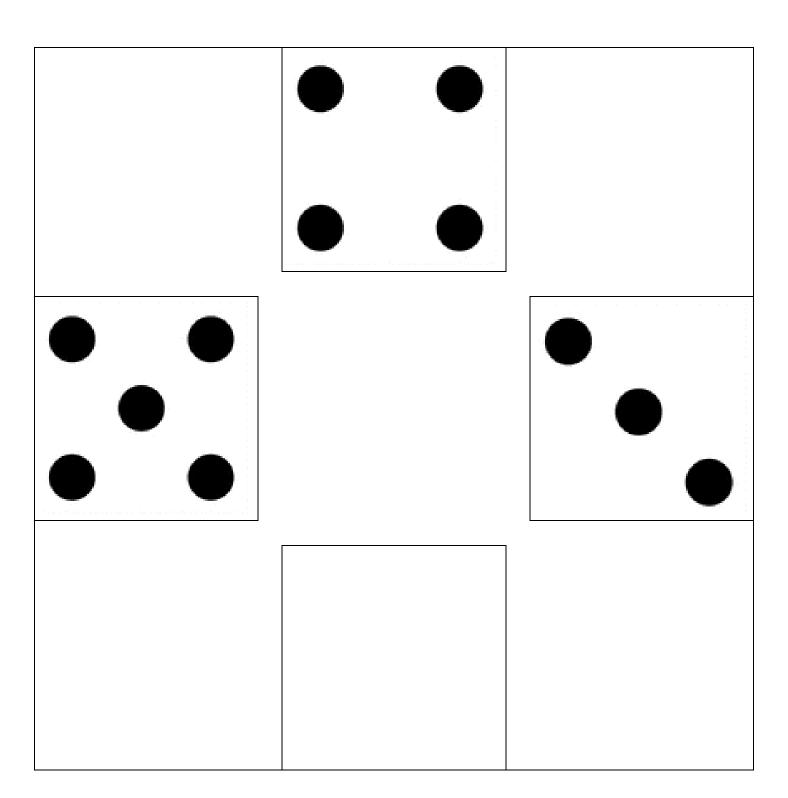

## Matador Dominoes Puzzle

Put the six pieces together in such a way that you get the seven double dominoes from double-blank to double-six.

Based on a Vintage German Puzzle Featured on <a href="http://www.robspuzzlepage.com/pattern.htm">http://www.robspuzzlepage.com/pattern.htm</a>
Domino Clipart from ClipArt ETC (<a href="https://etc.usf.edu/clipart/">https://etc.usf.edu/clipart/</a>)

Puzzle Typeset by Math = Love (<a href="https://mathequalslove.blogspot.com">https://mathequalslove.blogspot.com</a>)

**Image Source:** 

http://www.robspuzzlepage.com/pattern.htm