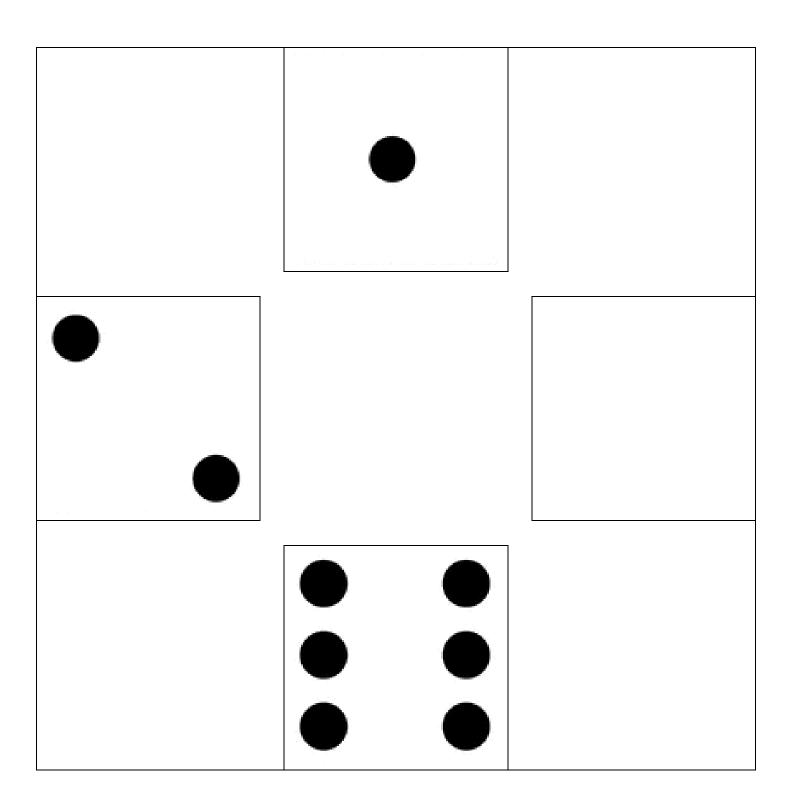

## Matador Dominoes Puzzle

Put the six pieces together in such a way that you get the seven double dominoes from double-blank to double-six.

Based on a Vintage German Puzzle Featured on <a href="http://www.robspuzzlepage.com/pattern.htm">http://www.robspuzzlepage.com/pattern.htm</a>
Domino Clipart from ClipArt ETC (<a href="https://etc.usf.edu/clipart/">https://etc.usf.edu/clipart/</a>)

Puzzle Typeset by Math = Love (<a href="https://mathequalslove.blogspot.com">https://mathequalslove.blogspot.com</a>)

**Image Source:** 

http://www.robspuzzlepage.com/pattern.htm

## Matador Dominoes – Smaller Version