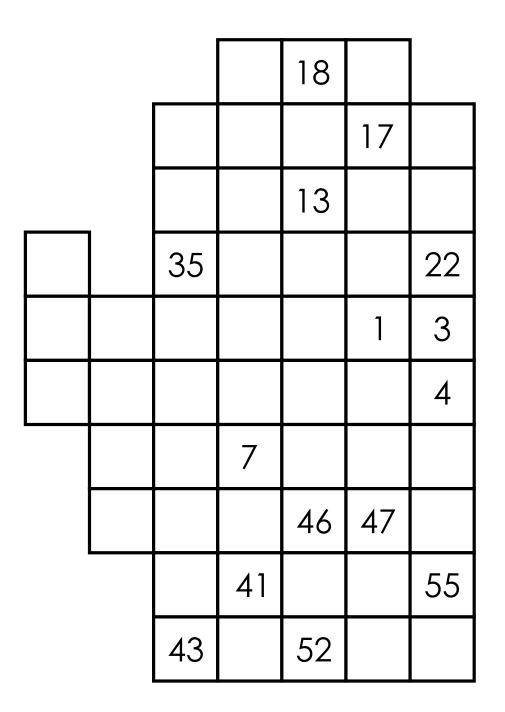

HARD PUZZLE 1

Fill in the missing numbers in the mitten-shaped grid so that each number connects to the next number either horizontally, vertically, or diagonally.

HARD PUZZLE 2

Fill in the missing numbers in the mitten-shaped grid so that each number connects to the next number either horizontally, vertically, or diagonally.