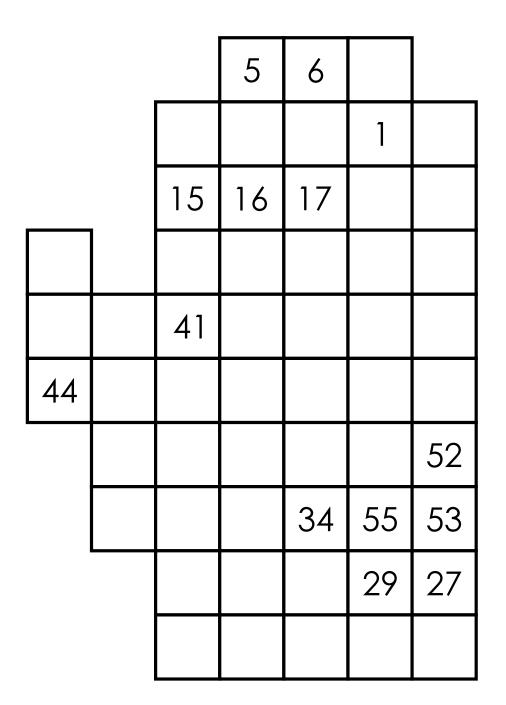

Fill in the missing numbers in the mitten-shaped grid so that each number connects to the next number either horizontally, vertically, or diagonally.

MEDIUM PUZZLE 2

Fill in the missing numbers in the mitten-shaped grid so that each number connects to the next number either horizontally, vertically, or diagonally.