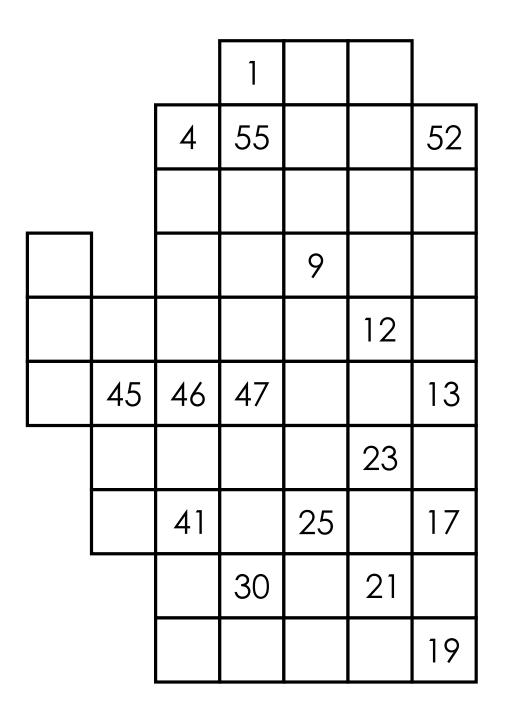

MEDIUM PUZZLE 3

Fill in the missing numbers in the mitten-shaped grid so that each number connects to the next number either horizontally, vertically, or diagonally.

MEDIUM PUZZLE 4

Fill in the missing numbers in the mitten-shaped grid so that each number connects to the next number either horizontally, vertically, or diagonally.