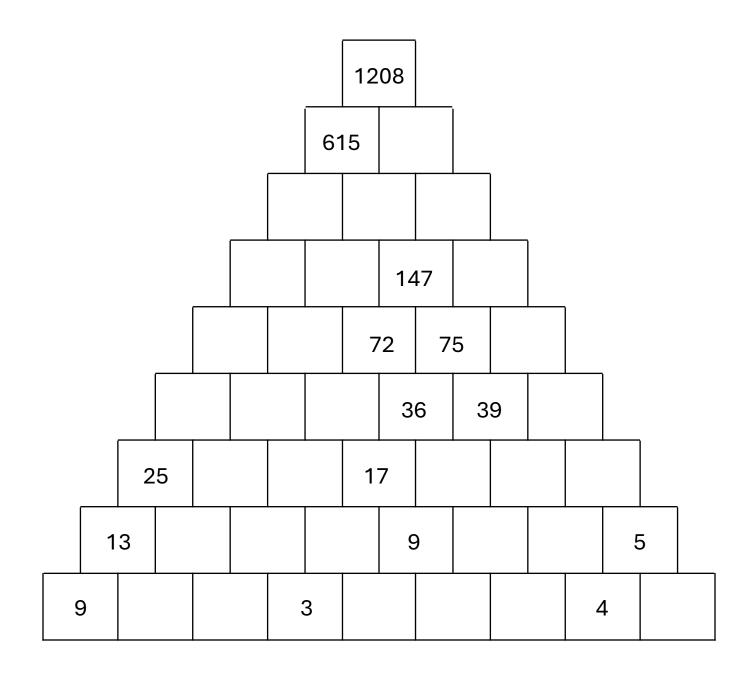

The number in each cell of the pyramid is the sum of the two numbers directly below it. Fill in the missing numbers to complete the number pyramid puzzle.

Created by Sarah Carter | @mathequalslove | mathequalslove.net |  $M + A + T + H = Q_{MP}$ 