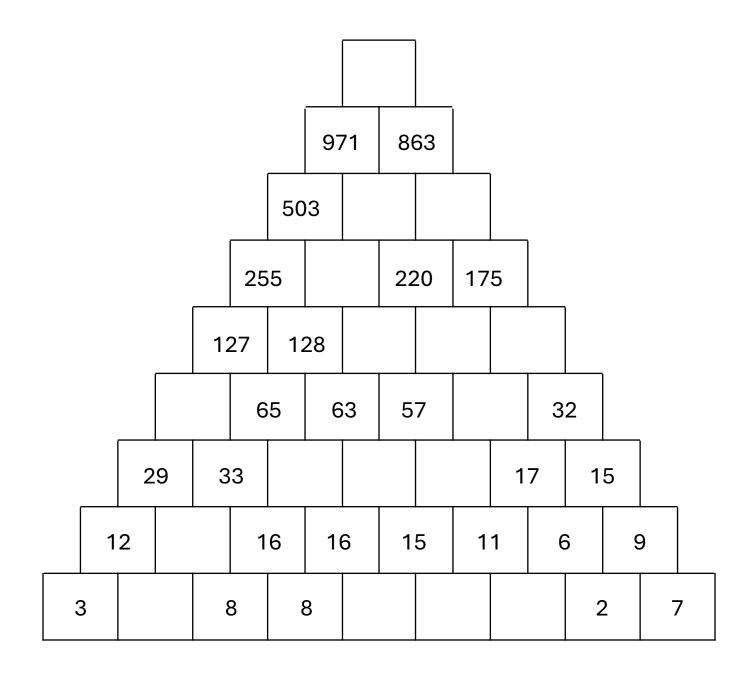

The number in each cell of the pyramid is the sum of the two numbers directly below it. Fill in the missing numbers to complete the number pyramid puzzle.

Created by Sarah Carter | @mathequalslove | mathequalslove.net |  $M + A + T + H = Q_{MP}$ 