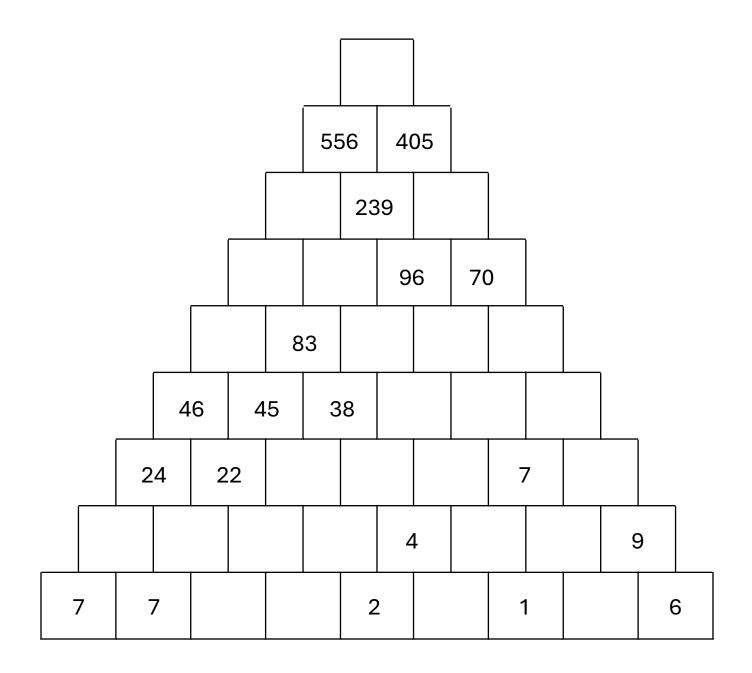

The number in each cell of the pyramid is the sum of the two numbers directly below it. Fill in the missing numbers to complete the number pyramid puzzle.

The number in each cell of the pyramid is the sum of the two numbers directly below it. Fill in the missing numbers to complete the number pyramid puzzle.