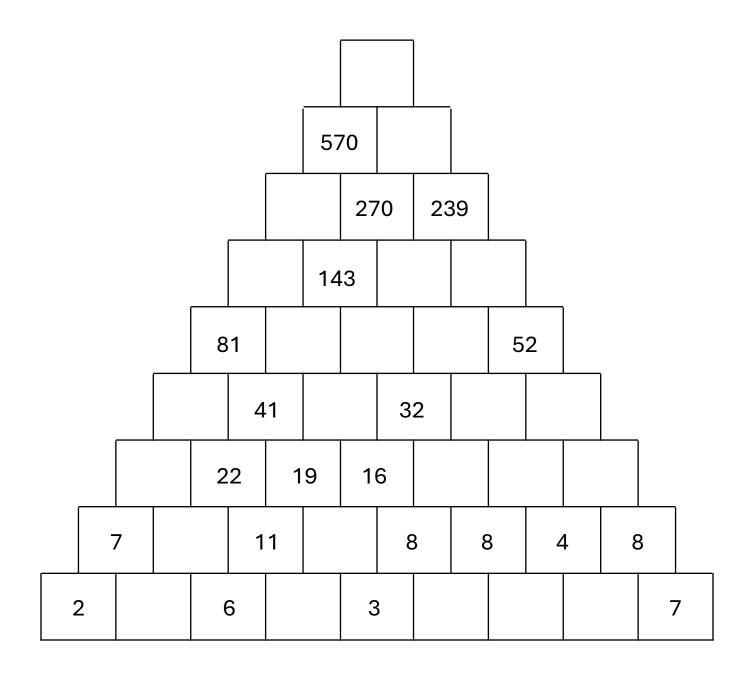

The number in each cell of the pyramid is the sum of the two numbers directly below it. Fill in the missing numbers to complete the number pyramid puzzle.

Created by Sarah Carter | @mathequalslove | mathequalslove.net |  $M + A + T + H = Q_{MP}$