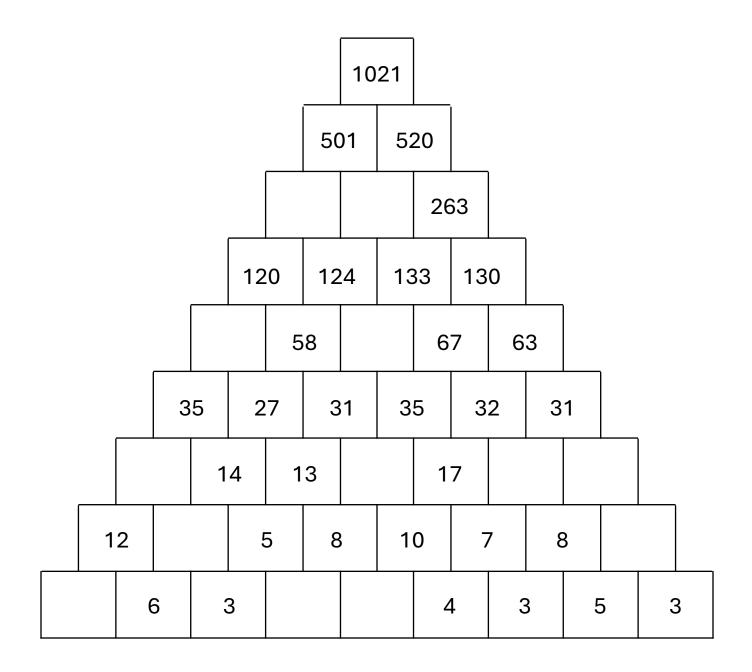

The number in each cell of the pyramid is the sum of the two numbers directly below it. Fill in the missing numbers to complete the number pyramid puzzle.

Created by Sarah Carter | @mathequalslove | mathequalslove.net |  $M + A + T + H = Q_{MP}$ 