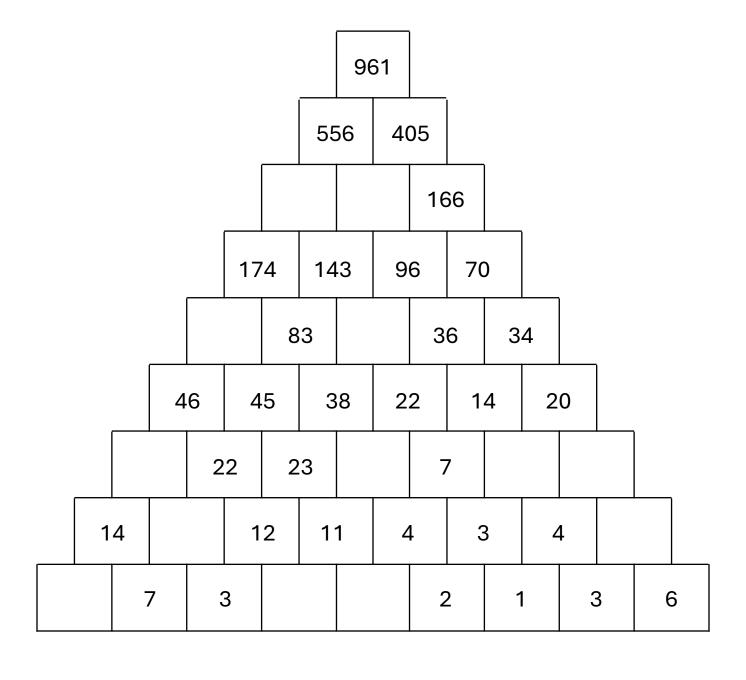

# NUMBER PYRAMID PUZZLE SOLUTION

The number in each cell of the pyramid is the sum of the two numbers directly below it. Fill in the missing numbers to complete the number pyramid puzzle.