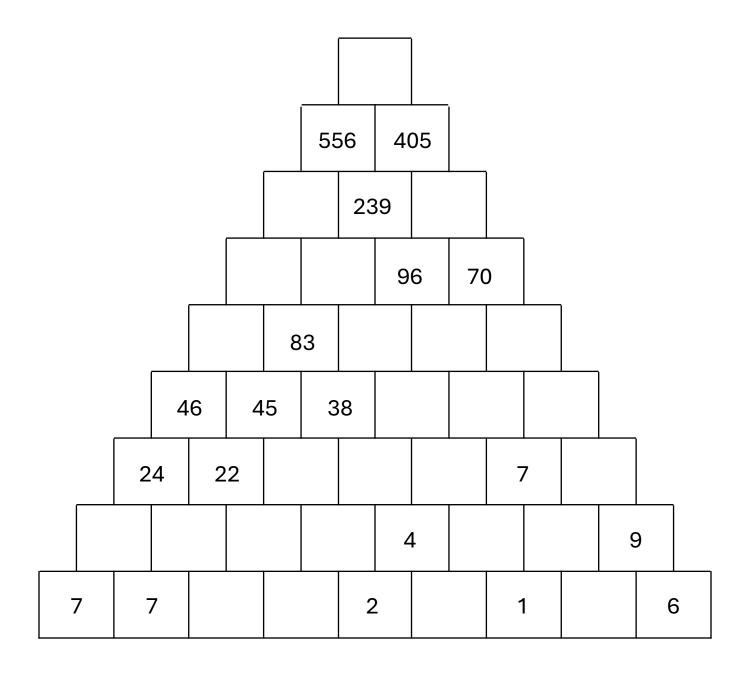

The number in each cell of the pyramid is the sum of the two numbers directly below it. Fill in the missing numbers to complete the number pyramid puzzle.

The number in each cell of the pyramid is the sum of the two numbers directly below it. Fill in the missing numbers to complete the number pyramid puzzle.