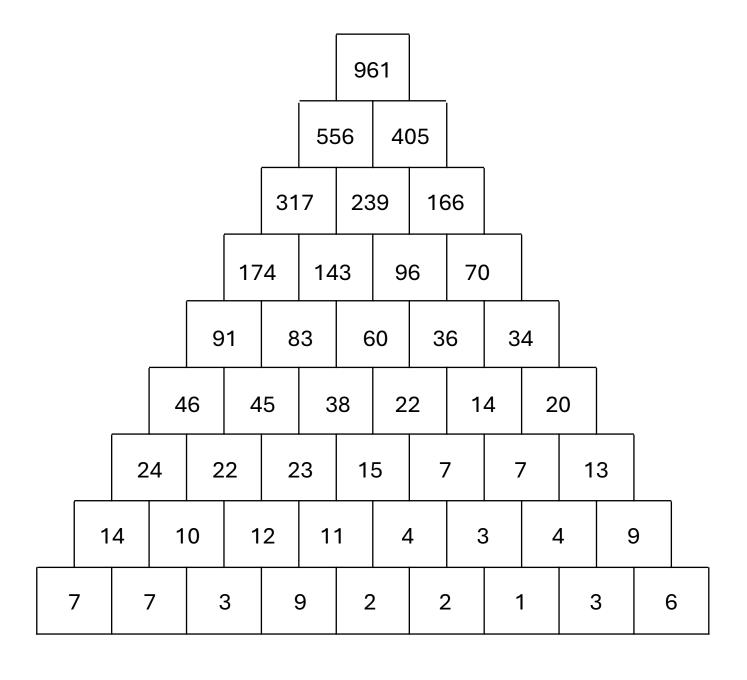

# NUMBER PYRAMID PUZZLE SOLUTION

The number in each cell of the pyramid is the sum of the two numbers directly below it. Fill in the missing numbers to complete the number pyramid puzzle.