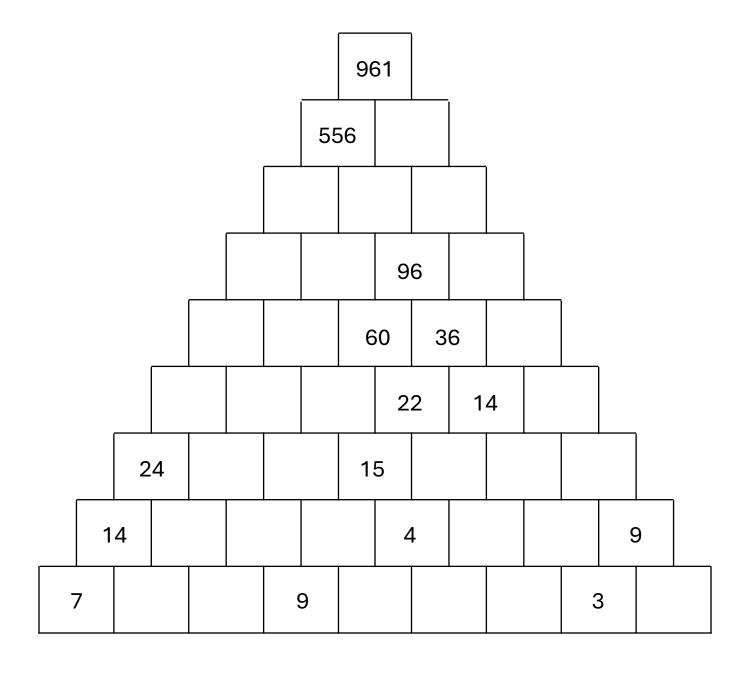

The number in each cell of the pyramid is the sum of the two numbers directly below it. Fill in the missing numbers to complete the number pyramid puzzle.

The number in each cell of the pyramid is the sum of the two numbers directly below it. Fill in the missing numbers to complete the number pyramid puzzle.

The number in each cell of the pyramid is the sum of the two numbers directly below it. Fill in the missing numbers to complete the number pyramid puzzle.