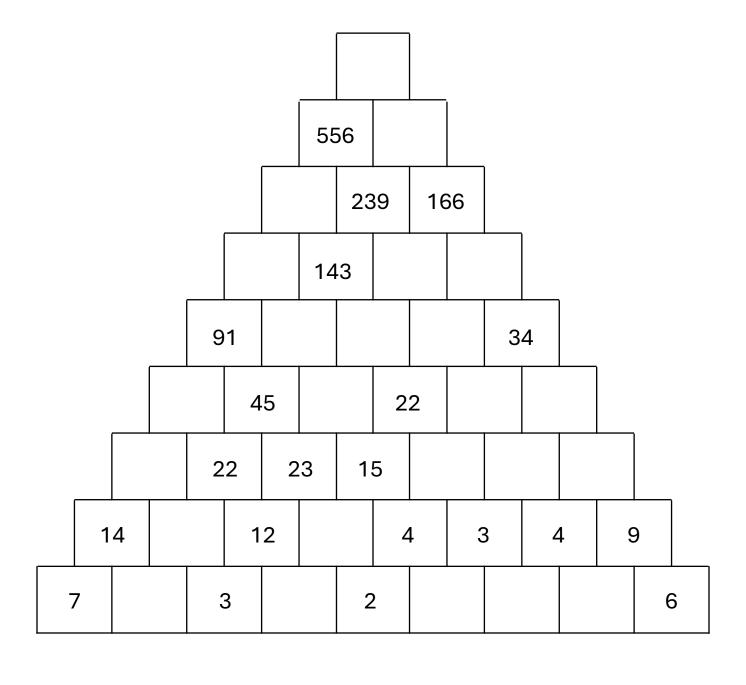

The number in each cell of the pyramid is the sum of the two numbers directly below it. Fill in the missing numbers to complete the number pyramid puzzle.