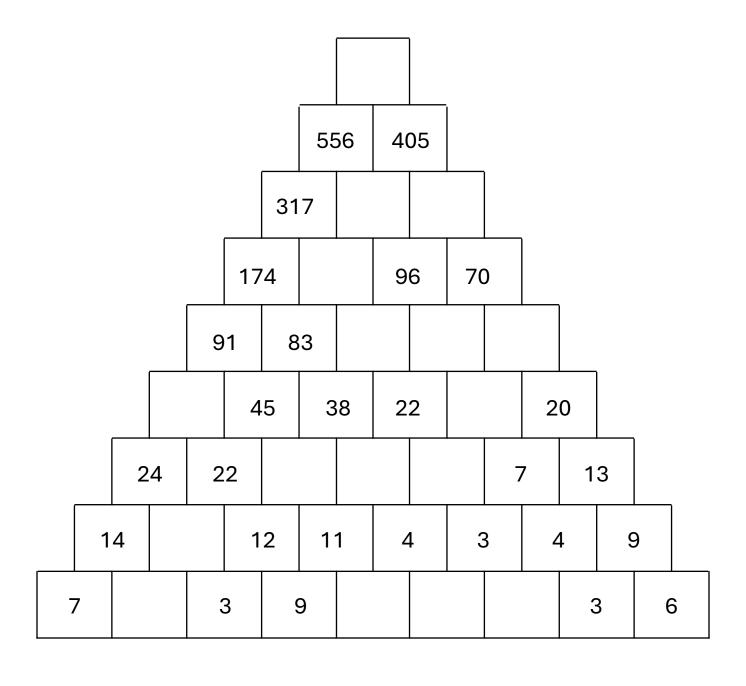

The number in each cell of the pyramid is the sum of the two numbers directly below it. Fill in the missing numbers to complete the number pyramid puzzle.

The number in each cell of the pyramid is the sum of the two numbers directly below it. Fill in the missing numbers to complete the number pyramid puzzle.