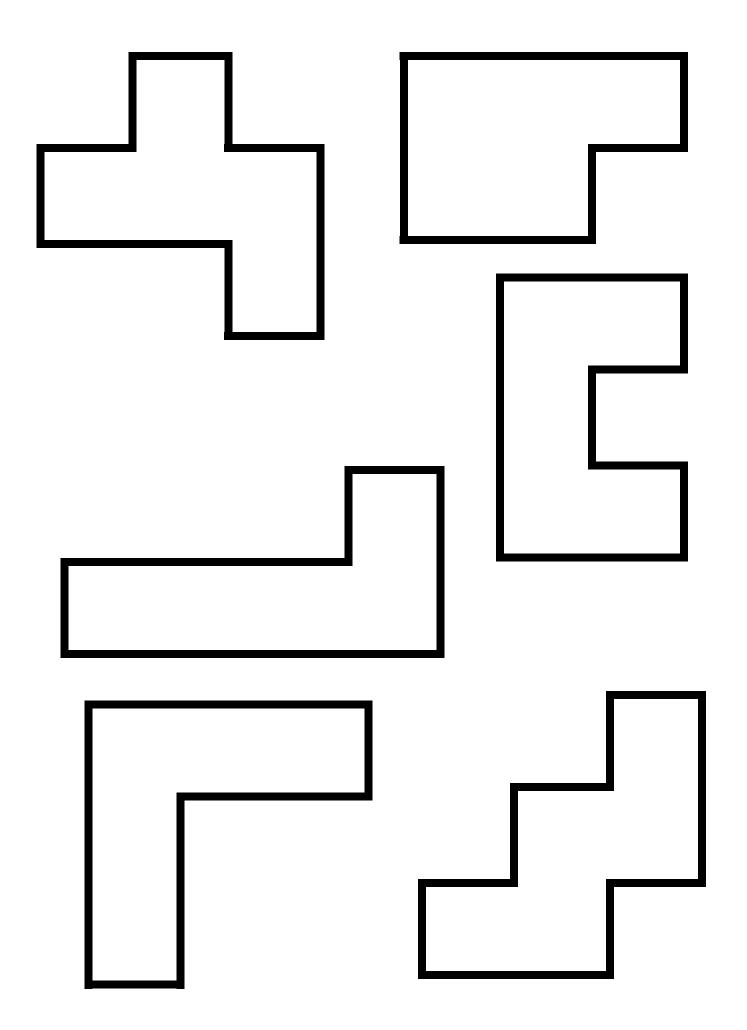

## PRINTABLE ONE INCH PENTOMINOES

Two Downloads to Choose From

- Bold Outline
- . Fine Outline

Students often do not realize that they are allowed to flip the pentominoes pieces over while solving a puzzle. If you think this might be an issue for your students, you might consider printing the fine line version of these pentominoes so that the outlines are less obvious to students.

## BOLD OUTLINE OPTION