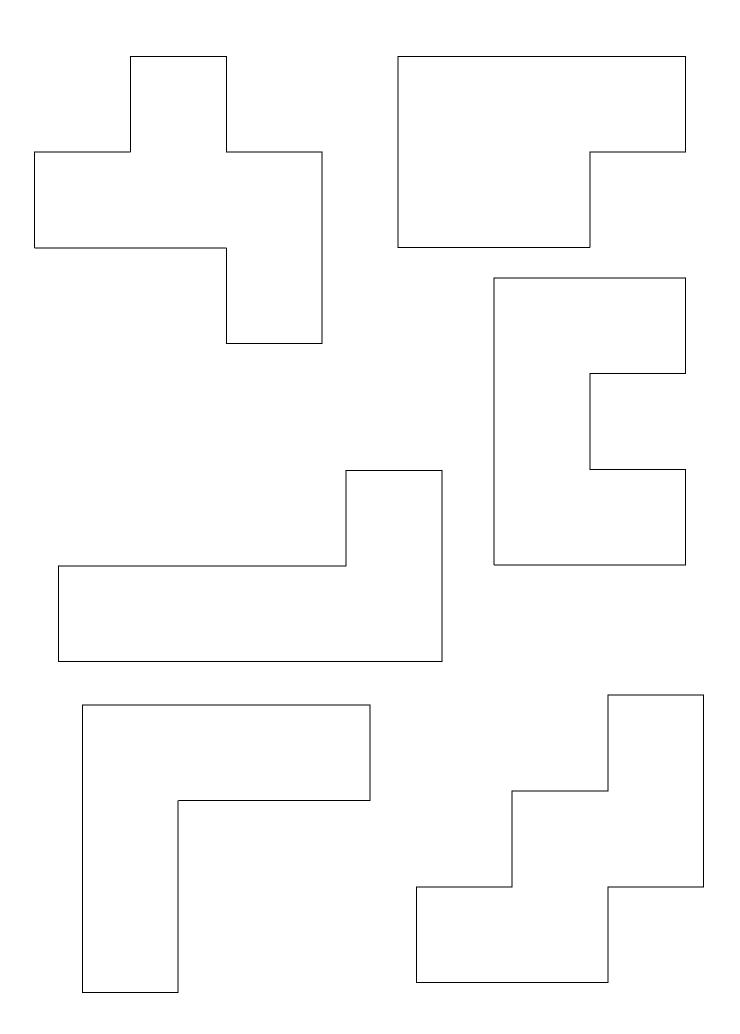

## PRINTABLE ONE INCH PENTOMINOES

Two Downloads to Choose From

- Bold Outline
- . Fine Outline

Students often do not realize that they are allowed to flip the pentominoes pieces over while solving a puzzle. If you think this might be an issue for your students, you might consider printing the fine line version of these pentominoes so that the outlines are less obvious to students.

## FINE OUTLINE OPTION