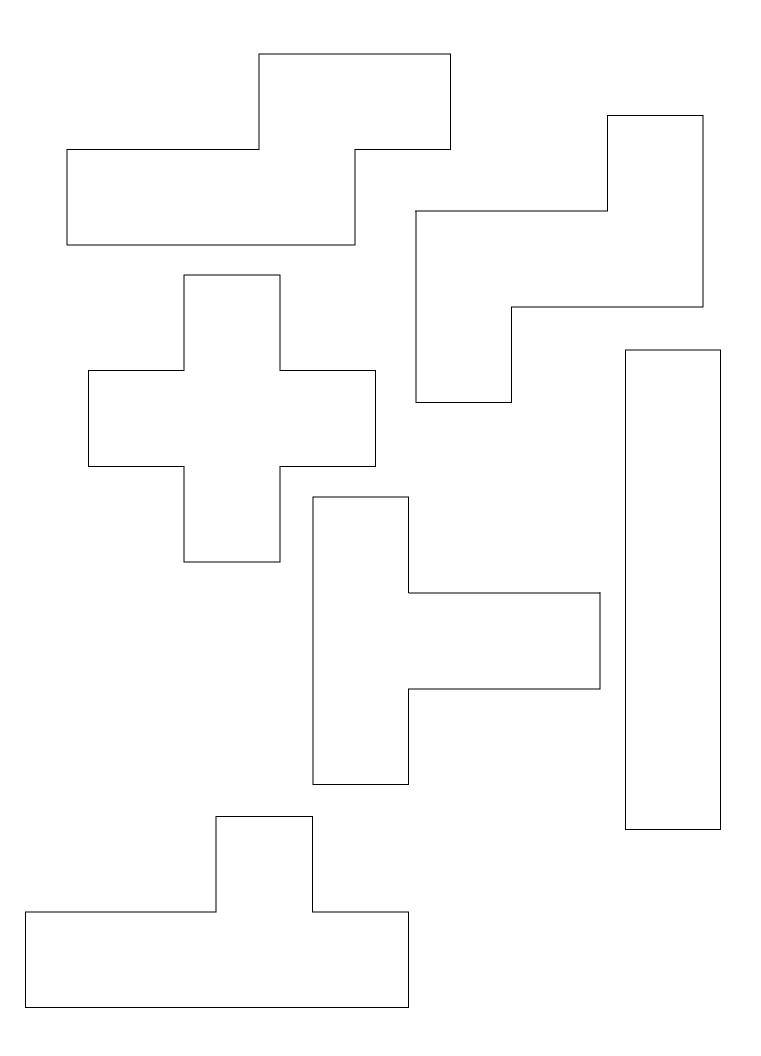

## PRINTABLE ONE INCH PENTOMINOES

Two Downloads to Choose From

- Bold Outline
- . Fine Outline

Students often do not realize that they are allowed to flip the pentominoes pieces over while solving a puzzle. If you think this might be an issue for your students, you might consider printing the fine line version of these pentominoes so that the outlines are less obvious to students.

## FINE OUTLINE OPTION