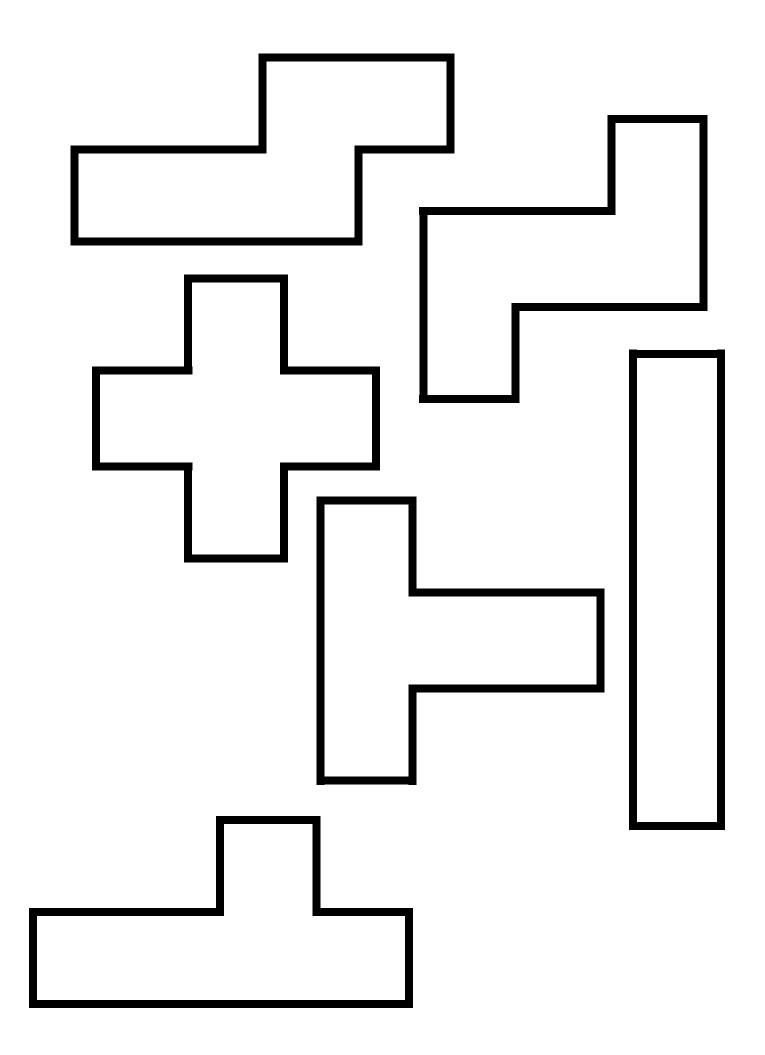

## PRINTABLE ONE INCH PENTOMINOES

Two Downloads to Choose From

- Bold Outline
- . Fine Outline

Students often do not realize that they are allowed to flip the pentominoes pieces over while solving a puzzle. If you think this might be an issue for your students, you might consider printing the fine line version of these pentominoes so that the outlines are less obvious to students.

## BOLD OUTLINE OPTION