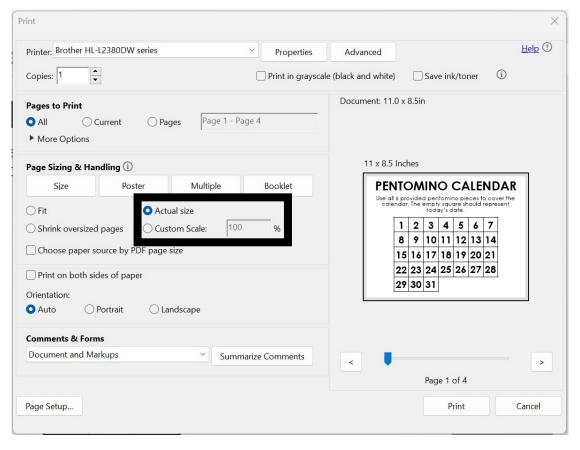

## PRINT WARNING

This puzzle is designed to be used with pentominoes made out of one-inch squares. Make sure you select "Actual Size" or "100% Scale" when printing.

### PENTOMINO CALENDAR

Use all 6 provided pentomino pieces to cover the calendar. Pieces may be flipped or rotated. The empty square should represent today's date.

| 1  | 2  | 3  | 4  | 5  | 6  | 7  |
|----|----|----|----|----|----|----|
| 8  | 9  | 10 | 11 | 12 | 13 | 14 |
| 15 | 16 | 17 | 18 | 19 | 20 | 21 |
| 22 | 23 | 24 | 25 | 26 | 27 | 28 |
| 29 | 30 | 31 |    |    |    |    |