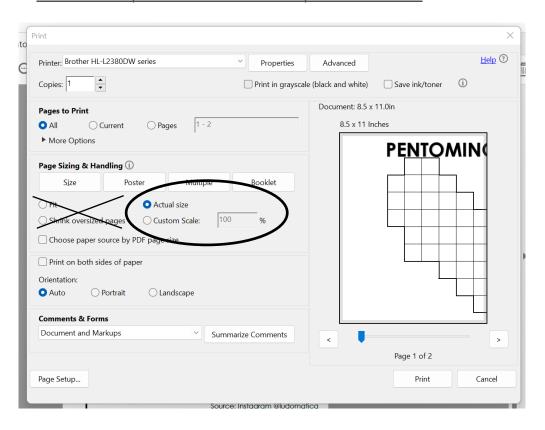

## PENTOMINOES PUZZLE PRINTING INSTRUCTIONS

This file is specifically designed to be used with pentominoes composed of one -inch squares. For the pentominoes to fit perfectly on the grid, this file must be printed at 100% Scale or "Actual Size." If your printer defaults to "Fit" or "Shrink oversized pages," the pentominoes will not fit properly on the grid which can cause great frustration when trying to solve the puzzle.