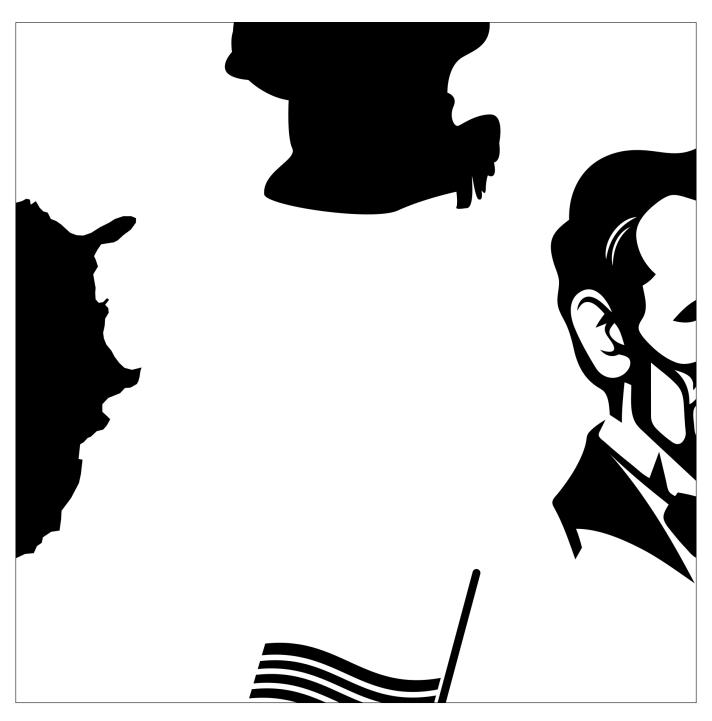

## LARGE PUZZLE PIECES

These extra-large puzzle pieces are great for group work. If you want to save paper or have slightly smaller puzzle pieces, print the large puzzles pieces 2 to a page.