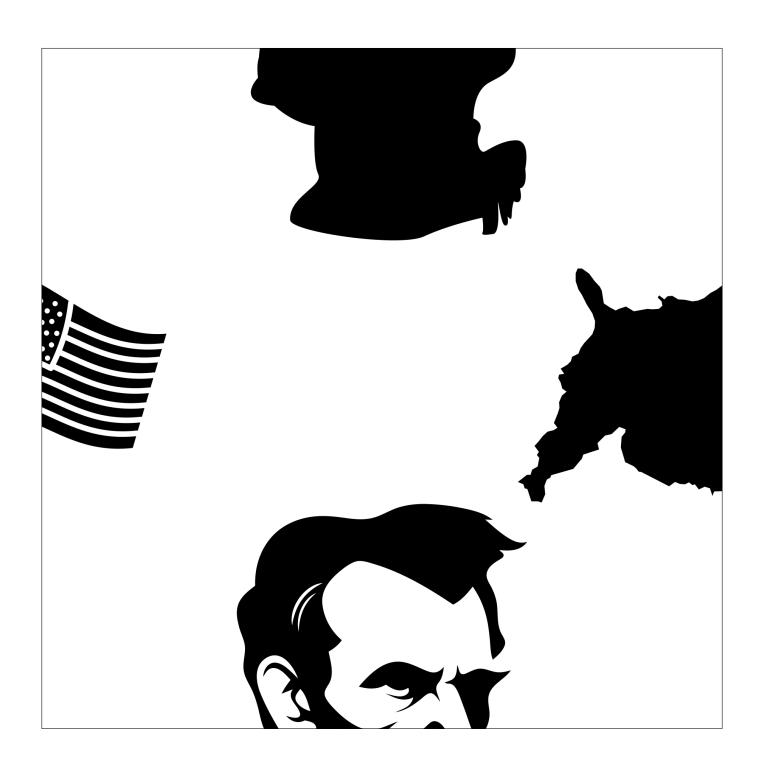

## PRESIDENTS' DAY SQUARE PUZZLE

Cut apart the pieces below and assemble them into a 3 x 3 grid so that the puzzle pieces match along each edge.

Puzzle by Sarah Carter | @mathequalslove | mathequalslove.net

## PRESIDENTS' DAY SQUARE PUZZLE

Assemble the puzzle pieces on the grid below so the pictures match up along each edge to form images related to Presidents' Day.

Puzzle by Sarah Carter | @mathequalslove | mathequalslove.net

## PRESIDENTS' DAY SQUARE PUZZLE

Assemble the puzzle pieces on the grid below so the pictures match up along each edge to form images related to Presidents' Day. One piece has already been placed for you.

Puzzle by Sarah Carter | @mathequalslove | mathequalslove.net

## LARGE PUZZLE PIECES

These extra-large puzzle pieces are great for group work. If you want to save paper or have slightly smaller puzzle pieces, print the large puzzles pieces 2 to a page.