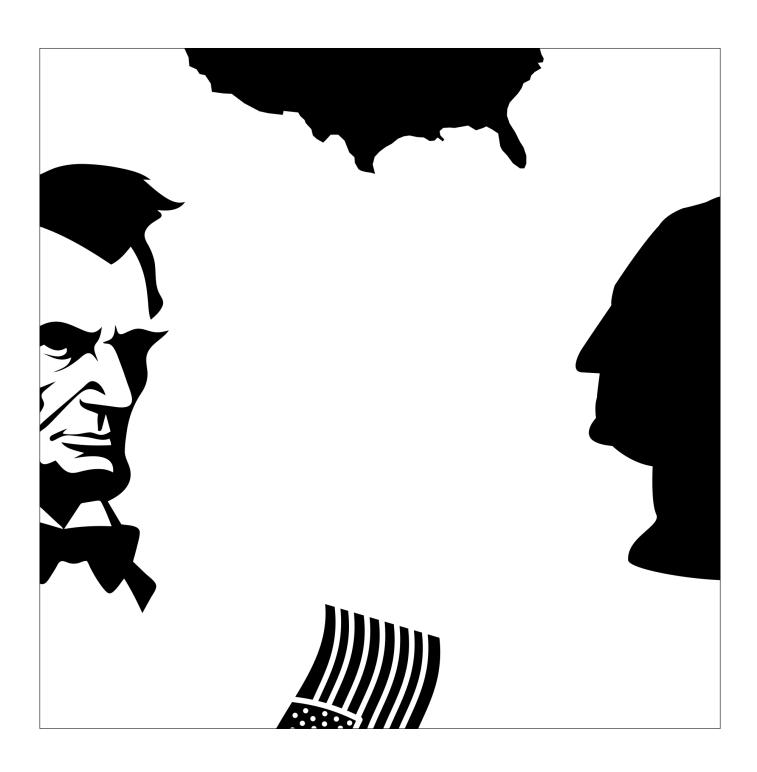

## LARGE PUZZLE PIECES

These extra-large puzzle pieces are great for group work. If you want to save paper or have slightly smaller puzzle pieces, print the large puzzles pieces 2 to a page.