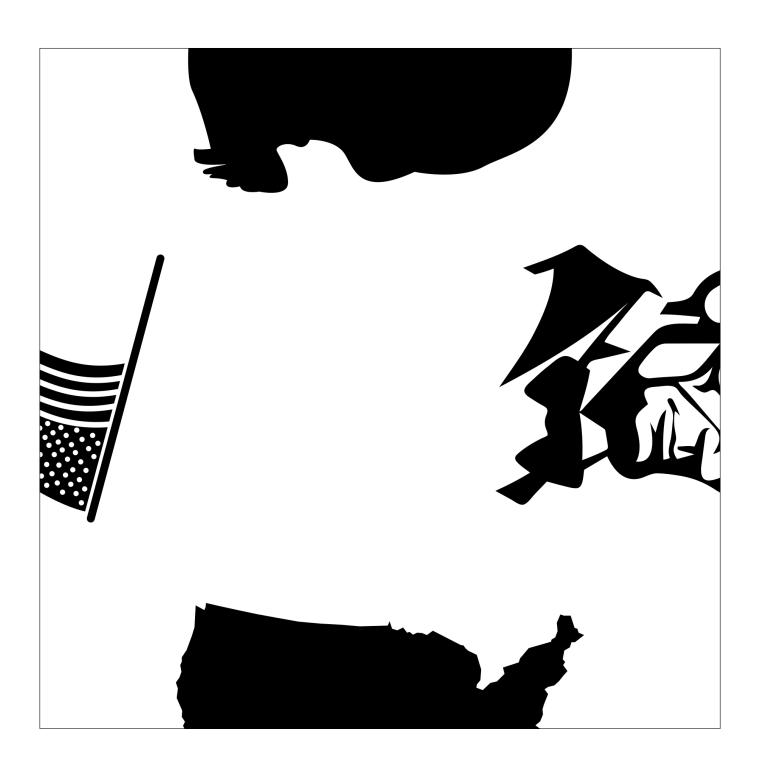

## PRESIDENTS' DAY SQUARE PUZZLE

Cut apart the pieces below and assemble them into a 3 x 3 grid so that the puzzle pieces match along each edge.

Puzzle by Sarah Carter | @mathequalslove | mathequalslove.net

## PRESIDENTS' DAY SQUARE PUZZLE

Assemble the puzzle pieces on the grid below so the pictures match up along each edge to form images related to Presidents' Day.

Puzzle by Sarah Carter | @mathequalslove | mathequalslove.net

## PRESIDENTS' DAY SQUARE PUZZLE

Assemble the puzzle pieces on the grid below so the pictures match up along each edge to form images related to Presidents' Day. One piece has already been placed for you.

Puzzle by Sarah Carter | @mathequalslove | mathequalslove.net

## LARGE PUZZLE PIECES

These extra-large puzzle pieces are great for group work. If you want to save paper or have slightly smaller puzzle pieces, print the large puzzles pieces 2 to a page.