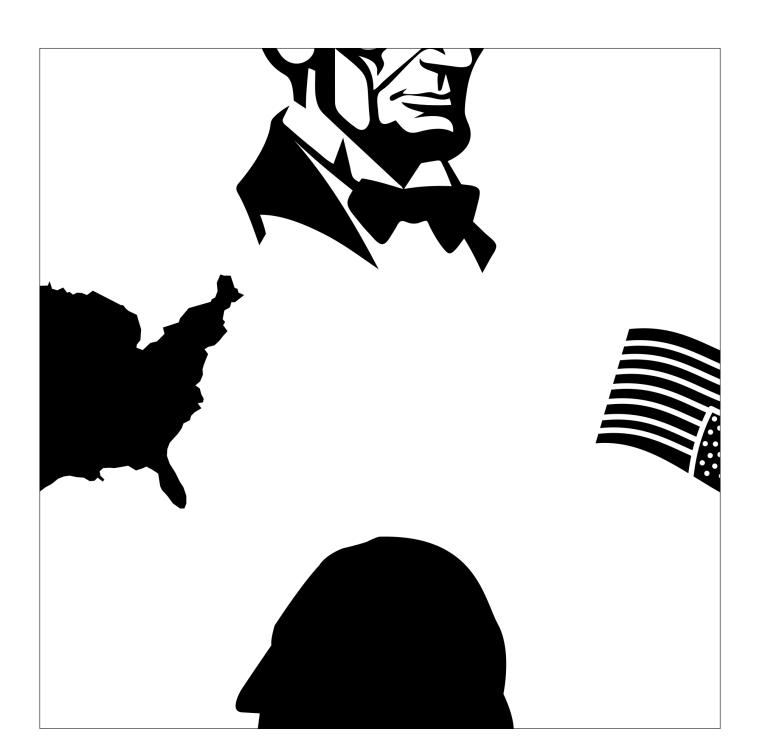

## PRESIDENTS' DAY SQUARE PUZZLE

Cut apart the pieces below and assemble them into a 3 x 3 grid so that the puzzle pieces match along each edge.

Puzzle by Sarah Carter | @mathequalslove | mathequalslove.net

## PRESIDENTS' DAY SQUARE PUZZLE

Assemble the puzzle pieces on the grid below so the pictures match up along each edge to form images related to Presidents' Day.

Puzzle by Sarah Carter | @mathequalslove | mathequalslove.net

## PRESIDENTS' DAY SQUARE PUZZLE

Assemble the puzzle pieces on the grid below so the pictures match up along each edge to form images related to Presidents' Day. One piece has already been placed for you.

Puzzle by Sarah Carter | @mathequalslove | mathequalslove.net

## LARGE PUZZLE PIECES

These extra-large puzzle pieces are great for group work. If you want to save paper or have slightly smaller puzzle pieces, print the large puzzles pieces 2 to a page.