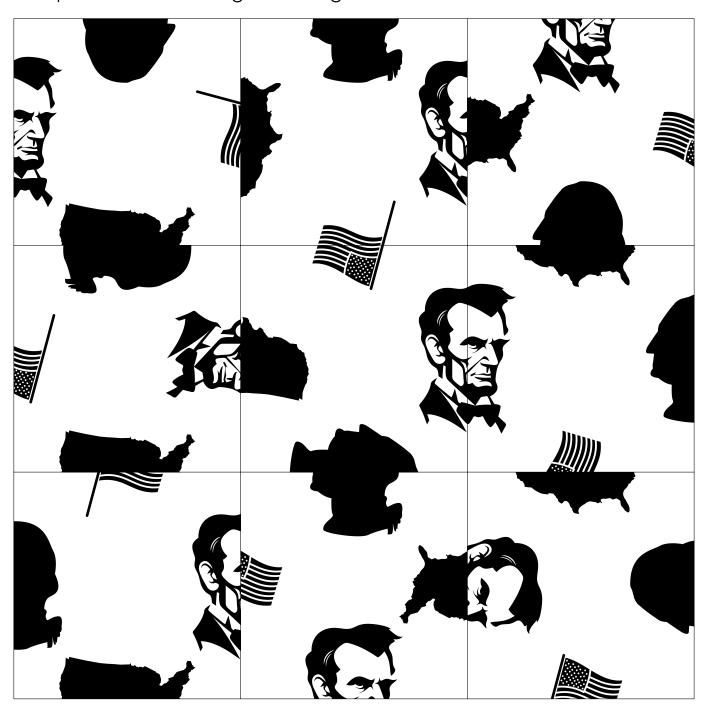

## PRESIDENTS' DAY SQUARE PUZZLE

Assemble the puzzle pieces on the grid below so the pictures match up along each edge to form images related to Presidents' Day.

Puzzle by Sarah Carter | @mathequalslove | mathequalslove.net

## PRESIDENTS' DAY SQUARE PUZZLE

Cut apart the pieces below and assemble them into a 3 x 3 grid so that the puzzle pieces match along each edge.

Puzzle by Sarah Carter | @mathequalslove | mathequalslove.net