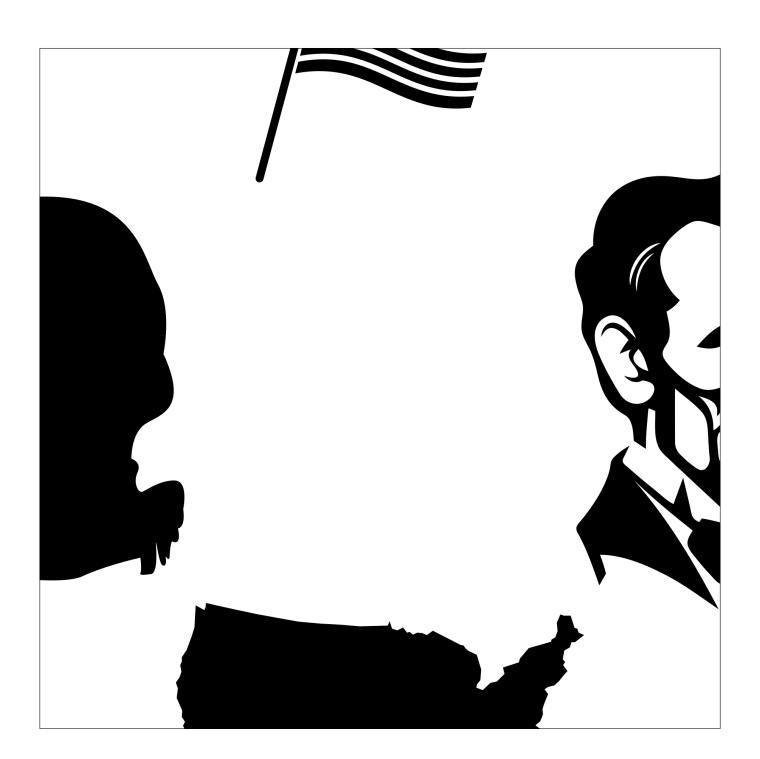

## LARGE PUZZLE PIECES

These extra-large puzzle pieces are great for group work. If you want to save paper or have slightly smaller puzzle pieces, print the large puzzles pieces 2 to a page.