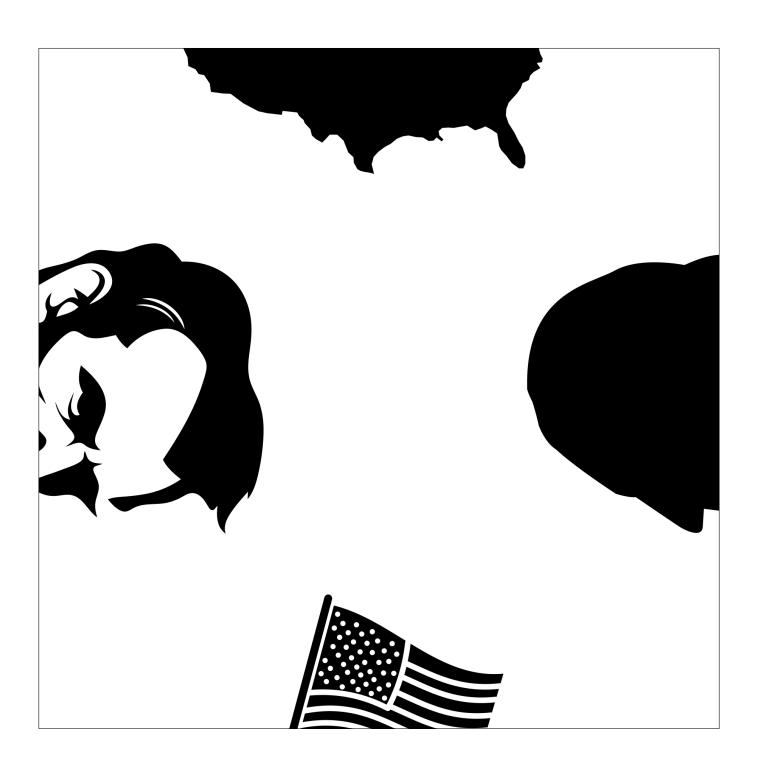

## PRESIDENTS' DAY SQUARE PUZZLE

Cut apart the pieces below and assemble them into a 3 x 3 grid so that the puzzle pieces match along each edge.

Puzzle by Sarah Carter | @mathequalslove | mathequalslove.net

## PRESIDENTS' DAY SQUARE PUZZLE

Assemble the puzzle pieces on the grid below so the pictures match up along each edge to form images related to Presidents' Day.

Puzzle by Sarah Carter | @mathequalslove | mathequalslove.net

## PRESIDENTS' DAY SQUARE PUZZLE

Assemble the puzzle pieces on the grid below so the pictures match up along each edge to form images related to Presidents' Day. One piece has already been placed for you.

Puzzle by Sarah Carter | @mathequalslove | mathequalslove.net

## LARGE PUZZLE PIECES

These extra-large puzzle pieces are great for group work. If you want to save paper or have slightly smaller puzzle pieces, print the large puzzles pieces 2 to a page.