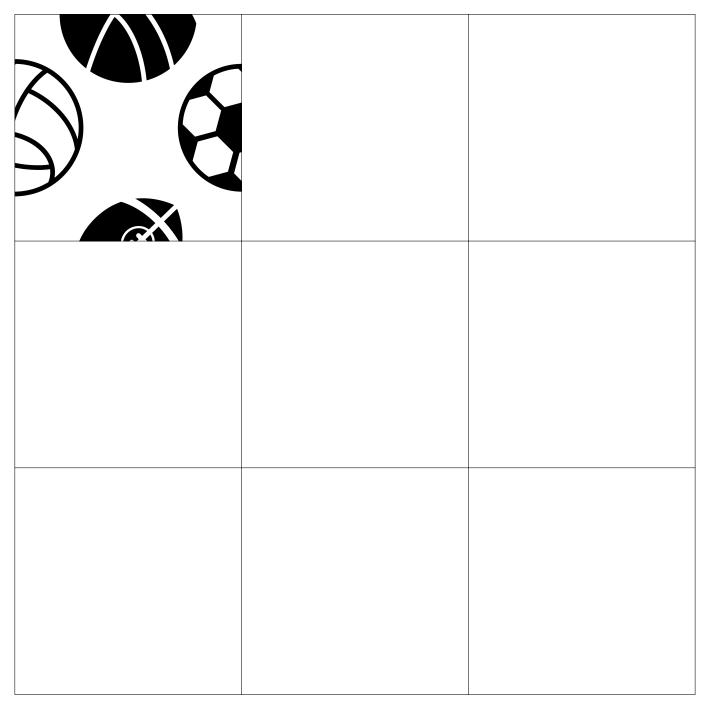

## SPORTS SQUARE PUZZLE

Assemble the puzzle pieces on the grid below so the pictures match up along each edge to form images related to sports. One piece has already been placed for you.

Puzzle by Sarah Carter | @mathequalslove | mathequalslove.net