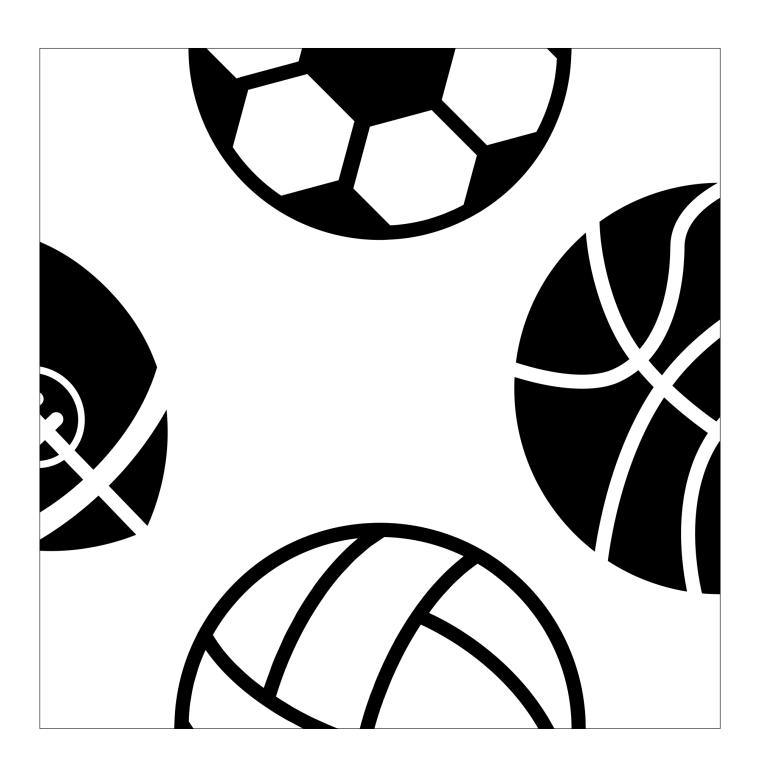

## SPORTS SQUARE PUZZLE

Cut apart the pieces below and assemble them into a  $3 \times 3$  grid so that the puzzle pieces match along each edge.

Puzzle by Sarah Carter | @mathequalslove | mathequalslove.net