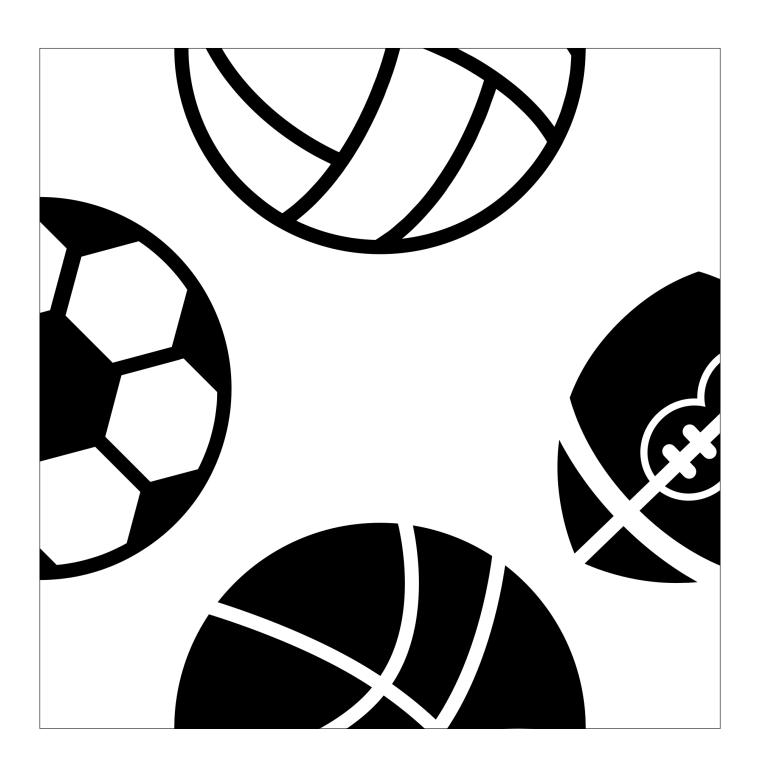

## SPORTS SQUARE PUZZLE

Assemble the puzzle pieces on the grid below so the pictures match up along each edge to form images related to sports. One piece has already been placed for you.

Puzzle by Sarah Carter | @mathequalslove | mathequalslove.net