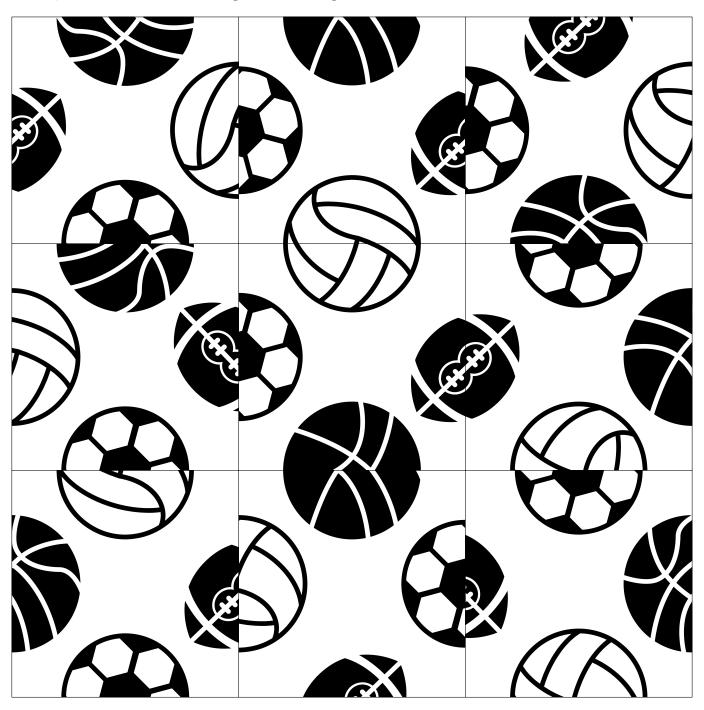

## SPORTS SQUARE PUZZLE

Cut apart the pieces below and assemble them into a  $3 \times 3$  grid so that the puzzle pieces match along each edge.

Puzzle by Sarah Carter | @mathequalslove | mathequalslove.net