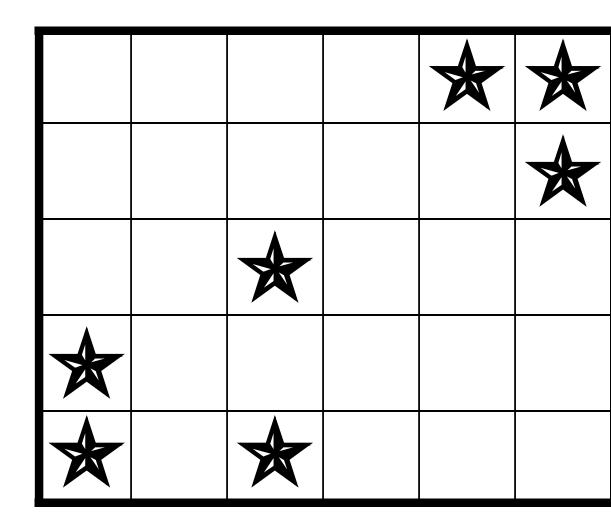

## STAR PENT

Arrange the twelve per rectangle below. Each exactly of

Puzzle Source: Totally Tough Brainteasers by L.P. Mochalov

## TOMINOES

entominoes to form the h pentomino must cover one star.

| 1 | * |   |   |  |
|---|---|---|---|--|
| 4 |   |   |   |  |
|   |   |   |   |  |
|   | * |   | * |  |
|   |   | * | * |  |