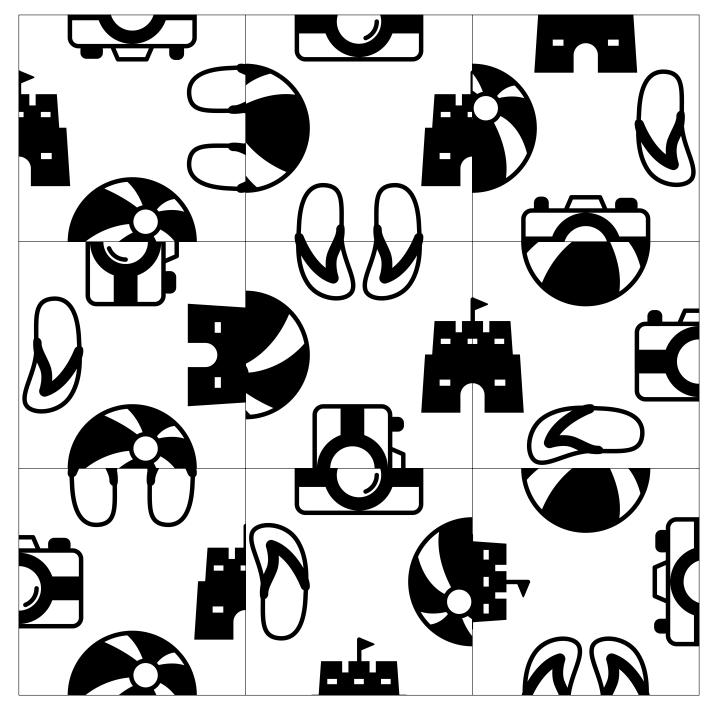

# **SUMMER SQUARE PUZZLE**

Cut apart the pieces below and assemble them into a  $3 \times 3$  grid so that the puzzle pieces match along each edge.

Puzzle by Sarah Carter | @mathequalslove | mathequalslove.net M + A + T + H =

### **SUMMER SQUARE PUZZLE**

Assemble the puzzle pieces on the grid below so the pictures match up along each edge to form images related to summer.

Puzzle by Sarah Carter | @mathequalslove | mathequalslove.net

# SUMMER SQUARE PUZZLE

Assemble the puzzle pieces on the grid below so the pictures match up along each edge to form images related to summer. One piece has already been placed for you.

Puzzle by Sarah Carter | @mathequalslove | mathequalslove.net