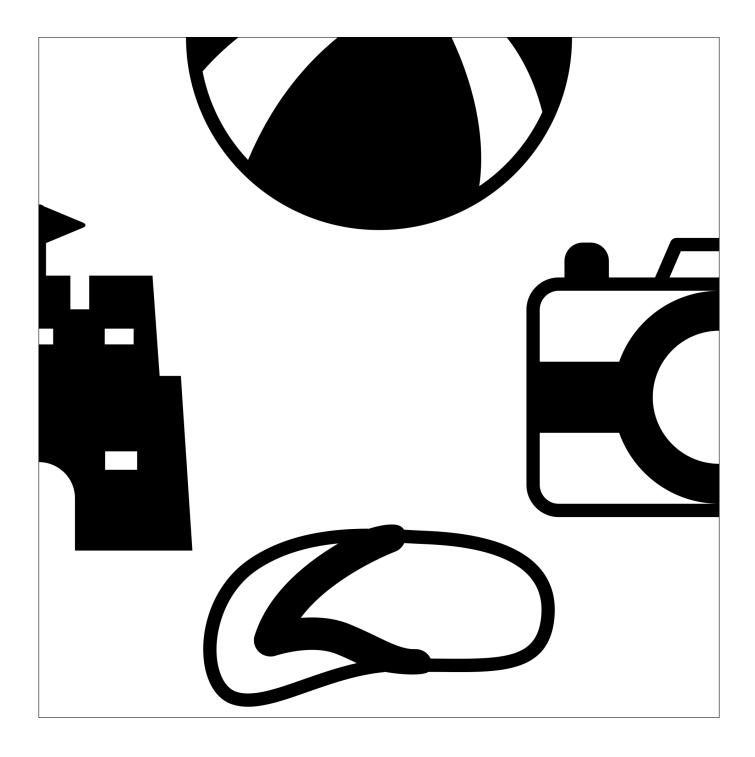

#### LARGE PUZZLE PIECES

These extra-large puzzle pieces are great for group work. If you want to save paper or have slightly smaller puzzle pieces, print the large puzzles pieces 2 to a page.