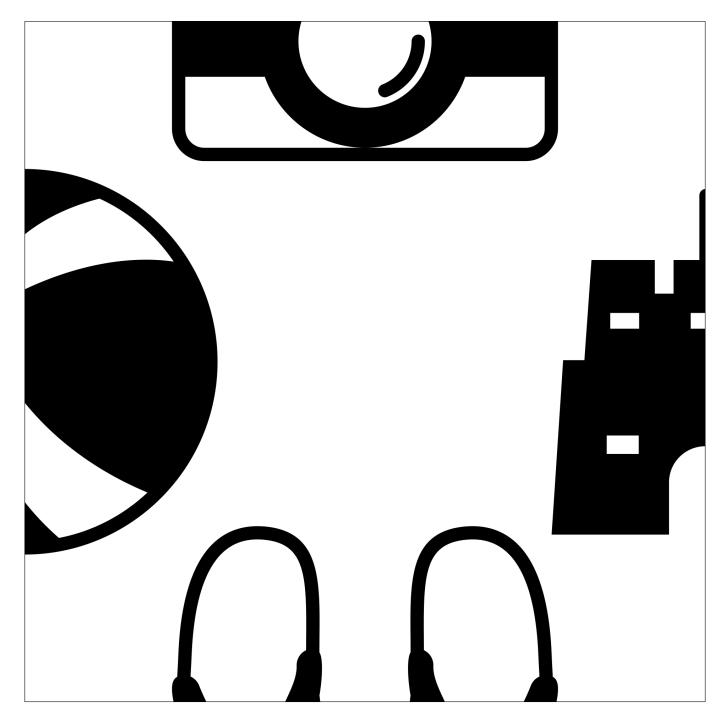

#### LARGE PUZZLE PIECES

These extra-large puzzle pieces are great for group work. If you want to save paper or have slightly smaller puzzle pieces, print the large puzzles pieces 2 to a page.