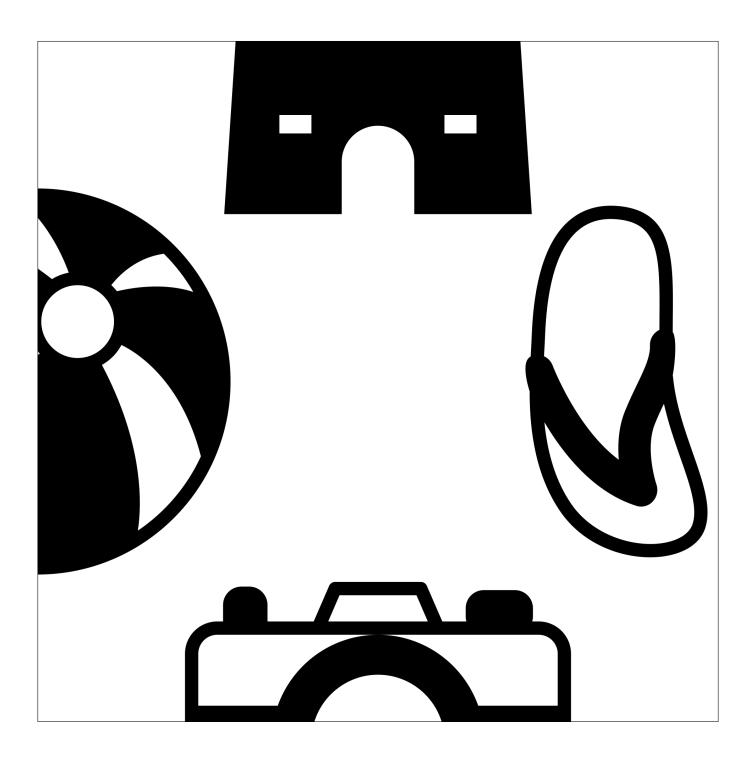

#### LARGE PUZZLE PIECES

These extra-large puzzle pieces are great for group work. If you want to save paper or have slightly smaller puzzle pieces, print the large puzzles pieces 2 to a page.