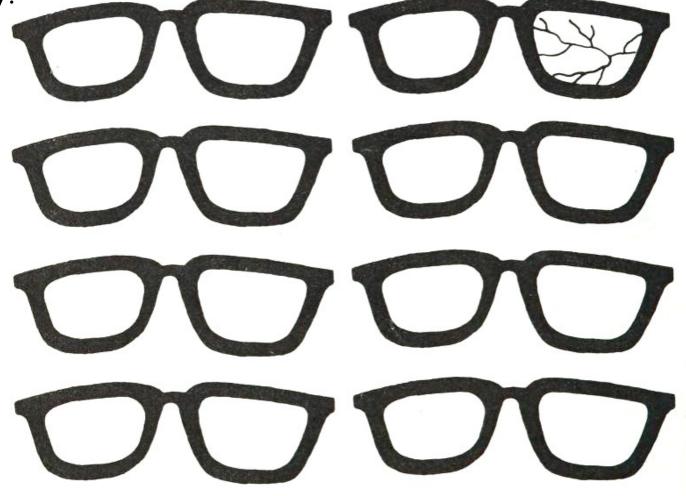

## UP TO SPECS

Position the numbers one through fifteen on the fifteen unbroken lenses in this puzzle. Do this in such a way that each pair of spectacles totals fifteen and each horizontal, vertical, and diagonal row of four lenses totals thirty.